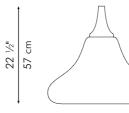

### GEISHA

The GEISHA lamp is a modern interpretation of the traditional hanging lanterns that lit Kyoto's temples, houses, and inns. Rattan is woven over a metal frame laminated with Mylar to diffuse light and create an intimate atmosphere.

by Christy Manguerra

Shown left: GEISHA floor and table lamp with the Freya writing desk and Parchment armchair.

> Shown right: GEISHA lanterns in small, medium, and large.