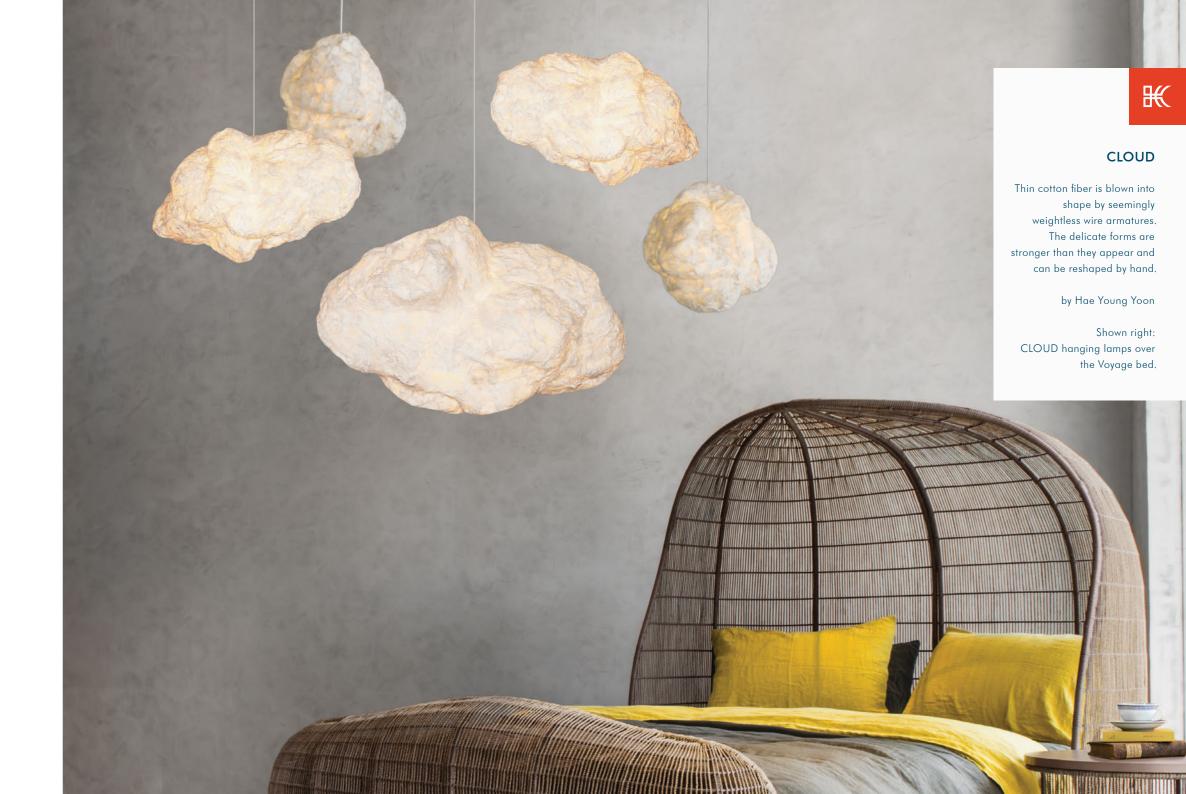

HAE YOUNG YOON

South Korea

Hae Young Yoon, the South Korean native from Seoul, studied Industrial Design at the University of the Philippines-Cebu under Kenneth Cobonpue and Christy Manguerra. The Cloud hanging lamp, which started as her student project at the age of 19, has become an increasingly popular accessory that reflects the vibrant imagination that comes with youth.