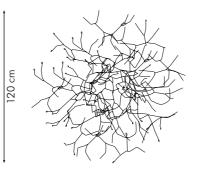

HAE YOUNG YOON

South Korea

Hae Young Yoon, the South Korean native from Seoul, studied Industrial Design at the University of the Philippines-Cebu under Kenneth Cobonpue and Christy Manguerra. The Cloud hanging lamp, which started as her student project at the age of 19, has become an increasingly popular accessory that reflects the vibrant imagination that comes with youth.