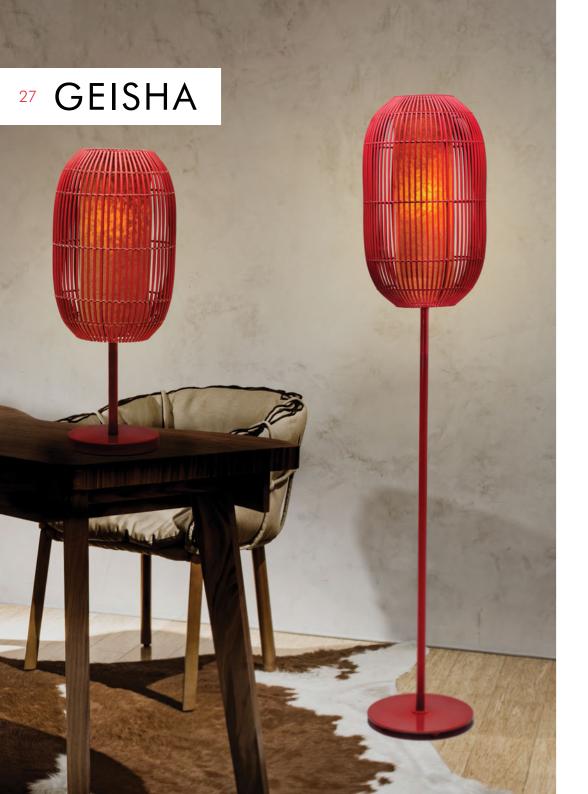

### GEISHA

The GEISHA lamp is a modern interpretation of the traditional hanging lanterns that lit Kyoto's temples, houses, and inns. Rattan is woven over a metal frame laminated with Mylar to diffuse light and create an intimate atmosphere.

by Christy Manguerra

Shown left: GEISHA floor and table lamp with the Freya writing desk and Parchment armchair.

> Shown right: GEISHA lanterns in small, medium, and large.