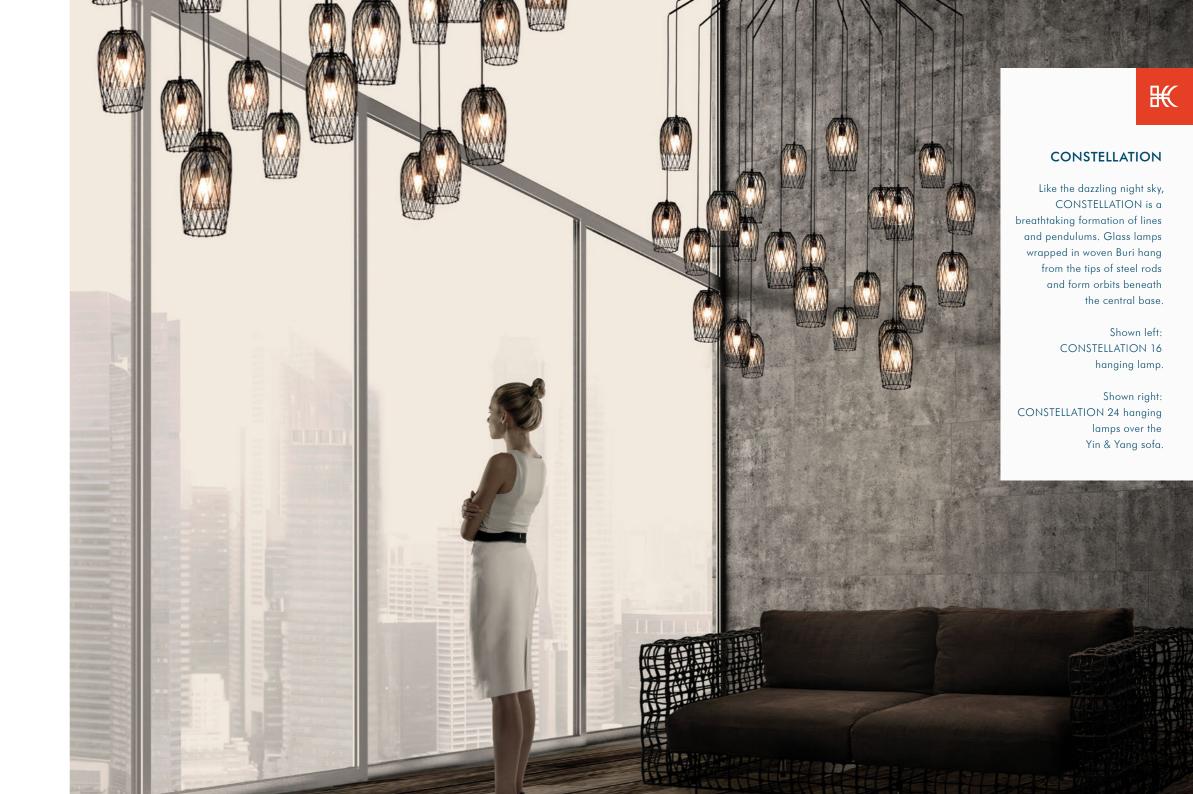

# CONTENTS **K**

| Cloud Collection |  |  |
|------------------|--|--|

| Biba          | 01 | Limbo         | 47 |
|---------------|----|---------------|----|
| Carousel      | 03 | Little People | 53 |
| Cloud         | 05 | Luau          | 59 |
| Constellation | 07 | Nori          | 61 |
| Coral         | 09 | Рорру         | 63 |
| Crokkis       | 13 | Safari        | 65 |
| C U C Me      | 15 | Shireen       | 67 |
| Dragon's Tail | 21 | Shuttle       | 69 |
| Fandango      | 23 | Twiggy        | 71 |
| Foglia        | 25 | Village       | 73 |
| Geisha        | 27 | Whisk         | 75 |
| Halo          | 29 | Wiggle        | 77 |
| Kai           | 33 |               |    |
| Kala          | 43 | Designers     | 79 |
| Kris Kros     | 45 |               |    |
|               |    |               |    |

### HANGING LAMP

CONSTELLATION 8 CONSTELLATION 16 CONSTELLATION 24

34" 86.5 cm

27 ½" 70 cm

150 cm

150 cm

Surface mounted pre-wired lamp E14

INDOOR Buri (palm leaf spines), powder-coated steel, glass