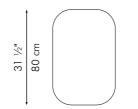

### MIRROR ROUND

SMALL

mirror Ø (20" | 50.6 cm) thickness (1/4" | 6 mm)

LARGE

mirror Ø ( 31 ½" | 80 cm) thickness (1/4" | 6 mm)

INDOOR Salago fiber, powder-coated steel, mirror glass

Brown

mirror size (19 ½" W x 65" H)