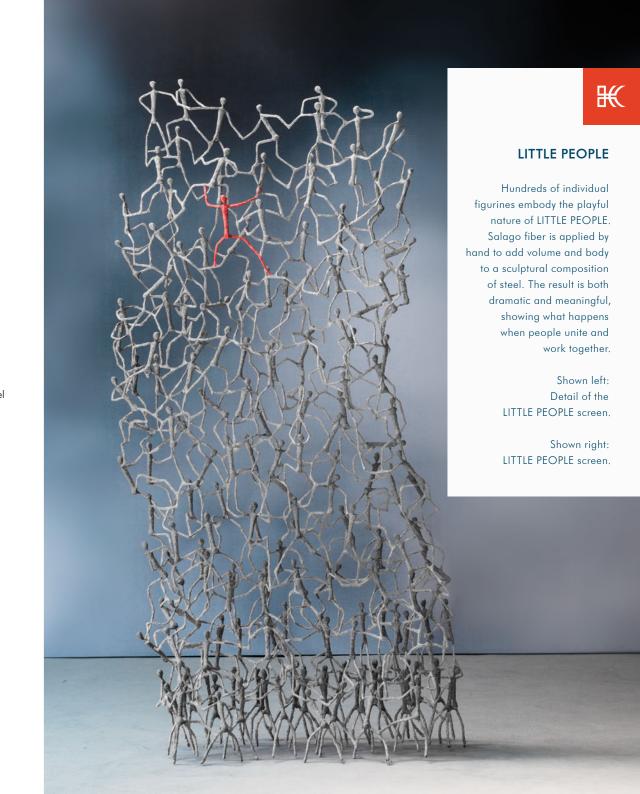

### SCREEN

INDOOR Salago fiber, powder-coated steel

silver accent black accent red accent

### LITTLE PEOPLE BOOM TOWN