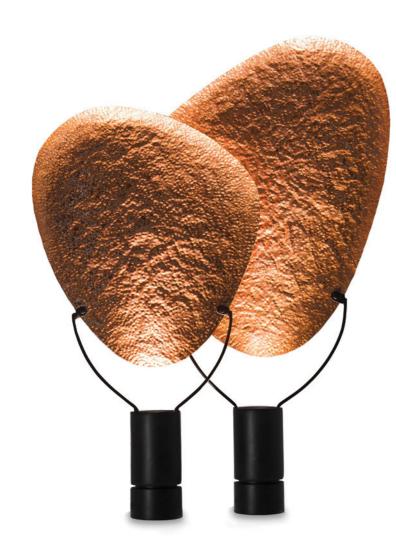

## CORAL

Mimicking life beneath the ocean waters, the CORAL collection can brighten any room with its vibrant colors and organic forms. Made of Salago fiber and topped with stainless steel or copper, the pliable branches can be reshaped to express the flow of the tides.

> Shown left: Detail of CORAL table decor in large.

Shown right: CORAL table decor in small tall and small short.