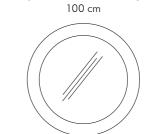

### HANGING LAMP

29 ½" 75 cm

100 cm

SMALL

MEDIUM

Surface mounted pre-wired lamp

110V - 230V

LED Chip Version ANSI

110V / 12-48VDC

IEC/CENELEC 230V / 12-48VDC

INDOOR cotton fiber, powder-coated steel

\/\bi+a