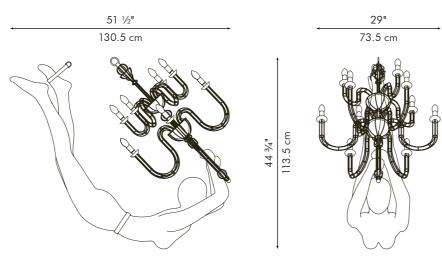

### **ACROBAT**

Surface mounted pre-wired lamp

E14

110V - 230V

INDOOR powder-coated steel, brass

Copper

### CHANDELIER

Surface mounted pre-wired lamp E14

110V - 230V

INDOOR powder-coated steel, brass

### TRAPEZE

Surface mounted pre-wired lamp E26 / E27 110V - 230V

LED Chip Version ANSI 110V / 12-48VDC

IEC/CENELEC 230V / 12-48VDC

INDOOR powder-coated steel, brass

Copper