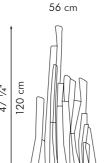

### WALL LAMP

SMALL

LARGE

MEDIUM

MEDIUM

EXTRA LARGE

HANGING LAMP

INDOOR bamboo twigs, powder-coated steel