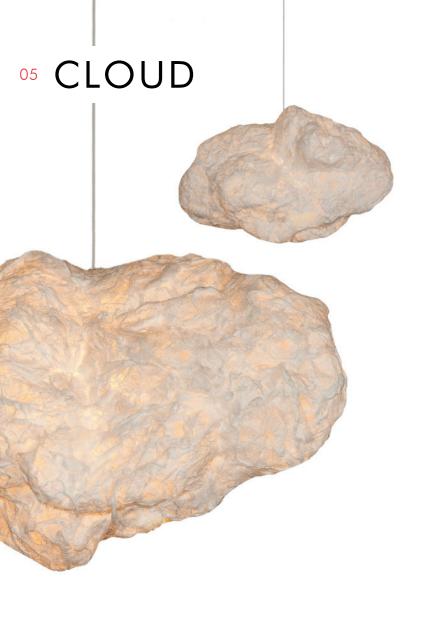

HAE YOUNG YOON

South Korea

Hae Young Yoon, the South Korean native from Seoul, studied Industrial Design at the University of the Philippines-Cebu under Kenneth Cobonpue and Christy Manguerra. The Cloud hanging lamp, which started as her student project at the age of 19, has become an increasingly popular accessory that reflects the vibrant imagination that comes with youth.