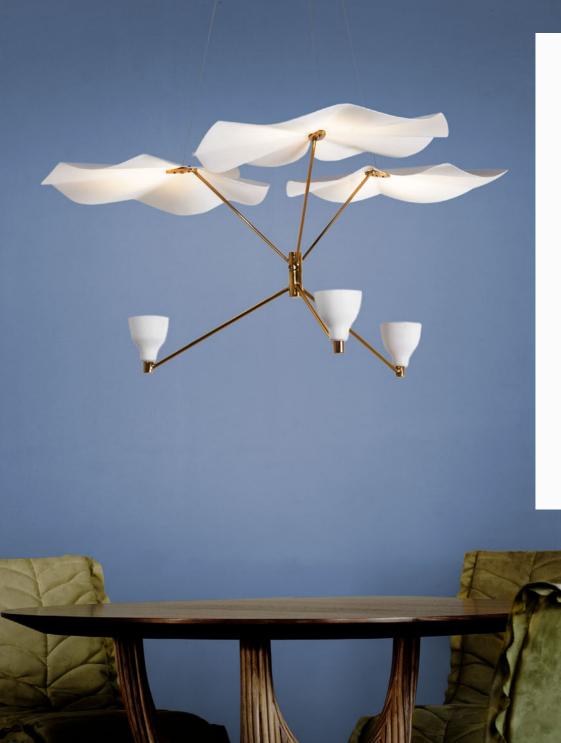

HAE YOUNG YOON

South Korea

Hae Young Yoon, the South Korean native from Seoul, studied Industrial Design at the University of the Philippines-Cebu under Kenneth Cobonpue and Christy Manguerra. The Cloud hanging lamp, which started as her student project at the age of 19, has become an increasingly popular accessory that reflects the vibrant imagination that comes with youth.