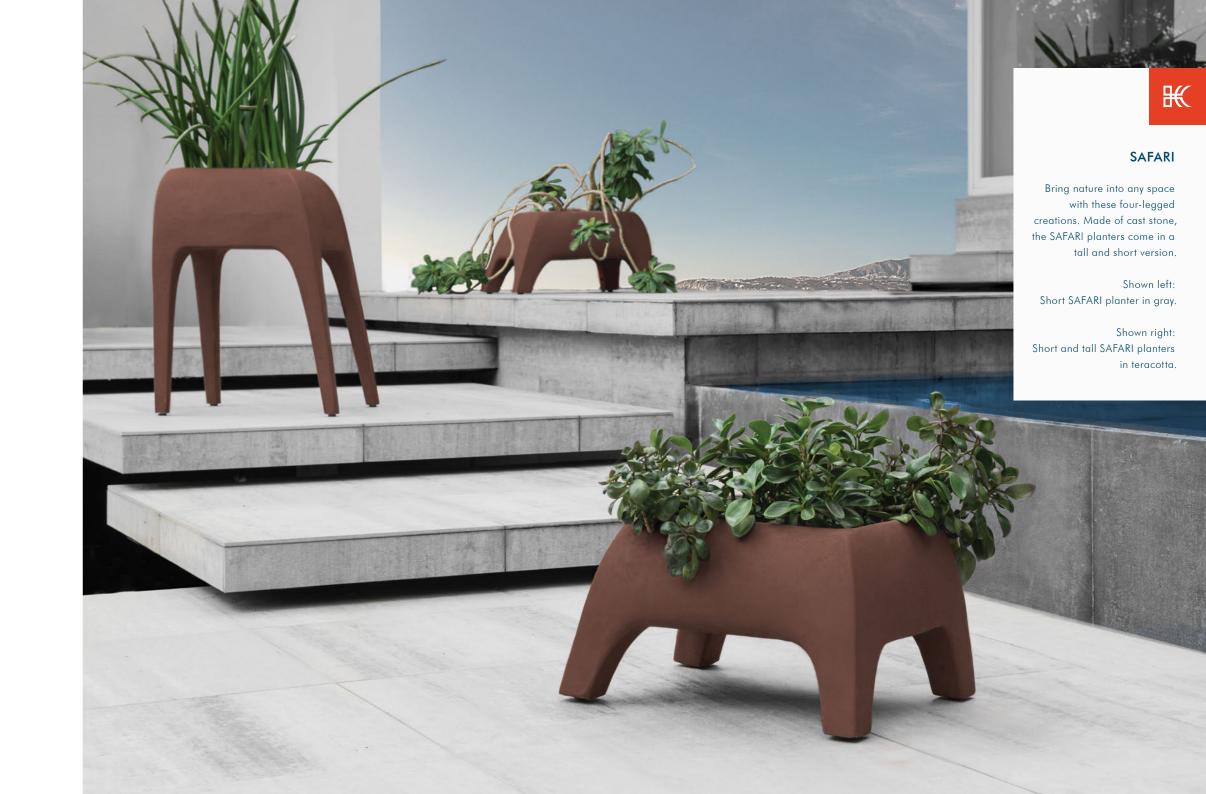

steel, stainless steel, Mylar



<sup>\*</sup>shade available in black only





### HANGING LAMP



Surface mounted pre-wired lamp E26 / E27 110V - 230V

INDOOR Salago fiber, Buri (palm leaf spines), powder-coated steel



### FLOOR LAMP



Portable pre-wired lamp E26 / E27 110V - 230V

INDOOR Salago fiber, Buri (palm leaf spines), powder-coated steel





# 61 NORI



### MIRROR



mirror Ø (26 ½" | 67 cm) thickness (1/6" | 4 mm)

INDOOR Salago fiber, powder-coated steel, mirror glass









Black





Cream

### SCREEN



INDOOR Salago fiber, powder-coated steel

















Cream





### HANGING LAMP







23 ½" 60 cm

SMALL

MEDIUM

LARGE

Surface mounted pre-wired lamp E26 / E27 110V - 230V

INDOOR handmade paper, Tyvek, powder-coated steel



Cream





### **PLANTERS**





# 67 SHIREEN



### TABLE LAMP

14 ½" 36.5 cm



### MEDIUM



Portable pre-wired lamp 110V - 230V



INDOOR copper, powder-coated steel



Copper

### HANGING LAMP







Surface mounted pre-wired lamp GU10





### WINE BOTTLE HOLDER

# 69 SHUTTLE





6" 15 cm



INDOOR brass







# 71 TWIGGY



### MIRROR



INDOOR rattan, powder-coated steel, mirror glass



Natural





### HANGING LAMP



Surface mounted pre-wired lamp E26 / E27 110V - 230V

INDOOR fiber-reinforced polymer, wood



Whitewash





### HANGING LAMP











SMALL

MEDIUM

LARGE

Surface mounted pre-wired lamp GU10 110V - 230V

INDOOR powder-coated steel, fiber-reinforced polymer







# 77 WIGGLE









### **SCULPTURE**

16 ½" 41.5 cm 7 <sup>3</sup>/<sub>4</sub>" 19.5 cm





INDOOR powder-coated steel, micr