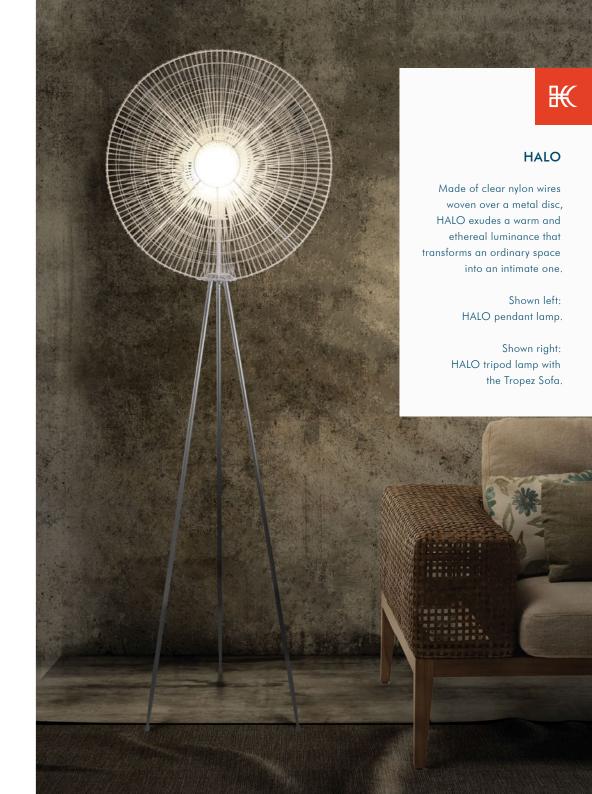

### PENDANT LAMP

Surface mounted pre-wired lamp E26 / E27 110V - 230V

INDOOR nylon, powder-coated steel

### TRIPOD LAMP

Portable pre-wired lamp E26 / E27 110V - 230V

INDOOR nylon, powder-coated steel

### DISK TRIPOD LAMP

Portable pre-wired lamp E26 / E27 110V - 230V

INDOOR nylon, powder-coated steel, handmade paper, Mylar