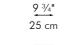

### MIRROR ROUND

SMALL

mirror Ø (20" | 50.6 cm) thickness (1/4" | 6 mm)

LARGE

mirror Ø ( 31 ½" | 80 cm) thickness (1/4" | 6 mm)

INDOOR Salago fiber, powder-coated steel, mirror glass

Brown

mirror size (19 ½" W x 65" H)

(50 cm W x 164.8 cm H)

thickness (1/4" | 6 mm)

Cream