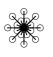

### ROUND MIRROR

44" 112 cm

180 c

SMALL

LARGE

mirror Ø (15 1/4" | 39 cm) thickness (1/4" | 6 mm) mirror Ø (19 ¾" | 50 cm) thickness (1/4" | 6 mm)

INDOOR rattan, powder-coated steel, mirror glass

Black / Orange / Yellow