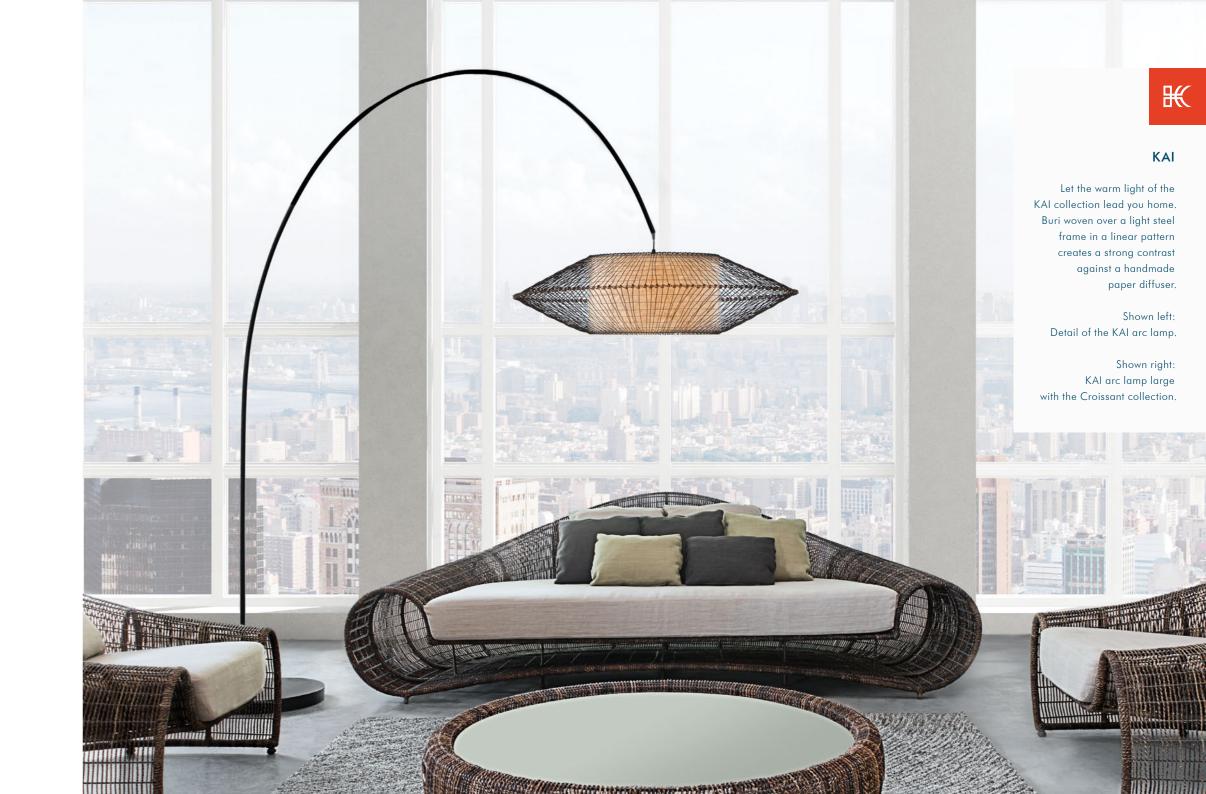

les, houses, and inns. Rattan is woven over a metal frame laminated with Mylar to diffuse light and create an intimate atmosphere.

by Christy Manguerra

Shown left: GEISHA floor and table lamp with the Freya writing desk and Parchment armchair.

> Shown right: GEISHA lanterns in small, medium, and large.



### PENDANT LAMP



Surface mounted pre-wired lamp E26 / E27 110V - 230V

INDOOR nylon, powder-coated steel



### TRIPOD LAMP



Portable pre-wired lamp E26 / E27 110V - 230V

INDOOR nylon, powder-coated steel





### DISK TRIPOD LAMP





Portable pre-wired lamp E26 / E27 110V - 230V

INDOOR nylon, powder-coated steel, handmade paper, Mylar



### DISK LAMP





INDOOR nylon, powder-coated steel



White







### ARC LAMP



Portable pre-wired lamp E26 / E27 110V - 230V



Brown





### HANGING LAMP RECTANGULAR



Surface mounted pre-wired lamp E26 / E27 110V - 230V



rown



### LANTERN





36.5 cm



9 ½" 24 cm

24 cm





SMALL

MEDIUM

LARGE

Surface mounted pre-wired lamp E26 / E27 110V - 230V

INDOOR Buri (palm leaf spines), powder-coated steel, handmade paper, Mylar



Brown

### TRIPOD LAMP





23 ½" 60 cm







MEDIUM

LARGE

Portable pre-wired lamp E26 / E27 110V - 230V



Brow



### KAI HARA

### HANGING LAMP



9 <sup>3</sup>/<sub>4</sub>" 25 cm





Surface mounted pre-wired lamp E26 / E27 110V - 230V

INDOOR Buri (palm leaf spines), powder-coated steel, handmade paper, Mylar



Brown

### KAI O

### TABLE LAMP



8" 20.5 cm



SMALL MEDIUM

E26 / E27 110V - 230V

Portable pre-wired lamp

INDOOR Buri (palm leaf spines), powder-coated steel, handm