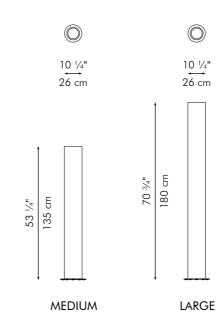

### WALL LAMP

SMALL

LARGE

MEDIUM

MEDIUM

EXTRA LARGE

HANGING LAMP

INDOOR bamboo twigs, powder-coated steel