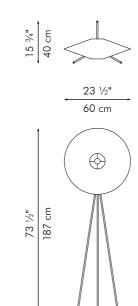

### ROUND HANGING LAMP

15 <sup>3</sup>/<sub>4</sub>" 40 cm

25 ½" 65 cm

SMALL

MEDIUM

LARGE

Surface mounted pre-wired lamp E26 / E27 110V - 230V

INDOOR Salago fiber, powder-coated steel, fiber-reinforced polymer