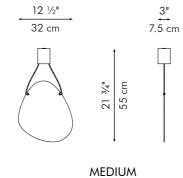

# 67 SHIREEN

### TABLE LAMP

14 ½" 36.5 cm

### MEDIUM

Portable pre-wired lamp 110V - 230V

INDOOR copper, powder-coated steel

Copper