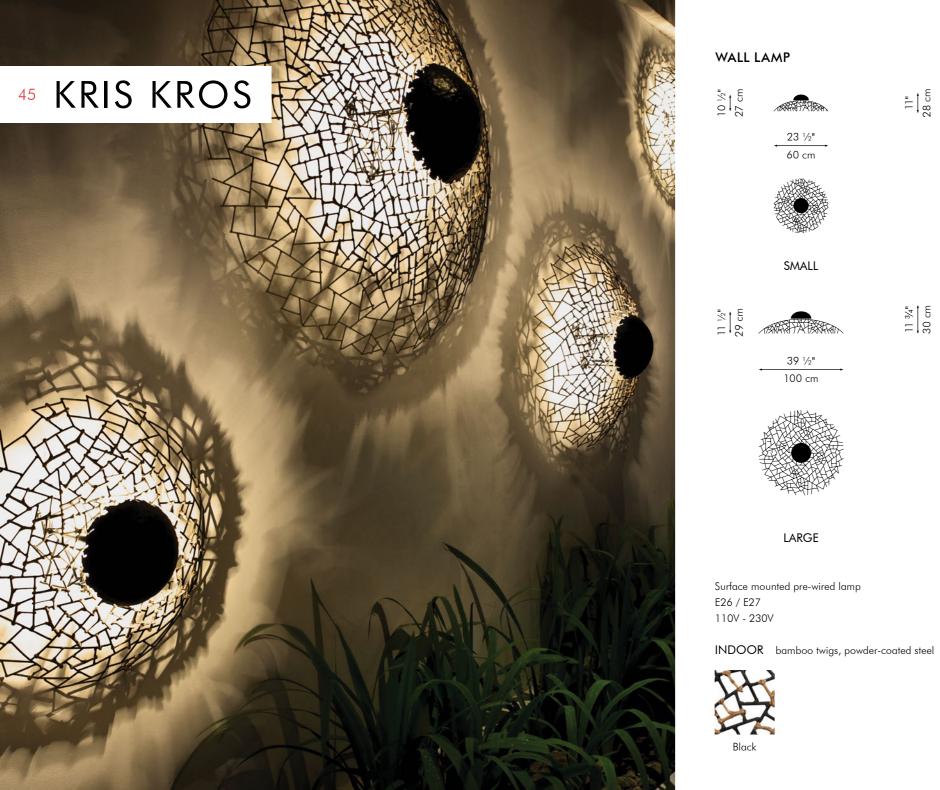

### WALL LAMP

SMALL

LARGE

MEDIUM

MEDIUM

EXTRA LARGE

HANGING LAMP

INDOOR bamboo twigs, powder-coated steel