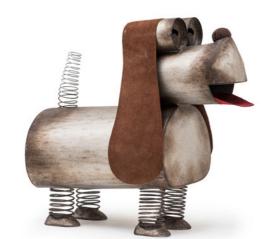

# 77 WIGGLE

### **SCULPTURE**

16 ½" 41.5 cm 7 <sup>3</sup>/<sub>4</sub>" 19.5 cm

INDOOR powder-coated steel, microfiber, leather

Silver