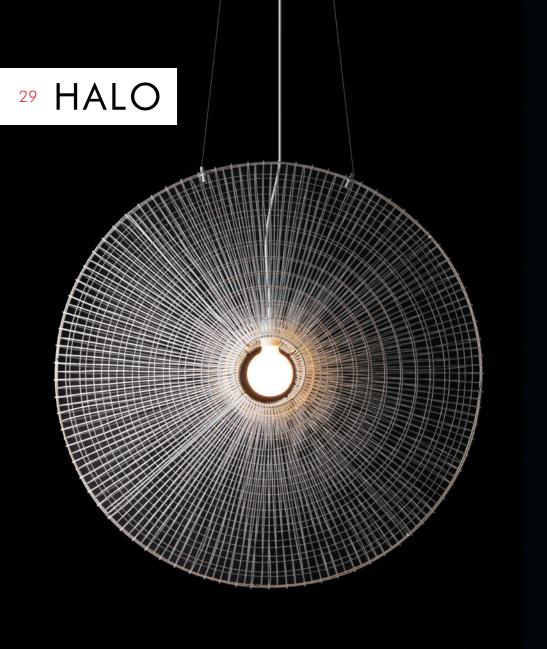

### ROUND HANGING LAMP

15 <sup>3</sup>/<sub>4</sub>" 40 cm

25 ½" 65 cm

SMALL

MEDIUM

LARGE

Surface mounted pre-wired lamp E26 / E27 110V - 230V

INDOOR Salago fiber, powder-coated steel, fiber-reinforced polymer