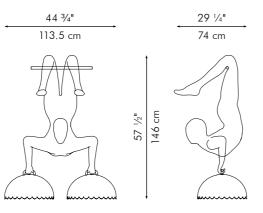

### **ACROBAT**

Surface mounted pre-wired lamp

E14

110V - 230V

INDOOR powder-coated steel, brass

Copper

### CHANDELIER

Surface mounted pre-wired lamp E14

110V - 230V

INDOOR powder-coated steel, brass

### TRAPEZE

Surface mounted pre-wired lamp E26 / E27 110V - 230V

LED Chip Version ANSI 110V / 12-48VDC

IEC/CENELEC 230V / 12-48VDC

INDOOR powder-coated steel, brass

Copper