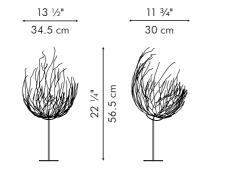

### **SCULPTURE**

16 ½" 41.5 cm 7 <sup>3</sup>/<sub>4</sub>" 19.5 cm

INDOOR powder-coated steel, microfiber, leather

Silver