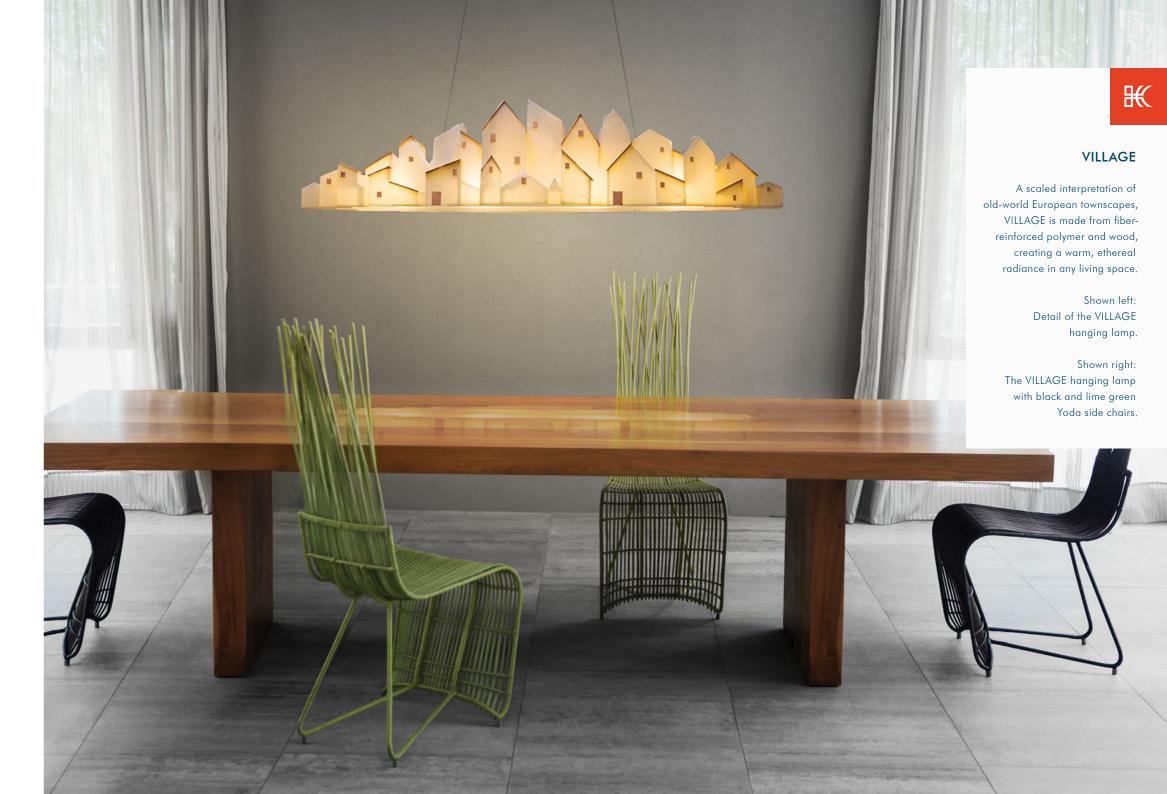

> Shown left: The FOGLIA Palma hanging lamp.

Shown right:
The FOGLIA Calla
hanging lamp, designed
by Leeroy New, over the
Acacia dining table and
Leaf side chairs.

FLOOR LAMP TABLE LAMP

9 ½" 24 cm

Portable pre-wired lamp E26 / E27 110V - 230V