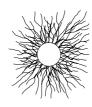

### WALL LAMP

SMALL

LARGE

MEDIUM

MEDIUM

EXTRA LARGE

HANGING LAMP

INDOOR bamboo twigs, powder-coated steel