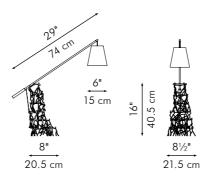

### **SCULPTURE**

16 ½" 41.5 cm 7 <sup>3</sup>/<sub>4</sub>" 19.5 cm

INDOOR powder-coated steel, microfiber, leather

Silver