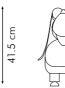

### **SCULPTURE**

16 ½" 41.5 cm 7 <sup>3</sup>/<sub>4</sub>" 19.5 cm

INDOOR powder-coated steel, microfiber, leather

Silver