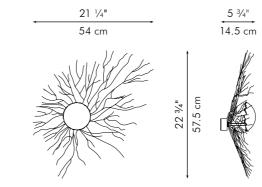

## CORAL

Mimicking life beneath the ocean waters, the CORAL collection can brighten any room with its vibrant colors and organic forms. Made of Salago fiber and topped with stainless steel or copper, the pliable branches can be reshaped to express the flow of the tides.

> Shown left: Detail of CORAL table decor in large.

Shown right: CORAL table decor in small tall and small short.