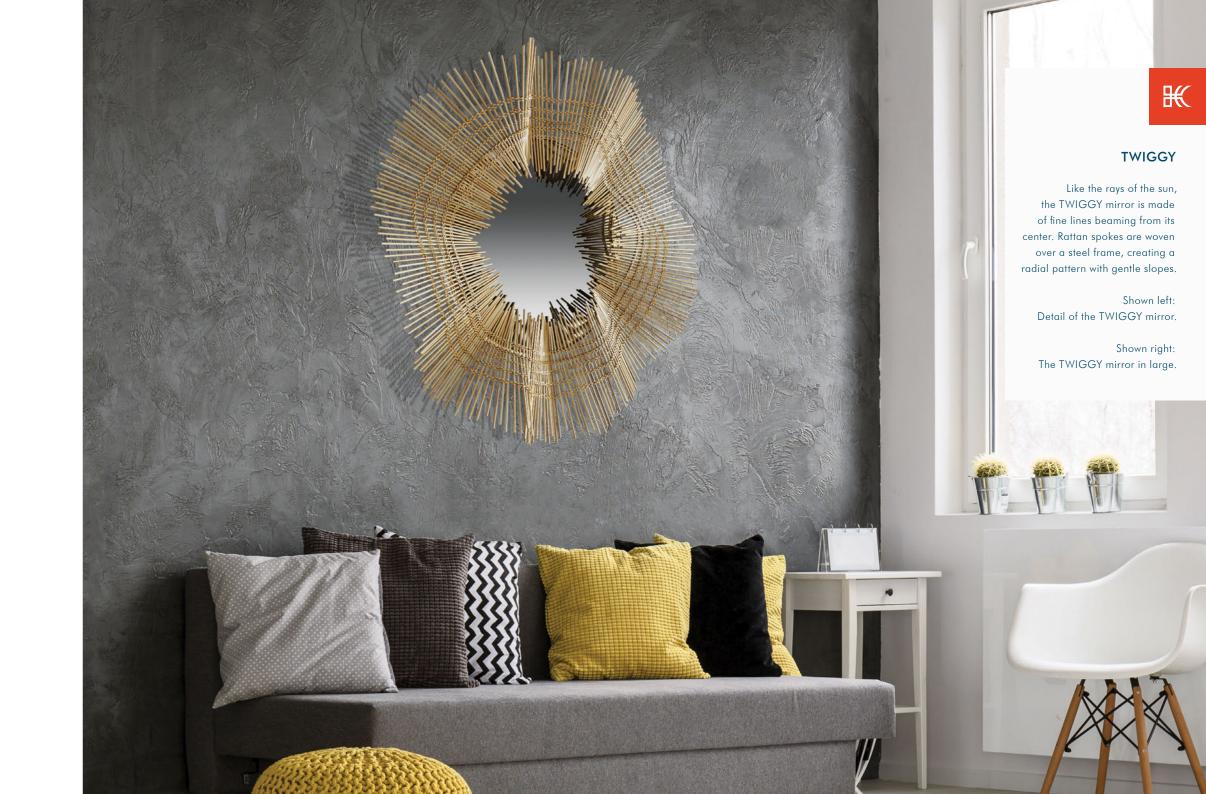

# 71 TWIGGY

### MIRROR

INDOOR rattan, powder-coated steel, mirror glass

Natural