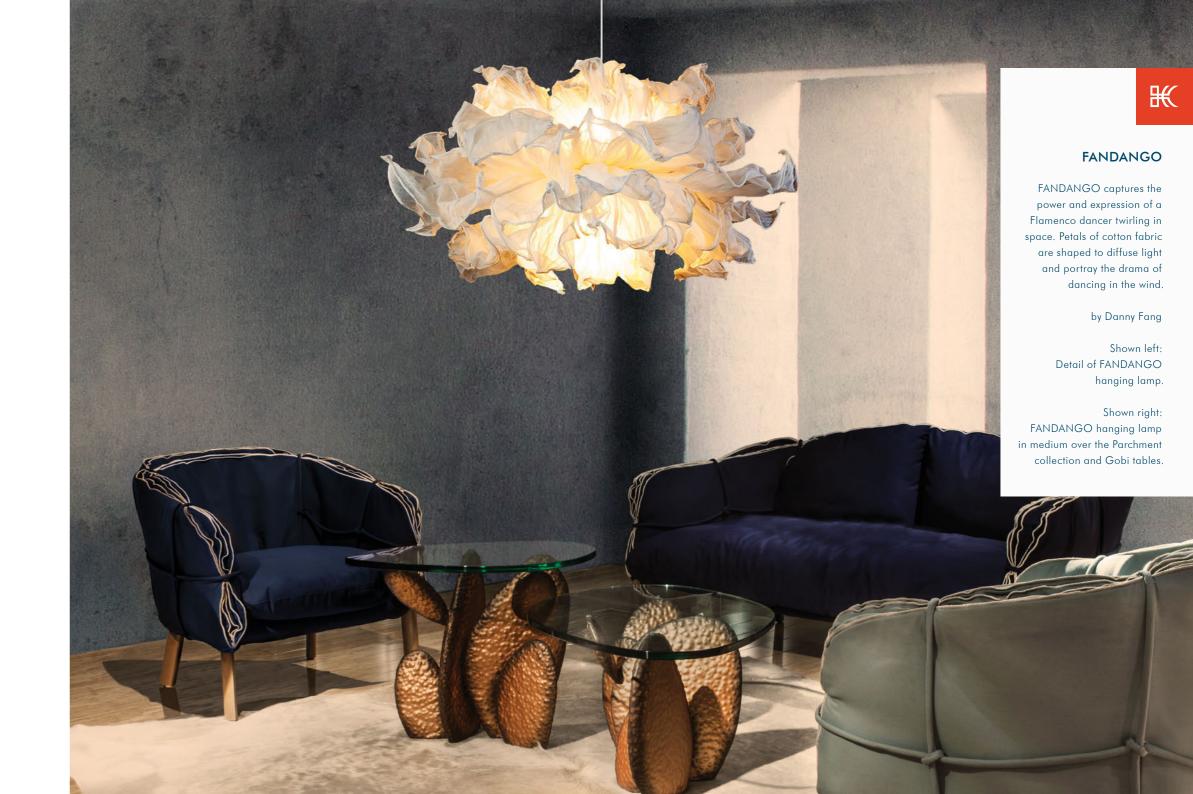

# 23 FANDANGO

### HANGING LAMP

29 ½" 75 cm

100 cm

SMALL

MEDIUM

Surface mounted pre-wired lamp

110V - 230V

LED Chip Version ANSI

110V / 12-48VDC

IEC/CENELEC 230V / 12-48VDC

INDOOR cotton fiber, powder-coated steel

\/\bi+a