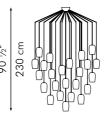

### HANGING LAMP

CONSTELLATION 8 CONSTELLATION 16 CONSTELLATION 24

34" 86.5 cm

27 ½" 70 cm

150 cm

150 cm

Surface mounted pre-wired lamp E14

INDOOR Buri (palm leaf spines), powder-coated steel, glass