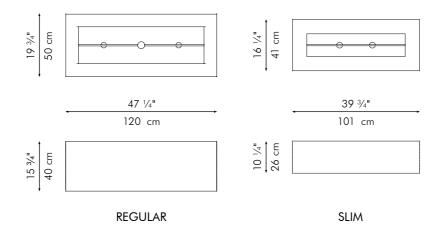

# RECTANGULAR HANGING LAMP

LARGE

Surface mounted pre-wired lamp E26 / E27 110V - 230V

INDOOR Salago fiber, powder-coated steel

Black with Bronze with Silver with silver accent black accent red accent