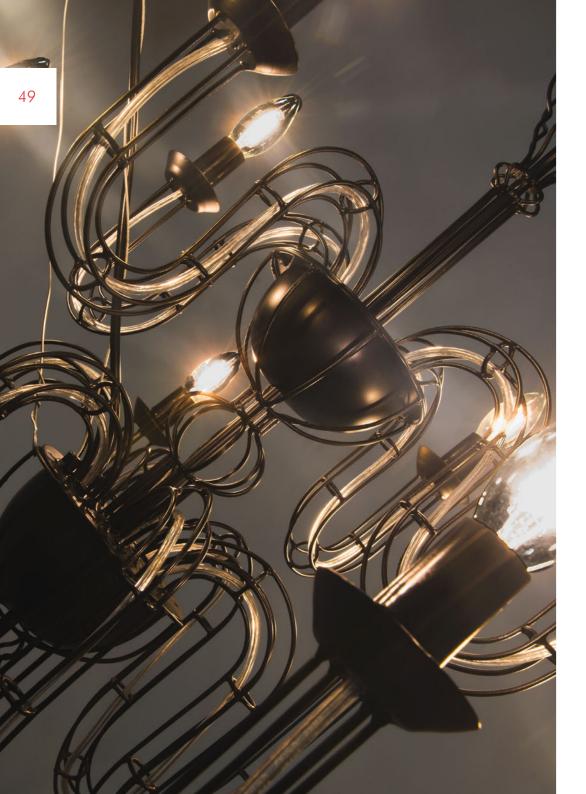

### **ACROBAT**

Surface mounted pre-wired lamp

E14

110V - 230V

INDOOR powder-coated steel, brass

Copper

### CHANDELIER

Surface mounted pre-wired lamp E14

110V - 230V

INDOOR powder-coated steel, brass

### TRAPEZE

Surface mounted pre-wired lamp E26 / E27 110V - 230V

LED Chip Version ANSI 110V / 12-48VDC

IEC/CENELEC 230V / 12-48VDC

INDOOR powder-coated steel, brass

Copper