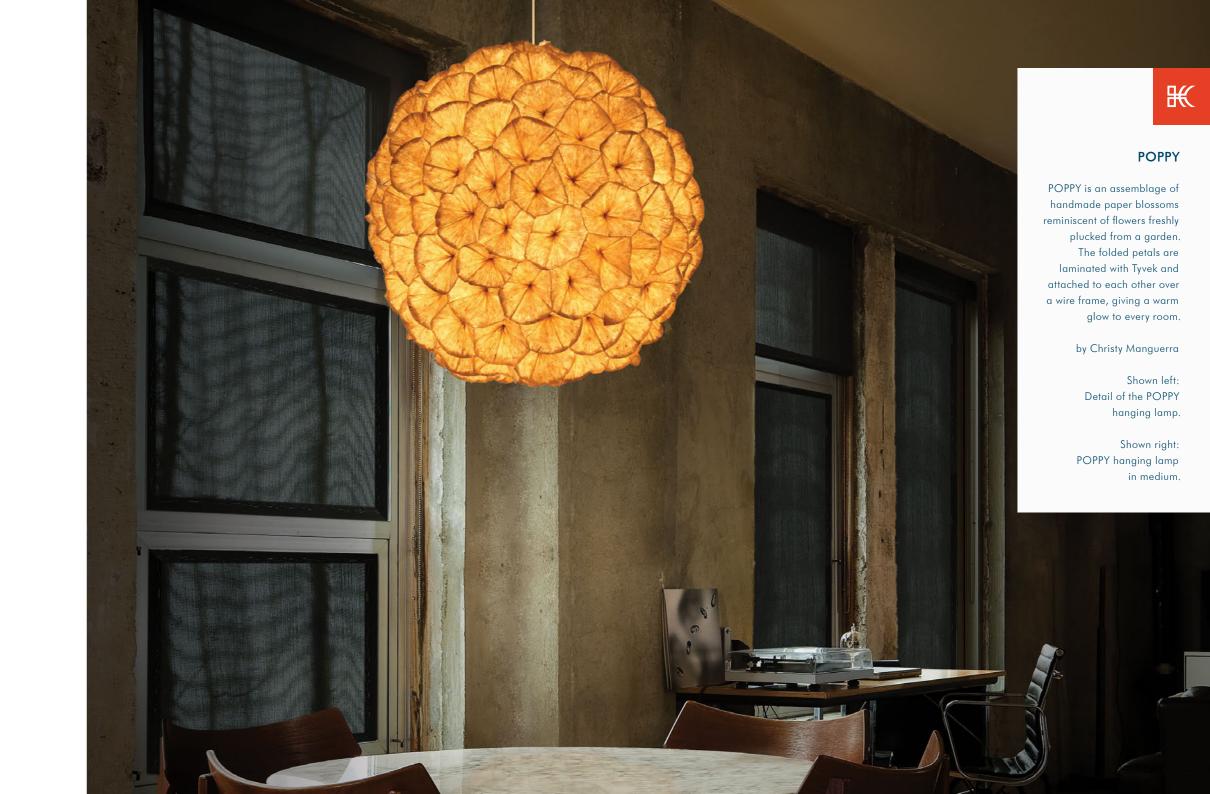

### HANGING LAMP

23 ½" 60 cm

SMALL

MEDIUM

LARGE

Surface mounted pre-wired lamp E26 / E27 110V - 230V

INDOOR handmade paper, Tyvek, powder-coated steel

Cream