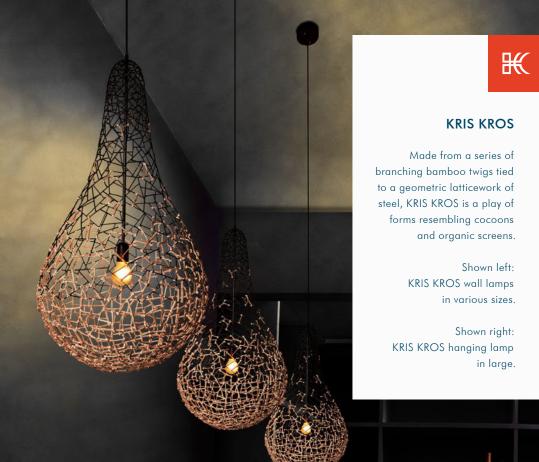

### WALL LAMP

SMALL

LARGE

MEDIUM

MEDIUM

EXTRA LARGE

HANGING LAMP

INDOOR bamboo twigs, powder-coated steel