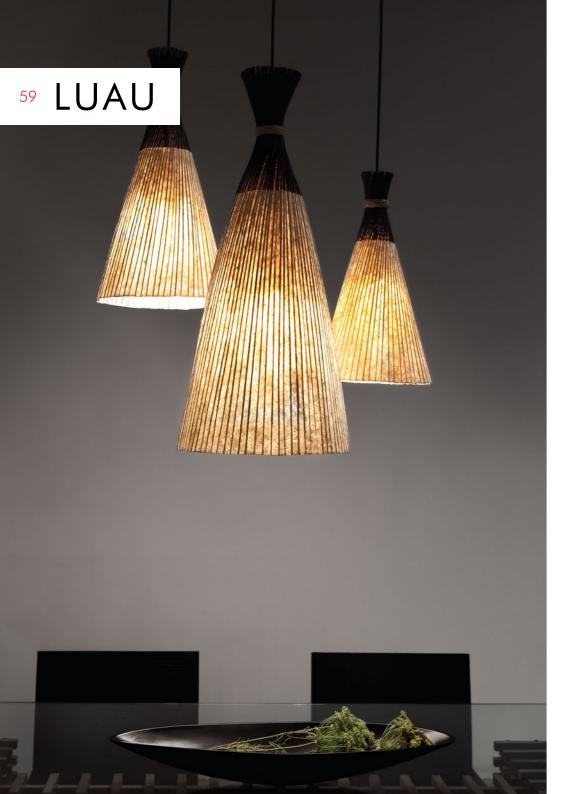

8VDC

INDOOR powder-coated steel, brass



Copper





### SCREEN



INDOOR Salago fiber, powder-coated steel







silver accent black accent red accent



### ROUND HANGING LAMP

# RECTANGULAR HANGING LAMP













LARGE

Surface mounted pre-wired lamp E26 / E27 110V - 230V

INDOOR Salago fiber, powder-coated steel







Black with Bronze with Silver with silver accent black accent red accent





### LITTLE PEOPLE BOOM TOWN

### FLOOR LAMP



Portable pre-wired lamp E26 / E27 110V - 230V

INDOOR Salago fiber, powder-coated steel, stainless steel, Mylar



<sup>\*</sup>shade available in natural and black

### TABLE LAMP



Portable pre-wired lamp E14 / G9 110V - 230V

INDOOR Salago fiber, powder-coated steel, stainless steel, Mylar



<sup>\*</sup>shade available in black only





### HANGING LAMP



Surface mounted pre-wired lamp E26 / E27 110V - 230V

INDOOR Salago fiber, Buri (palm leaf spines), powder-coated steel



### FLOOR LAMP



Portable pre-wired lamp E26 / E27 110V - 230V

INDOOR Salago fiber, Buri (palm leaf spines), powder-coated steel





# 61 NORI



### MIRROR



mirror Ø (26 ½" | 67 cm) thickness (1/6" | 4 mm)

INDOOR Salago fiber, powder-coated steel, mirror glass









Black





Cream

### SCREEN



INDOOR Salago fiber, powder-coated steel

















Cream





### HANGING LAMP







23 ½" 60 cm

SMALL

MEDIUM

LARGE

Surface mounted pre-wired lamp E26 / E27 110V - 230V

INDOOR handmade paper, Tyvek, powder-coated steel



Cream





### **PLANTERS**





# 67 SHIREEN



### TABLE LAMP

14 ½" 36.5 cm



### MEDIUM



Portable pre-wi