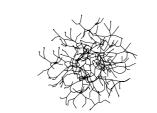

HAE YOUNG YOON

South Korea

Hae Young Yoon, the South Korean native from Seoul, studied Industrial Design at the University of the Philippines-Cebu under Kenneth Cobonpue and Christy Manguerra. The Cloud hanging lamp, which started as her student project at the age of 19, has become an increasingly popular accessory that reflects the vibrant imagination that comes with youth.