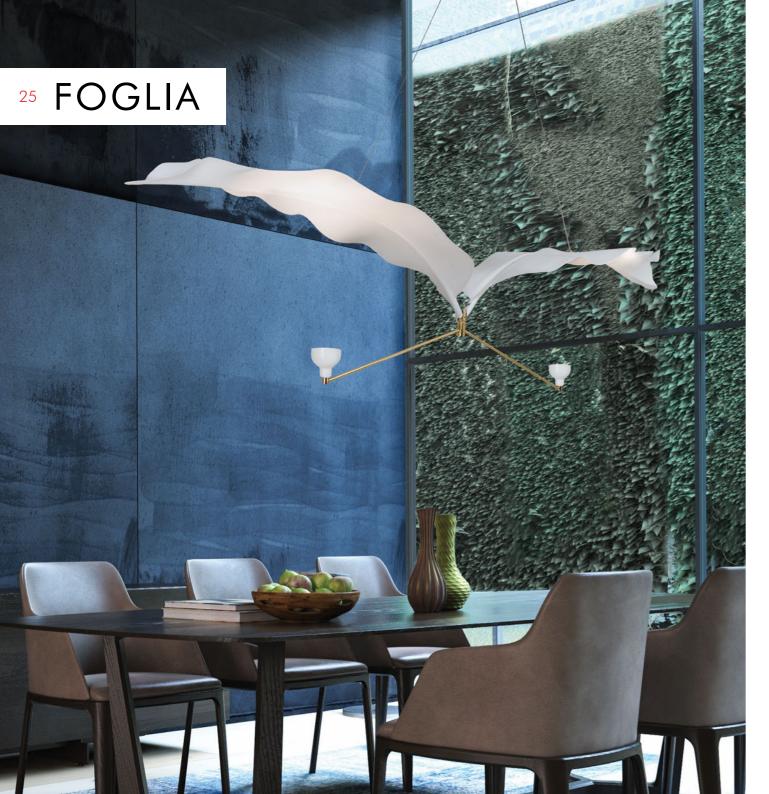

# 21 DRAGON'S TAIL

### CALLA

Surface mounted pre-wired lamp GU10 110V - 230V

INDOOR fiber-reinforced polymer, brass

 $\mathbb{H}$ 

Bask under the shade of a tropical rainforest. The FOGLIA collection features various leaf-like elements that diffuse light, creating a warm, soft glow in any room. Its dramatic petals are made of fiberreinforced polymer and supported by brass.

> Shown left: The FOGLIA Palma hanging lamp.

Shown right:
The FOGLIA Calla
hanging lamp, designed
by Leeroy New, over the
Acacia dining table and
Leaf side chairs.

FLOOR LAMP TABLE LAMP

9 ½" 24 cm

Portable pre-wired lamp E26 / E27 110V - 230V