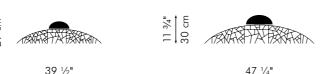

### WALL LAMP

SMALL

LARGE

MEDIUM

MEDIUM

EXTRA LARGE

HANGING LAMP

INDOOR bamboo twigs, powder-coated steel