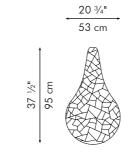

### **SCULPTURE**

16 ½" 41.5 cm 7 <sup>3</sup>/<sub>4</sub>" 19.5 cm

INDOOR powder-coated steel, microfiber, leather

Silver