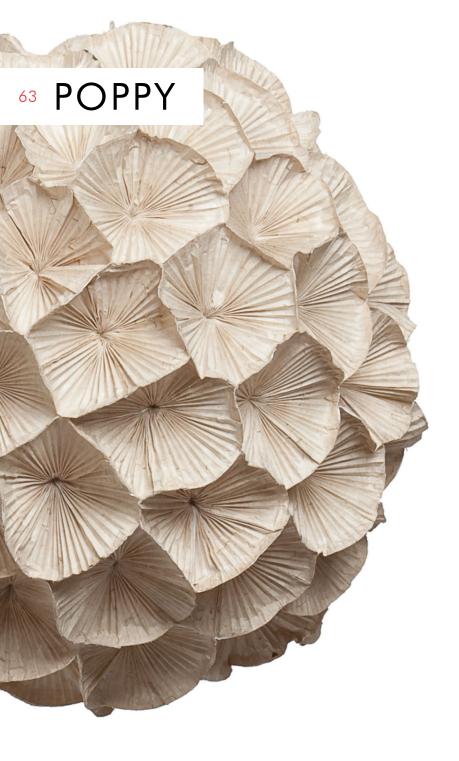

r, powder-coated steel, stainless steel, Mylar



<sup>\*</sup>shade available in natural and black

### TABLE LAMP



Portable pre-wired lamp E14 / G9 110V - 230V

INDOOR Salago fiber, powder-coated steel, stainless steel, Mylar



<sup>\*</sup>shade available in black only





### HANGING LAMP



Surface mounted pre-wired lamp E26 / E27 110V - 230V

INDOOR Salago fiber, Buri (palm leaf spines), powder-coated steel



### FLOOR LAMP



Portable pre-wired lamp E26 / E27 110V - 230V

INDOOR Salago fiber, Buri (palm leaf spines), powder-coated steel





# 61 NORI



### MIRROR



mirror Ø (26 ½" | 67 cm) thickness (1/6" | 4 mm)

INDOOR Salago fiber, powder-coated steel, mirror glass









Black





Cream

### SCREEN



INDOOR Salago fiber, powder-coated steel

















Cream





### HANGING LAMP







23 ½" 60 cm

SMALL

MEDIUM

LARGE

Surface mounted pre-wired lamp E26 / E27 110V - 230V

INDOOR handmade paper, Tyvek, powder-coated steel



Cream





### **PLANTERS**





# 67 SHIREEN



### TABLE LAMP

14 ½" 36.5 cm



### MEDIUM



Portable pre-wired lamp 110V - 230V



INDOOR copper, powder-coated steel



Copper

### HANGING LAMP







Surface mounted pre-wired lamp GU10





### WINE BOTTLE HOLDER

# 69 SHUTTLE





6" 15 cm



INDOOR brass







# 71 TWIGGY



### MIRROR



INDOOR rattan, powder-coated steel, mirror glass



Natural





### HANGING LAMP



Surface mounted pre-wired lamp E26 / E27 110V - 230V

INDOOR fiber-reinforced polymer, wood



Whitewash





### HANGING LAMP











SMALL

MEDIUM

LARGE

Surface mounted pre-wired lamp GU10 11