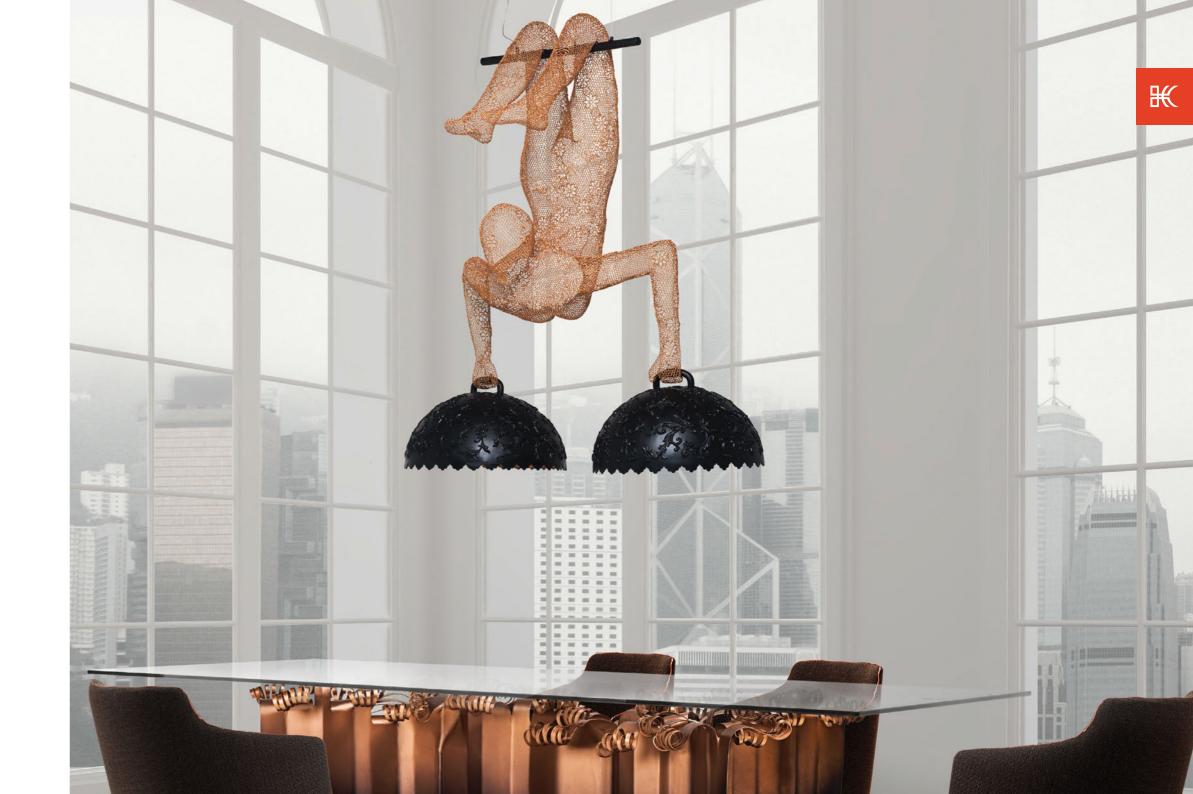

### LITTLE PEOPLE BOOM TOWN

### FLOOR LAMP

Portable pre-wired lamp E26 / E27 110V - 230V

INDOOR Salago fiber, powder-coated steel, stainless steel, Mylar

<sup>\*</sup>shade available in natural and black

### TABLE LAMP

Portable pre-wired lamp E14 / G9 110V - 230V

INDOOR Salago fiber, powder-coated steel, stainless steel, Mylar

<sup>\*</sup>shade available in black only

### HANGING LAMP

Surface mounted pre-wired lamp E26 / E27 110V - 230V

INDOOR Salago fiber, Buri (palm leaf spines), powder-coated steel

### FLOOR LAMP

Portable pre-wired lamp E26 / E27 110V - 230V

INDOOR Salago fiber, Buri (palm leaf spines), powder-coated steel