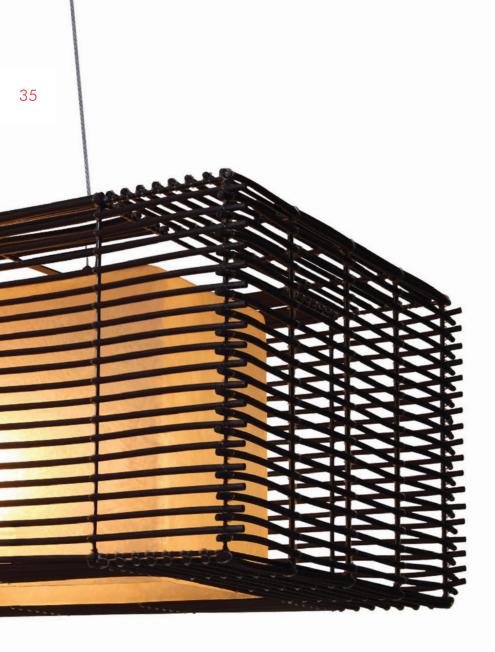

# RECTANGULAR HANGING LAMP

LARGE

Surface mounted pre-wired lamp E26 / E27 110V - 230V

INDOOR Salago fiber, powder-coated steel

Black with Bronze with Silver with silver accent black accent red accent