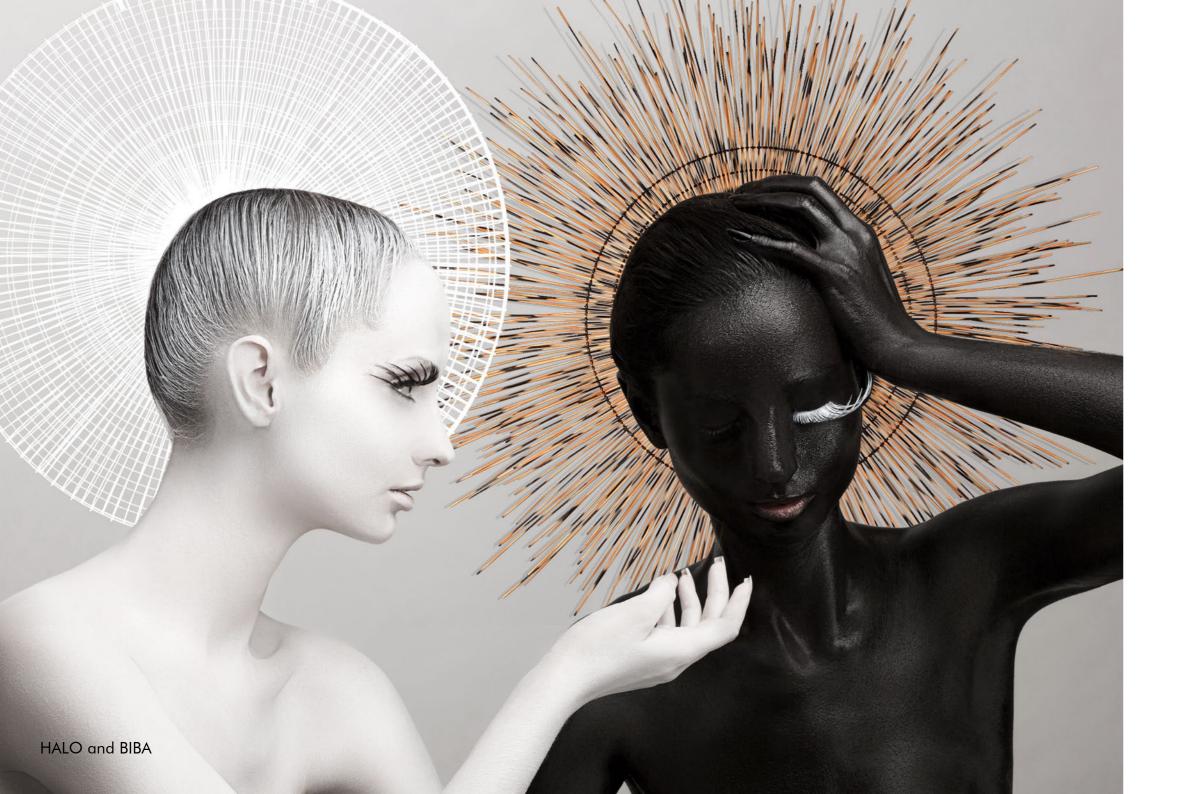

### ROUND MIRROR

44" 112 cm

180 c

SMALL

LARGE

mirror Ø (15 1/4" | 39 cm) thickness (1/4" | 6 mm) mirror Ø (19 ¾" | 50 cm) thickness (1/4" | 6 mm)

INDOOR rattan, powder-coated steel, mirror glass

Black / Orange / Yellow

### HANGING LAMP

Surface mounted pre-wired lamp E26 / E27 110V - 230V

INDOOR rattan, powder-coated steel, fiber-reinforced polymer

Black / Orange / Yellow

Surface mounted pre-wired lamp

INDOOR cotton rope, powder-coated steel