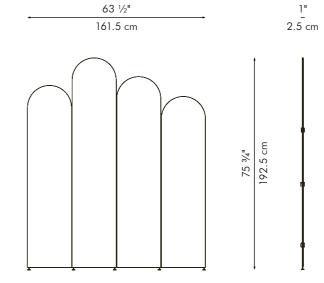

### WALL LAMP

SMALL

LARGE

MEDIUM

MEDIUM

EXTRA LARGE

HANGING LAMP

INDOOR bamboo twigs, powder-coated steel