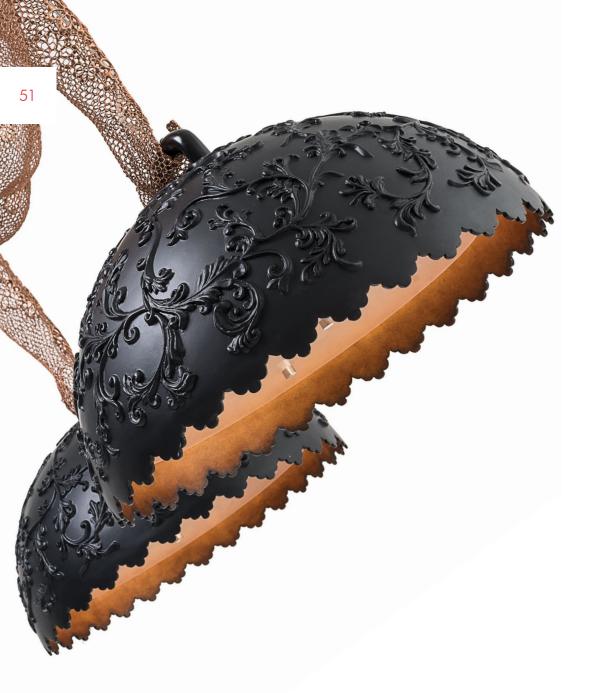

### HANGING LAMP RECTANGULAR

Surface mounted pre-wired lamp E26 / E27 110V - 230V

rown