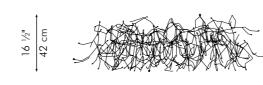

### ROUND MIRROR

44" 112 cm

180 c

SMALL

LARGE

mirror Ø (15 1/4" | 39 cm) thickness (1/4" | 6 mm) mirror Ø (19 ¾" | 50 cm) thickness (1/4" | 6 mm)

INDOOR rattan, powder-coated steel, mirror glass

Black / Orange / Yellow

### HANGING LAMP

Surface mounted pre-wired lamp E26 / E27 110V - 230V

INDOOR rattan, powder-coated steel, fiber-reinforced polymer

Black / Orange / Yellow

Surface mounted pre-wired lamp

INDOOR cotton rope, powder-coated steel