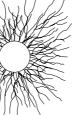

### WALL LAMP

SMALL

LARGE

MEDIUM

MEDIUM

EXTRA LARGE

HANGING LAMP

INDOOR bamboo twigs, powder-coated steel