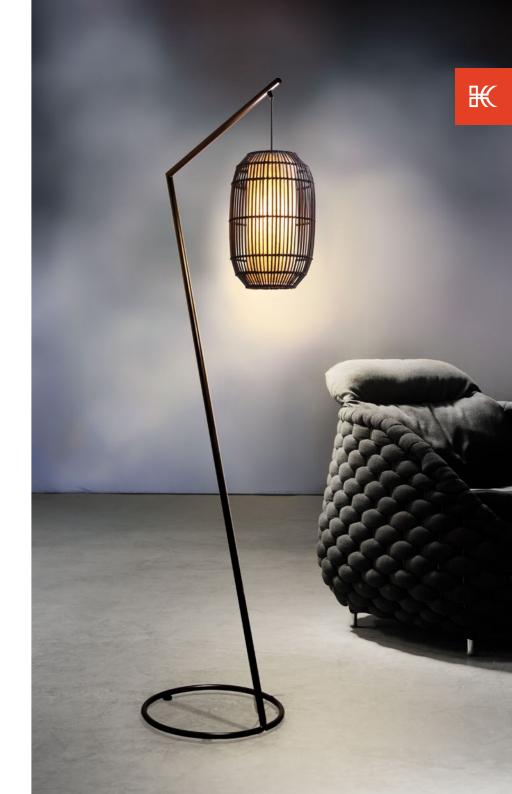

### LANTERN

LARGE

18" 45.5 cm

MEDIUM

Surface mounted pre-wired lamp E26 / E27 110V - 230V

SMALL

INDOOR rattan, powder-coated steel, handmade paper, Mylar

### LANTERN

36.5 cm

9 ½" 24 cm

24 cm

SMALL

MEDIUM

LARGE

Surface mounted pre-wired lamp E26 / E27 110V - 230V