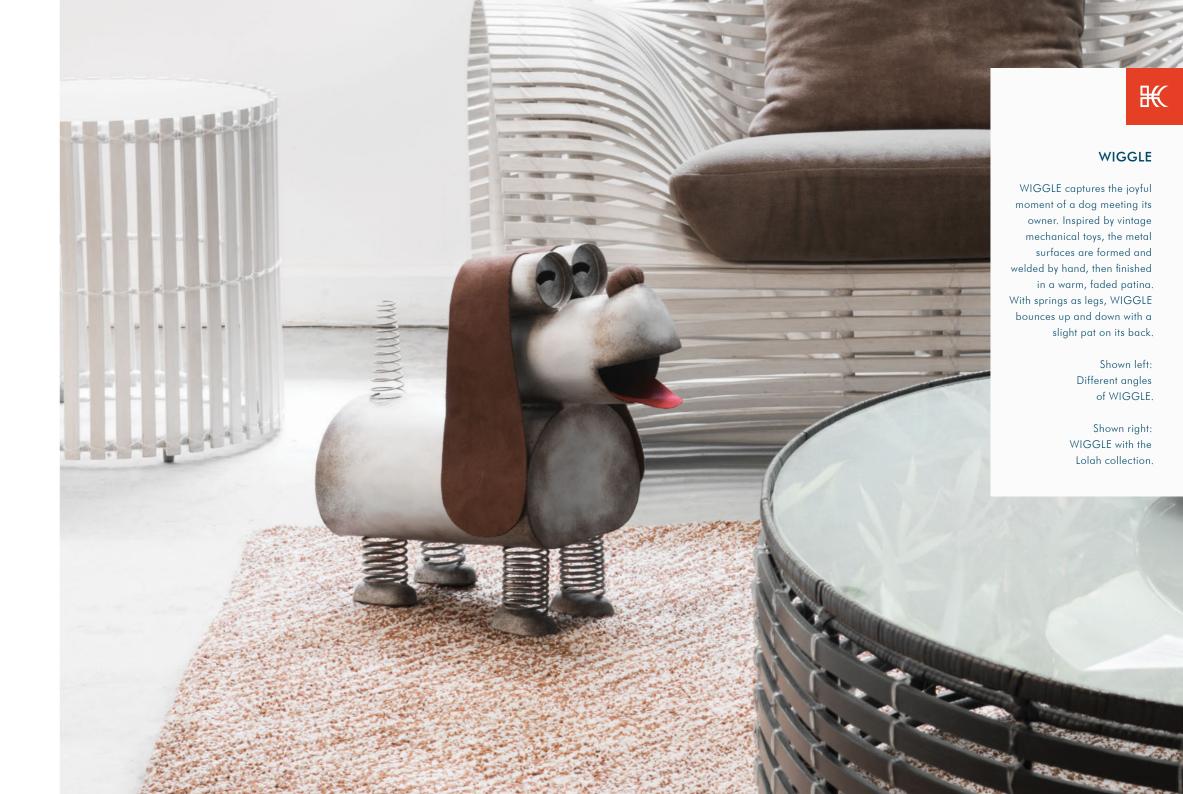

# 77 WIGGLE

### **SCULPTURE**

16 ½" 41.5 cm 7 <sup>3</sup>/<sub>4</sub>" 19.5 cm

INDOOR powder-coated steel, microfiber, leather

Silver