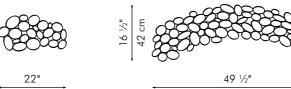

HAE YOUNG YOON

South Korea

Hae Young Yoon, the South Korean native from Seoul, studied Industrial Design at the University of the Philippines-Cebu under Kenneth Cobonpue and Christy Manguerra. The Cloud hanging lamp, which started as her student project at the age of 19, has become an increasingly popular accessory that reflects the vibrant imagination that comes with youth.