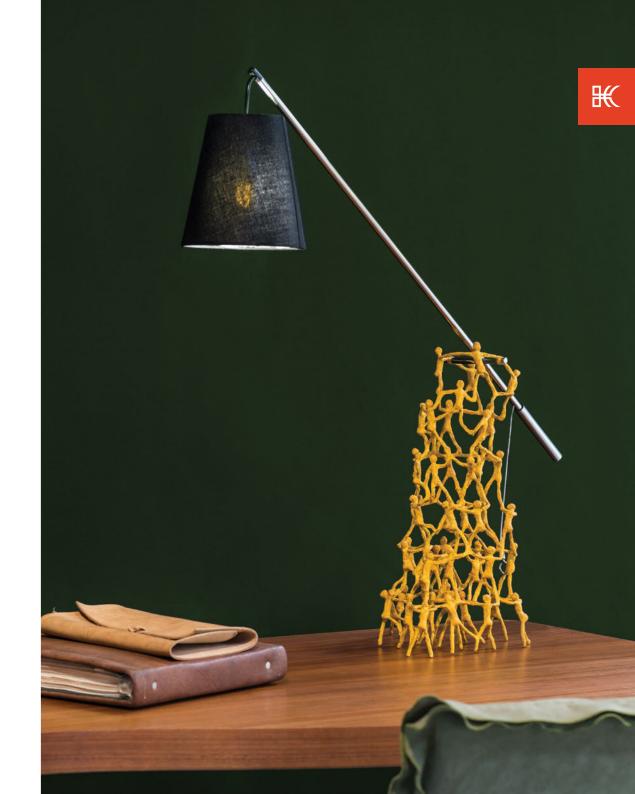

### **SCULPTURE**

16 ½" 41.5 cm 7 <sup>3</sup>/<sub>4</sub>" 19.5 cm

INDOOR powder-coated steel, microfiber, leather

Silver