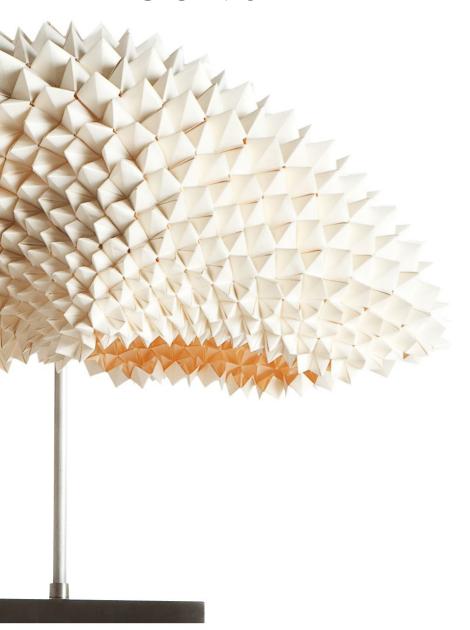

### **SCULPTURE**

16 ½" 41.5 cm 7 <sup>3</sup>/<sub>4</sub>" 19.5 cm

INDOOR powder-coated steel, microfiber, leather

Silver