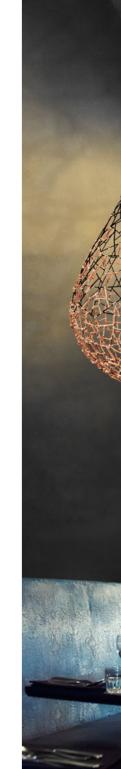

### WALL LAMP

SMALL

LARGE

MEDIUM

MEDIUM

EXTRA LARGE

HANGING LAMP

INDOOR bamboo twigs, powder-coated steel