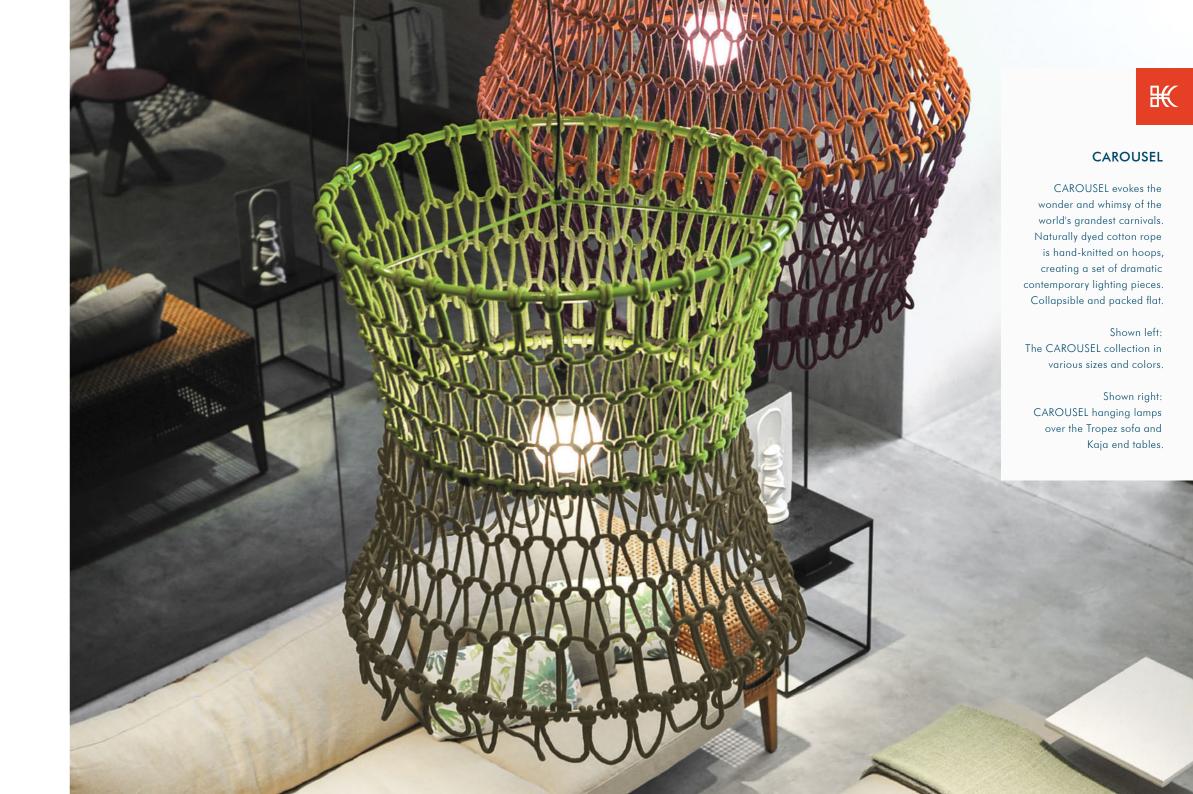

### HANGING LAMP

Surface mounted pre-wired lamp E26 / E27 110V - 230V

INDOOR rattan, powder-coated steel, fiber-reinforced polymer

Black / Orange / Yellow

Surface mounted pre-wired lamp

INDOOR cotton rope, powder-coated steel

Light Green /

Plum / Orange Orange / Plum

Brown / Plum

Green / Light Green

### HANGING LAMP

Surface mounted pre-wired lamp E26 / E27 110V - 230V

INDOOR cotton, powder-coated steel

\\/hito