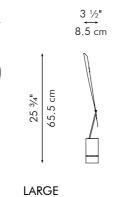

### ROUND MIRROR

LARGE

mirror Ø ( 6" | 15 cm) thickness (1/4" | 6 mm)

mirror Ø ( 8" | 20 cm) thickness (1/4" | 6 mm)

### INDOOR Salago fiber, powder-coated steel, mirror glass

SMALL

Terracotta