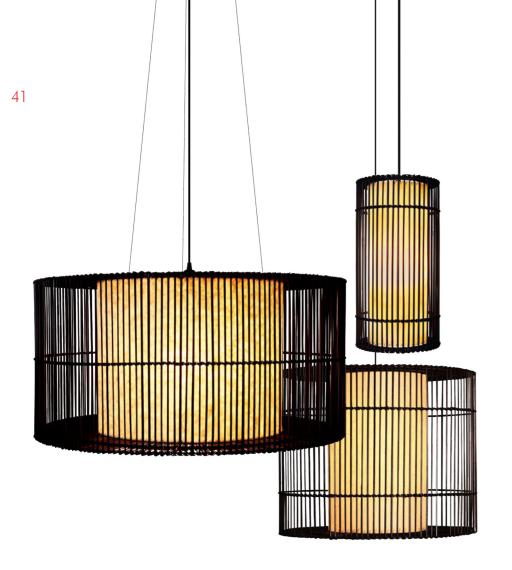

### WALL LAMP

SMALL

LARGE

MEDIUM

MEDIUM

EXTRA LARGE

HANGING LAMP

INDOOR bamboo twigs, powder-coated steel