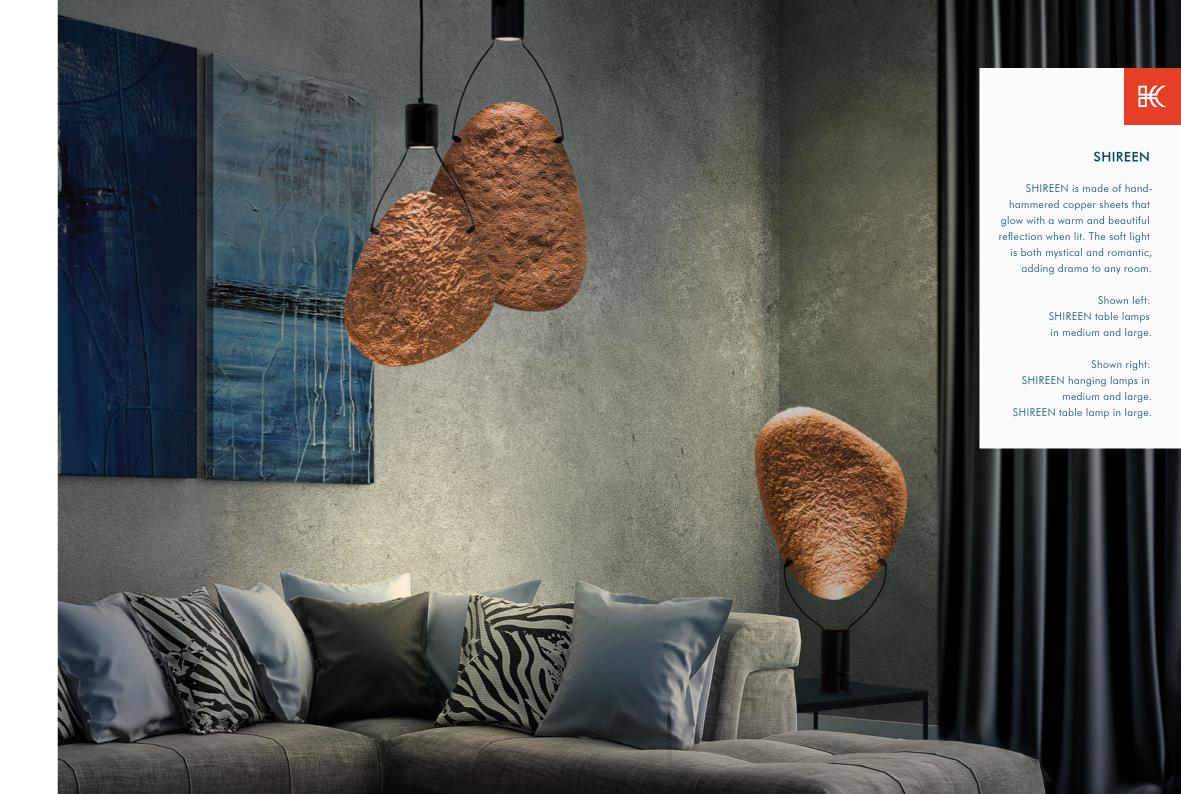

# 67 SHIREEN

### TABLE LAMP

14 ½" 36.5 cm

### MEDIUM

Portable pre-wired lamp 110V - 230V

INDOOR copper, powder-coated steel

Copper

### HANGING LAMP

Surface mounted pre-wired lamp GU10