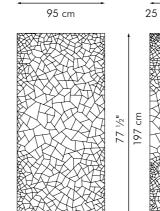

### HANGING LAMP

23 ½" 60 cm

SMALL

MEDIUM

LARGE

Surface mounted pre-wired lamp E26 / E27 110V - 230V

INDOOR handmade paper, Tyvek, powder-coated steel

Cream