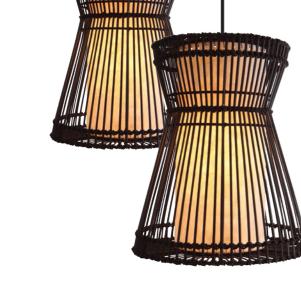

### GEISHA

The GEISHA lamp is a modern interpretation of the traditional hanging lanterns that lit Kyoto's temples, houses, and inns. Rattan is woven over a metal frame laminated with Mylar to diffuse light and create an intimate atmosphere.

by Christy Manguerra

Shown left: GEISHA floor and table lamp with the Freya writing desk and Parchment armchair.

> Shown right: GEISHA lanterns in small, medium, and large.