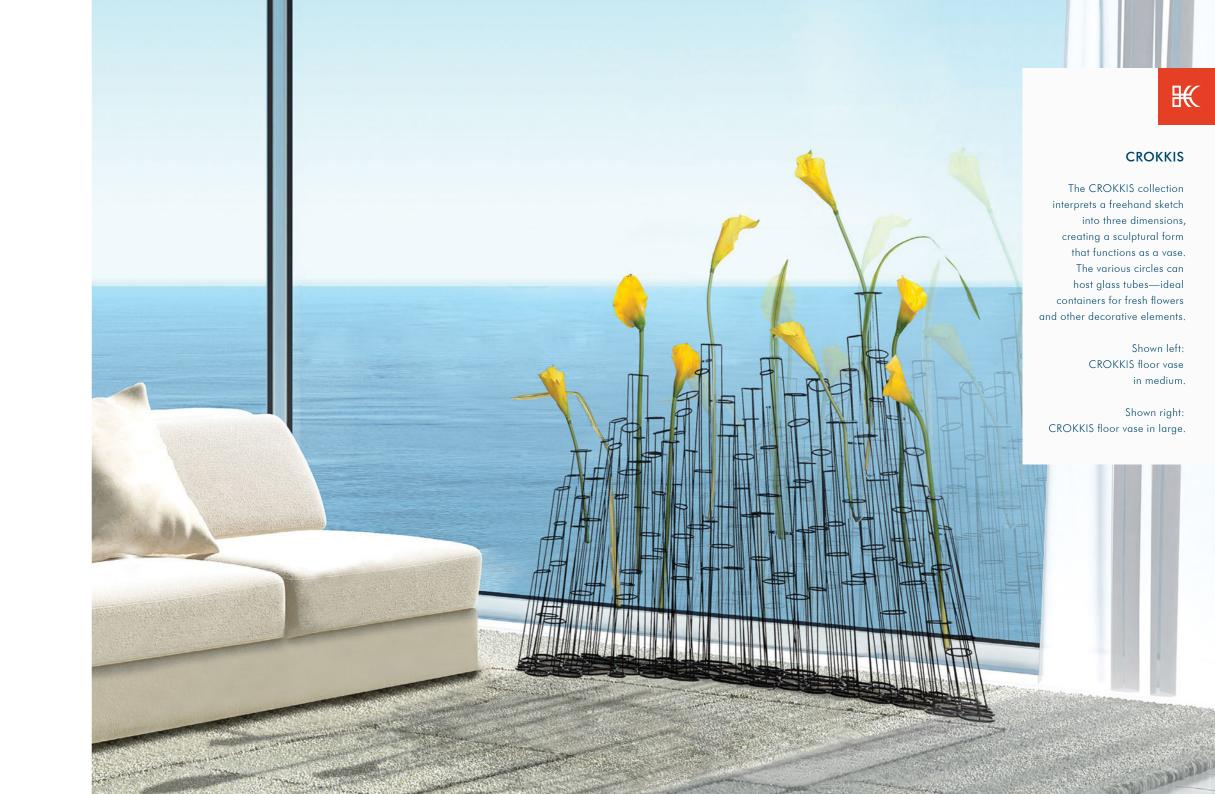

### FLOOR VASE

LARGE

### MEDIUM

glass tube sizes:

1 pc. 1" Ø x 8" H

### glass tube sizes: 2 pcs. 1" Ø x 15" H (2.5 cm Ø x 20.3 cm H) (2.5 cm Ø x 38 cm H) 1 pc. 1" Ø x 15" H 3 pcs. 1" Ø x 18 ½" H (2.5 cm Ø x 38 cm H) (2.5 cm Ø x 47 cm H) 1 pc. 1" Ø x 18 ½" H 3 pcs. 1 ½" Ø x 10" H (2.5 cm Ø x 47 cm H) (3.8 cm Ø x 25.4 cm H) 2 pcs. 1 ½" Ø x 15" H 1 pc. 1 ½" Ø x 10" H (3.8 cm Ø x 25.4 cm H) (3.8 cm Ø x 38 cm H) 3 pcs. 1 ½" Ø x 18 ½" H 1 pc. 1 ½" Ø x 15" H (3.8 cm Ø x 38 cm H) (3.8 cm Ø x 47 cm H) 3 pcs. 1 ½" Ø x 18 ½" H (3.8 cm Ø x 47 cm H)

INDOOR glass tubes, powder-coated steel

Black