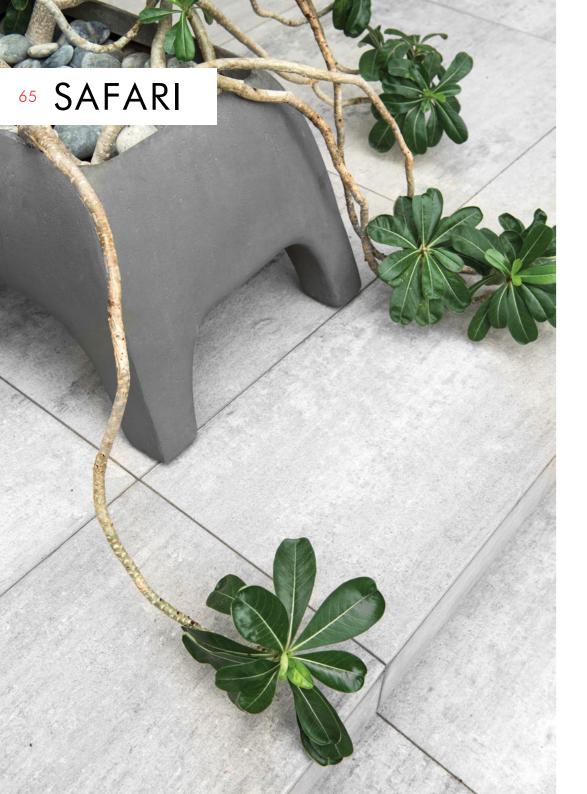

o fiber, powder-coated steel, stainless steel, Mylar



<sup>\*</sup>shade available in black only





### HANGING LAMP



Surface mounted pre-wired lamp E26 / E27 110V - 230V

INDOOR Salago fiber, Buri (palm leaf spines), powder-coated steel



### FLOOR LAMP



Portable pre-wired lamp E26 / E27 110V - 230V

INDOOR Salago fiber, Buri (palm leaf spines), powder-coated steel





# 61 NORI



### MIRROR



mirror Ø (26 ½" | 67 cm) thickness (1/6" | 4 mm)

INDOOR Salago fiber, powder-coated steel, mirror glass









Black





Cream

### SCREEN



INDOOR Salago fiber, powder-coated steel

















Cream





### HANGING LAMP







23 ½" 60 cm

SMALL

MEDIUM

LARGE

Surface mounted pre-wired lamp E26 / E27 110V - 230V

INDOOR handmade paper, Tyvek, powder-coated steel



Cream





### **PLANTERS**





# 67 SHIREEN



### TABLE LAMP

14 ½" 36.5 cm



### MEDIUM



Portable pre-wired lamp 110V - 230V



INDOOR copper, powder-coated steel



Copper

### HANGING LAMP







Surface mounted pre-wired lamp GU10





### WINE BOTTLE HOLDER

# 69 SHUTTLE





6" 15 cm



INDOOR brass







# 71 TWIGGY



### MIRROR



INDOOR rattan, powder-coated steel, mirror glass



Natural





### HANGING LAMP



Surface mounted pre-wired lamp E26 / E27 110V - 230V

INDOOR fiber-reinforced polymer, wood



Whitewash





### HANGING LAMP











SMALL

MEDIUM

LARGE

Surface mounted pre-wired lamp GU10 110V - 230V

INDOOR powder-coated steel, fiber-reinforced polymer







# 77 WIGGLE









### **SCULPTURE**

16 ½" 41.5 cm 7 <sup>3</sup>/<sub>4</sub>" 19.5 cm





INDOOR pow