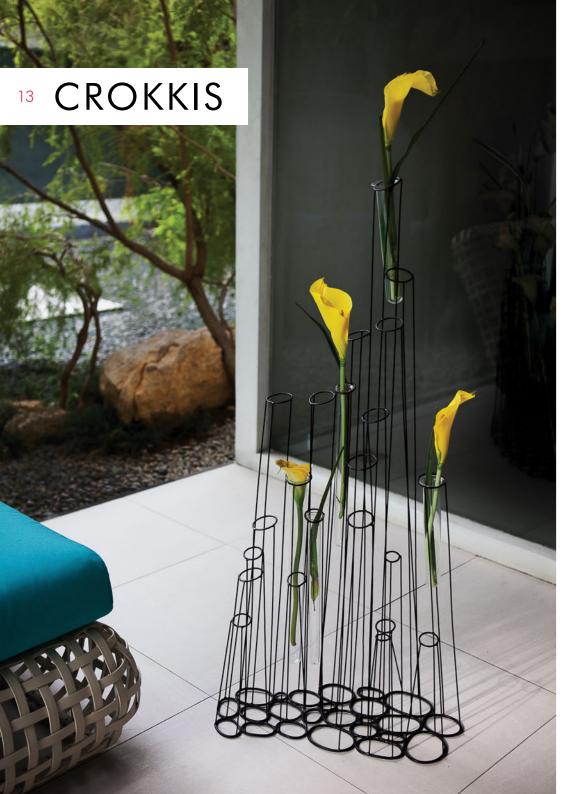

# CONTENTS **K**

| Cloud Collection |  |  |
|------------------|--|--|

| Biba          | 01 | Limbo         | 47 |
|---------------|----|---------------|----|
| Carousel      | 03 | Little People | 53 |
| Cloud         | 05 | Luau          | 59 |
| Constellation | 07 | Nori          | 61 |
| Coral         | 09 | Рорру         | 63 |
| Crokkis       | 13 | Safari        | 65 |
| C U C Me      | 15 | Shireen       | 67 |
| Dragon's Tail | 21 | Shuttle       | 69 |
| Fandango      | 23 | Twiggy        | 71 |
| Foglia        | 25 | Village       | 73 |
| Geisha        | 27 | Whisk         | 75 |
| Halo          | 29 | Wiggle        | 77 |
| Kai           | 33 |               |    |
| Kala          | 43 | Designers     | 79 |
| Kris Kros     | 45 |               |    |
|               |    |               |    |