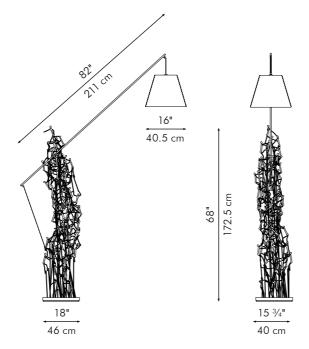

### **SCULPTURE**

16 ½" 41.5 cm 7 <sup>3</sup>/<sub>4</sub>" 19.5 cm

INDOOR powder-coated steel, microfiber, leather

Silver