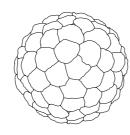

### HANGING LAMP

CONSTELLATION 8 CONSTELLATION 16 CONSTELLATION 24

34" 86.5 cm

27 ½" 70 cm

150 cm

150 cm

Surface mounted pre-wired lamp E14

INDOOR Buri (palm leaf spines), powder-coated steel, glass

110V - 230V