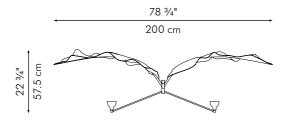

### CALLA

Surface mounted pre-wired lamp GU10 110V - 230V

INDOOR fiber-reinforced polymer, brass

 $\mathbb{H}$ 

Bask under the shade of a tropical rainforest. The FOGLIA collection features various leaf-like elements that diffuse light, creating a warm, soft glow in any room. Its dramatic petals are made of fiberreinforced polymer and supported by brass.