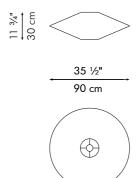

### ROUND HANGING LAMP

15 <sup>3</sup>/<sub>4</sub>" 40 cm

25 ½" 65 cm

SMALL

MEDIUM

LARGE

Surface mounted pre-wired lamp E26 / E27 110V - 230V

INDOOR Salago fiber, powder-coated steel, fiber-reinforced polymer