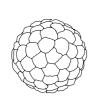

### ROUND MIRROR

44" 112 cm

180 c

SMALL

LARGE

mirror Ø (15 1/4" | 39 cm) thickness (1/4" | 6 mm) mirror Ø (19 ¾" | 50 cm) thickness (1/4" | 6 mm)

INDOOR rattan, powder-coated steel, mirror glass

Black / Orange / Yellow

### HANGING LAMP

Surface mounted pre-wired lamp E26 / E27 110V - 230V

INDOOR rattan, powder-coated steel, fiber-reinforced polymer

Black / Orange / Yellow

Surface mounted pre-wired lamp

INDOOR cotton rope, powder-coated steel