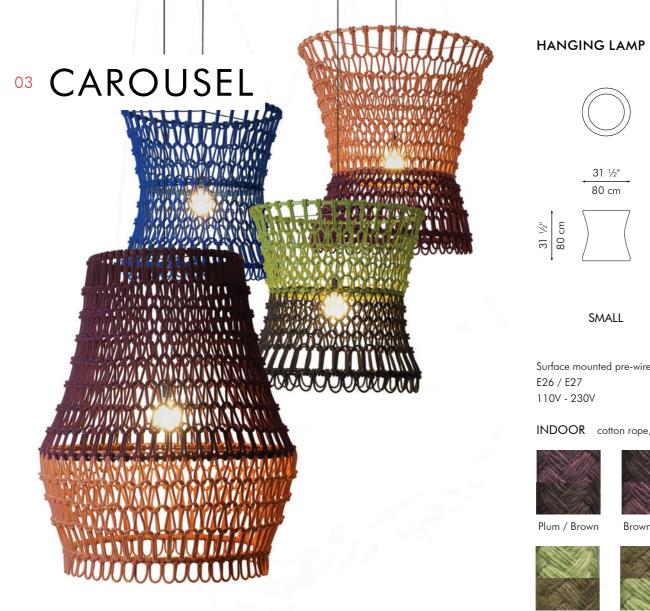

### HANGING LAMP

Surface mounted pre-wired lamp E26 / E27 110V - 230V

INDOOR rattan, powder-coated steel, fiber-reinforced polymer

Black / Orange / Yellow

Surface mounted pre-wired lamp

INDOOR cotton rope, powder-coated steel

Light Green /

Plum / Orange Orange / Plum

Brown / Plum

Green / Light Green