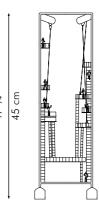

E26 / E27 110V - 230V

INDOOR Salago fiber, Buri (palm leaf spines), powder-coated steel





# 61 NORI



### MIRROR



mirror Ø (26 ½" | 67 cm) thickness (1/6" | 4 mm)

INDOOR Salago fiber, powder-coated steel, mirror glass









Black





Cream

### SCREEN



INDOOR Salago fiber, powder-coated steel

















Cream





### HANGING LAMP







23 ½" 60 cm

SMALL

MEDIUM

LARGE

Surface mounted pre-wired lamp E26 / E27 110V - 230V

INDOOR handmade paper, Tyvek, powder-coated steel



Cream





### **PLANTERS**





# 67 SHIREEN



### TABLE LAMP

14 ½" 36.5 cm



### MEDIUM



Portable pre-wired lamp 110V - 230V



INDOOR copper, powder-coated steel



Copper

### HANGING LAMP







Surface mounted pre-wired lamp GU10





### WINE BOTTLE HOLDER

# 69 SHUTTLE





6" 15 cm



INDOOR brass







# 71 TWIGGY



### MIRROR



INDOOR rattan, powder-coated steel, mirror glass



Natural





### HANGING LAMP



Surface mounted pre-wired lamp E26 / E27 110V - 230V

INDOOR fiber-reinforced polymer, wood



Whitewash





### HANGING LAMP











SMALL

MEDIUM

LARGE

Surface mounted pre-wired lamp GU10 110V - 230V

INDOOR powder-coated steel, fiber-reinforced polymer







# 77 WIGGLE









### **SCULPTURE**

16 ½" 41.5 cm 7 <sup>3</sup>/<sub>4</sub>" 19.5 cm





INDOOR powder-coated steel, microfiber, leather



Silver



### **DESIGNERS**



KENNETH COBONPUE

**Philippines** 

Kenneth Cobonpue is a multi-awarded industrial designer and manufacturer from Cebu, Philippines. After finishing Industrial Design at the Pratt Institute in New York, he established