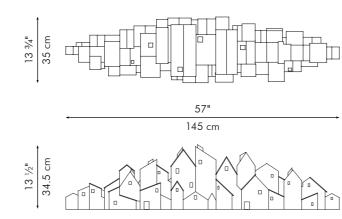

½" | 67 cm) thickness (1/6" | 4 mm)

INDOOR Salago fiber, powder-coated steel, mirror glass









Black





Cream

### SCREEN



INDOOR Salago fiber, powder-coated steel

















Cream





### HANGING LAMP







23 ½" 60 cm

SMALL

MEDIUM

LARGE

Surface mounted pre-wired lamp E26 / E27 110V - 230V

INDOOR handmade paper, Tyvek, powder-coated steel



Cream





### **PLANTERS**





# 67 SHIREEN



### TABLE LAMP

14 ½" 36.5 cm



### MEDIUM



Portable pre-wired lamp 110V - 230V



INDOOR copper, powder-coated steel



Copper

### HANGING LAMP







Surface mounted pre-wired lamp GU10





### WINE BOTTLE HOLDER

# 69 SHUTTLE





6" 15 cm



INDOOR brass







# 71 TWIGGY



### MIRROR



INDOOR rattan, powder-coated steel, mirror glass



Natural





### HANGING LAMP



Surface mounted pre-wired lamp E26 / E27 110V - 230V

INDOOR fiber-reinforced polymer, wood



Whitewash





### HANGING LAMP











SMALL

MEDIUM

LARGE

Surface mounted pre-wired lamp GU10 110V - 230V

INDOOR powder-coated steel, fiber-reinforced polymer







# 77 WIGGLE









### **SCULPTURE**

16 ½" 41.5 cm 7 <sup>3</sup>/<sub>4</sub>" 19.5 cm





INDOOR powder-coated steel, microfiber, leather



Silver



### **DESIGNERS**



KENNETH COBONPUE

**Philippines** 

Kenneth Cobonpue is a multi-awarded industrial designer and manufacturer from Cebu, Philippines. After finishing Industrial Design at the Pratt Institute in New York, he established his namesake brand KENNETHCOBONPUE upon returning home to Cebu in 1996. With his masterful way of integrating nature, traditional cra