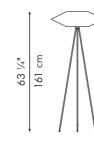

wired lamp E26 / E27 110V - 230V

INDOOR nylon, powder-coated steel



### TRIPOD LAMP



Portable pre-wired lamp E26 / E27 110V - 230V

INDOOR nylon, powder-coated steel





### DISK TRIPOD LAMP





Portable pre-wired lamp E26 / E27 110V - 230V

INDOOR nylon, powder-coated steel, handmade paper, Mylar



### DISK LAMP





INDOOR nylon, powder-coated steel



White







### ARC LAMP



Portable pre-wired lamp E26 / E27 110V - 230V



Brown





### HANGING LAMP RECTANGULAR



Surface mounted pre-wired lamp E26 / E27 110V - 230V



rown



### LANTERN





36.5 cm



9 ½" 24 cm

24 cm





SMALL

MEDIUM

LARGE

Surface mounted pre-wired lamp E26 / E27 110V - 230V

INDOOR Buri (palm leaf spines), powder-coated steel, handmade paper, Mylar



Brown

### TRIPOD LAMP





23 ½" 60 cm







MEDIUM

LARGE

Portable pre-wired lamp E26 / E27 110V - 230V



Brow



### KAI HARA

### HANGING LAMP



9 <sup>3</sup>/<sub>4</sub>" 25 cm





Surface mounted pre-wired lamp E26 / E27 110V - 230V

INDOOR Buri (palm leaf spines), powder-coated steel, handmade paper, Mylar



Brown

### KAI O

### TABLE LAMP



8" 20.5 cm



SMALL MEDIUM

E26 / E27 110V - 230V

Portable pre-wired lamp

INDOOR Buri (palm leaf spines), powder-coated steel, handmade paper, Mylar

8" 20.5 cm



Brown

### KAI O

### FLOOR LAMP



Portable pre-wired lamp E26 / E27 110V - 230V

INDOOR Buri (palm leaf spines), powder-coated steel, handmade paper, Mylar



Brow





### KAI O

### HANGING LAMP







8" 20.5 cm

SMALL

MEDIUM

LARGE

Surface mounted pre-wired lamp E26 / E27 110V - 230V

INDOOR Buri (palm leaf s