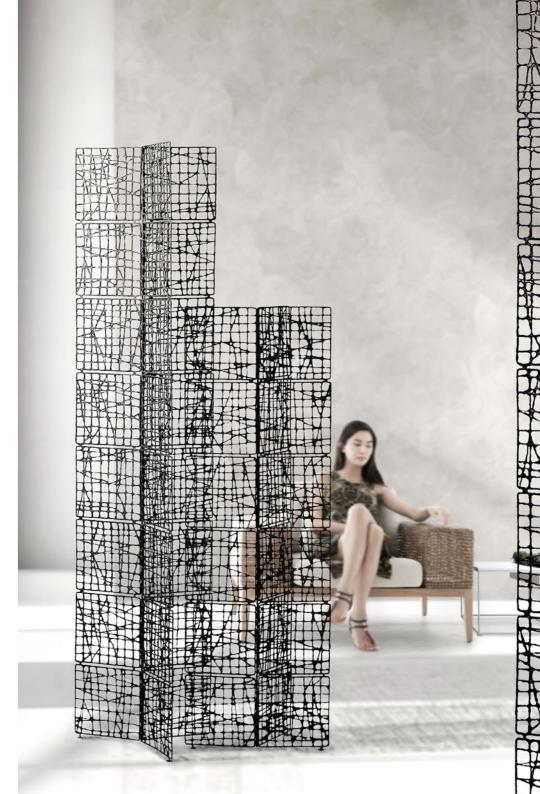

### SCREEN

INDOOR Salago fiber, powder-coated steel

silver accent black accent red accent

### SCREEN

INDOOR Salago fiber, powder-coated steel

Cream