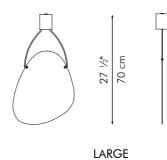

ber, Buri (palm leaf spines), powder-coated steel



### FLOOR LAMP



Portable pre-wired lamp E26 / E27 110V - 230V

INDOOR Salago fiber, Buri (palm leaf spines), powder-coated steel





# 61 NORI



### MIRROR



mirror Ø (26 ½" | 67 cm) thickness (1/6" | 4 mm)

INDOOR Salago fiber, powder-coated steel, mirror glass









Black





Cream

### SCREEN



INDOOR Salago fiber, powder-coated steel

















Cream





### HANGING LAMP







23 ½" 60 cm

SMALL

MEDIUM

LARGE

Surface mounted pre-wired lamp E26 / E27 110V - 230V

INDOOR handmade paper, Tyvek, powder-coated steel



Cream





### **PLANTERS**





# 67 SHIREEN



### TABLE LAMP

14 ½" 36.5 cm



### MEDIUM



Portable pre-wired lamp 110V - 230V



INDOOR copper, powder-coated steel



Copper

### HANGING LAMP







Surface mounted pre-wired lamp GU10





### WINE BOTTLE HOLDER

# 69 SHUTTLE





6" 15 cm



INDOOR brass







# 71 TWIGGY



### MIRROR



INDOOR rattan, powder-coated steel, mirror glass



Natural





### HANGING LAMP



Surface mounted pre-wired lamp E26 / E27 110V - 230V

INDOOR fiber-reinforced polymer, wood



Whitewash





### HANGING LAMP











SMALL

MEDIUM

LARGE

Surface mounted pre-wired lamp GU10 110V - 230V

INDOOR powder-coated steel, fiber-reinforced polymer







# 77 WIGGLE









### **SCULPTURE**

16 ½" 41.5 cm 7 <sup>3</sup>/<sub>4</sub>" 19.5 cm





INDOOR powder-coated steel, microfiber, leather



Silver



### **DESIGNERS**



KENNETH COBONPUE

**Philippines** 

Kenneth Cobonpue is a multi-awarded industrial designer and manufacturer from Cebu, Ph