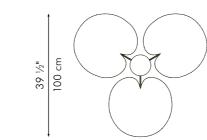

### CALLA

Surface mounted pre-wired lamp GU10 110V - 230V

INDOOR fiber-reinforced polymer, brass

 $\mathbb{H}$ 

Bask under the shade of a tropical rainforest. The FOGLIA collection features various leaf-like elements that diffuse light, creating a warm, soft glow in any room. Its dramatic petals are made of fiberreinforced polymer and supported by brass.