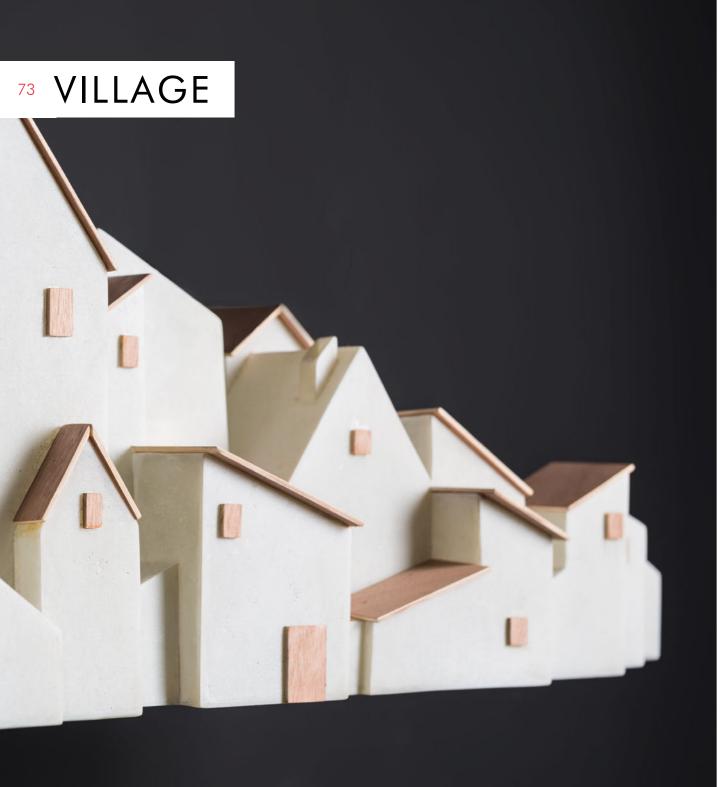

ROR



mirror Ø (26 ½" | 67 cm) thickness (1/6" | 4 mm)

INDOOR Salago fiber, powder-coated steel, mirror glass









Black





Cream

### SCREEN



INDOOR Salago fiber, powder-coated steel

















Cream





### HANGING LAMP







23 ½" 60 cm

SMALL

MEDIUM

LARGE

Surface mounted pre-wired lamp E26 / E27 110V - 230V

INDOOR handmade paper, Tyvek, powder-coated steel



Cream





### **PLANTERS**





# 67 SHIREEN



### TABLE LAMP

14 ½" 36.5 cm



### MEDIUM



Portable pre-wired lamp 110V - 230V



INDOOR copper, powder-coated steel



Copper

### HANGING LAMP







Surface mounted pre-wired lamp GU10





### WINE BOTTLE HOLDER

# 69 SHUTTLE





6" 15 cm



INDOOR brass







# 71 TWIGGY



### MIRROR



INDOOR rattan, powder-coated steel, mirror glass



Natural





### HANGING LAMP



Surface mounted pre-wired lamp E26 / E27 110V - 230V

INDOOR fiber-reinforced polymer, wood



Whitewash





### HANGING LAMP











SMALL

MEDIUM

LARGE

Surface mounted pre-wired lamp GU10 110V - 230V

INDOOR powder-coated steel, fiber-reinforced polymer







# 77 WIGGLE









### **SCULPTURE**

16 ½" 41.5 cm 7 <sup>3</sup>/<sub>4</sub>" 19.5 cm





INDOOR powder-coated steel, microfiber, leather



Silver



### **DESIGNERS**



KENNETH COBONPUE

**Philippines** 

Kenneth Cobonpue is a multi-awarded industrial designer and manufacturer from Cebu, Philippines. After finishing Industrial Design at the Pratt Institute in New York, he established his namesake brand KENNETHCOBONPUE upon returning home to Cebu in 1996. With his masterful way of integrating nat