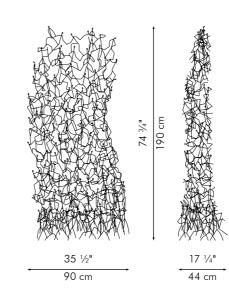

### LITTLE PEOPLE BOOM TOWN

### FLOOR LAMP

Portable pre-wired lamp E26 / E27 110V - 230V

INDOOR Salago fiber, powder-coated steel, stainless steel, Mylar

<sup>\*</sup>shade available in natural and black

### TABLE LAMP

Portable pre-wired lamp E14 / G9 110V - 230V

INDOOR Salago fiber, powder-coated steel, stainless steel, Mylar

<sup>\*</sup>shade available in black only

### HANGING LAMP

Surface mounted pre-wired lamp E26 / E27 110V - 230V

INDOOR Salago fiber, Buri (palm leaf spines), powder-coated steel

### FLOOR LAMP

Portable pre-wired lamp E26 / E27 110V - 230V

INDOOR Salago fiber, Buri (palm leaf spines), powder-coated steel