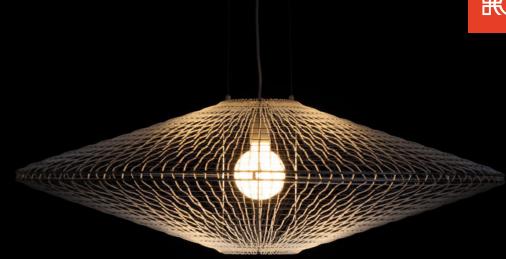

ern interpretation of the traditional hanging lanterns that lit Kyoto's temples, houses, and inns. Rattan is woven over a metal frame laminated with Mylar to diffuse light and create an intimate atmosphere.

by Christy Manguerra

Shown left: GEISHA floor and table lamp with the Freya writing desk and Parchment armchair.

> Shown right: GEISHA lanterns in small, medium, and large.



### PENDANT LAMP



Surface mounted pre-wired lamp E26 / E27 110V - 230V

INDOOR nylon, powder-coated steel



### TRIPOD LAMP



Portable pre-wired lamp E26 / E27 110V - 230V

INDOOR nylon, powder-coated steel





### DISK TRIPOD LAMP





Portable pre-wired lamp E26 / E27 110V - 230V

INDOOR nylon, powder-coated steel, handmade paper, Mylar



### DISK LAMP





INDOOR nylon, powder-coated steel



White







### ARC LAMP



Portable pre-wired lamp E26 / E27 110V - 230V



Brown





### HANGING LAMP RECTANGULAR



Surface mounted pre-wired lamp E26 / E27 110V - 230V



rown



### LANTERN





36.5 cm



9 ½" 24 cm

24 cm





SMALL

MEDIUM

LARGE

Surface mounted pre-wired lamp E26 / E27 110V - 230V

INDOOR Buri (palm leaf spines), powder-coated steel, handmade paper, Mylar



Brown

### TRIPOD LAMP





23 ½" 60 cm







MEDIUM

LARGE

Portable pre-wired lamp E26 / E27 110V - 230V



Brow



### KAI HARA

### HANGING LAMP



9 <sup>3</sup>/<sub>4</sub>" 25 cm





Surface mounted pre-wired lamp E26 / E27 110V - 230V

INDOOR Buri (palm leaf spines), powder-coated steel, handmade paper, Mylar



Brown

### KAI O

### TABLE LAMP



8" 20.5 cm



SMALL MEDIUM

E26 / E27 110V - 230V

Portabl