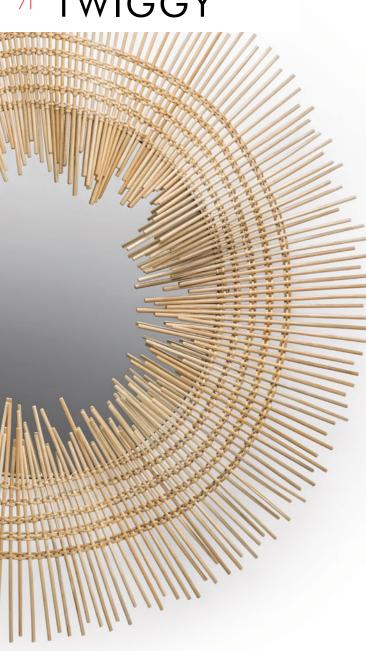

# 71 TWIGGY

### MIRROR

INDOOR rattan, powder-coated steel, mirror glass

Natural