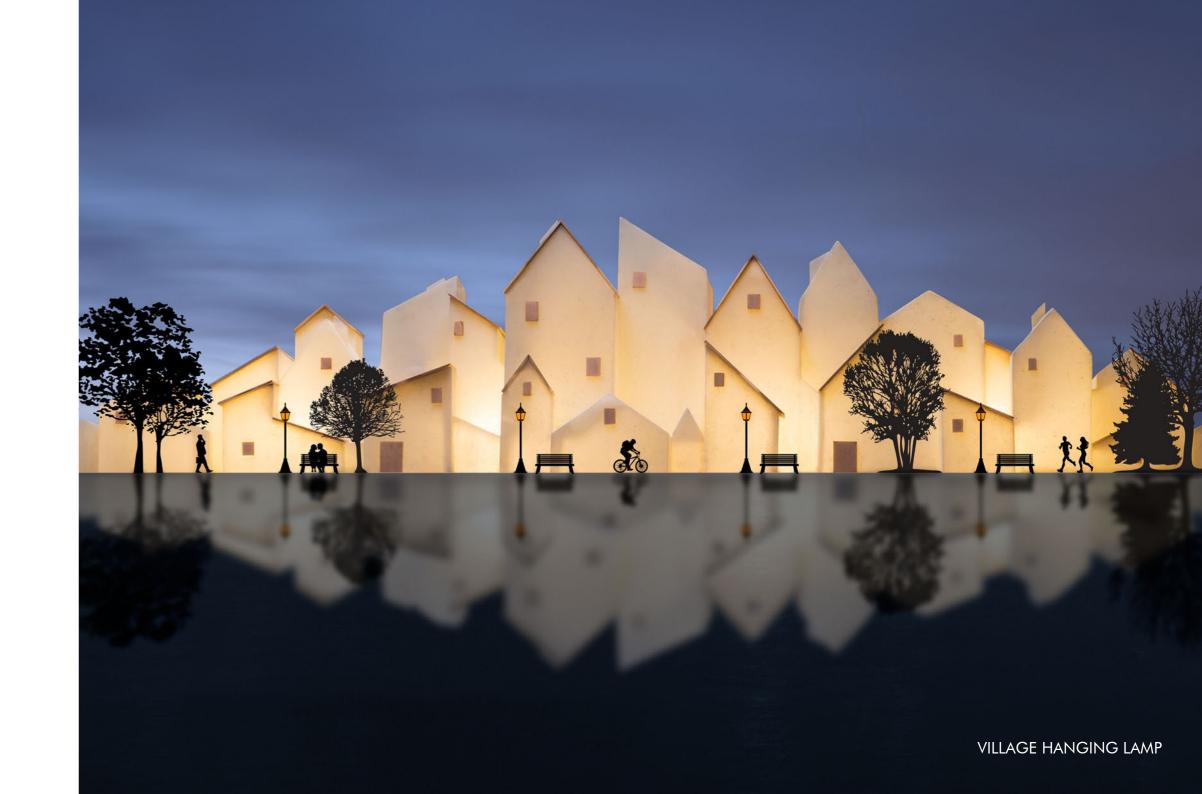

natural indigenous materials with modern technology and applications. A recipient of numerous Katha and Mugna awards for best product design and material innovation and a merit award for furniture design in Singapore, Luisa was honored as one of the Top Ten Design Iconoclasts by The Philippine School of Interior Design.



HAE YOUNG YOON

South Korea

Hae Young Yoon, the South Korean native from Seoul, studied Industrial Design at the University of the Philippines-Cebu under Kenneth Cobonpue and Christy Manguerra. The Cloud hanging lamp, which started as her student project at the age of 19, has become an increasingly popular accessory that reflects the vibrant imagination that comes with youth.

### **CREDITS**

### PHOTOGRAPHY

81

Paolo Konst Raymond Ang Christy Manguerra Sigrid Ponce



www. **KENETHCOBONPUE**.com