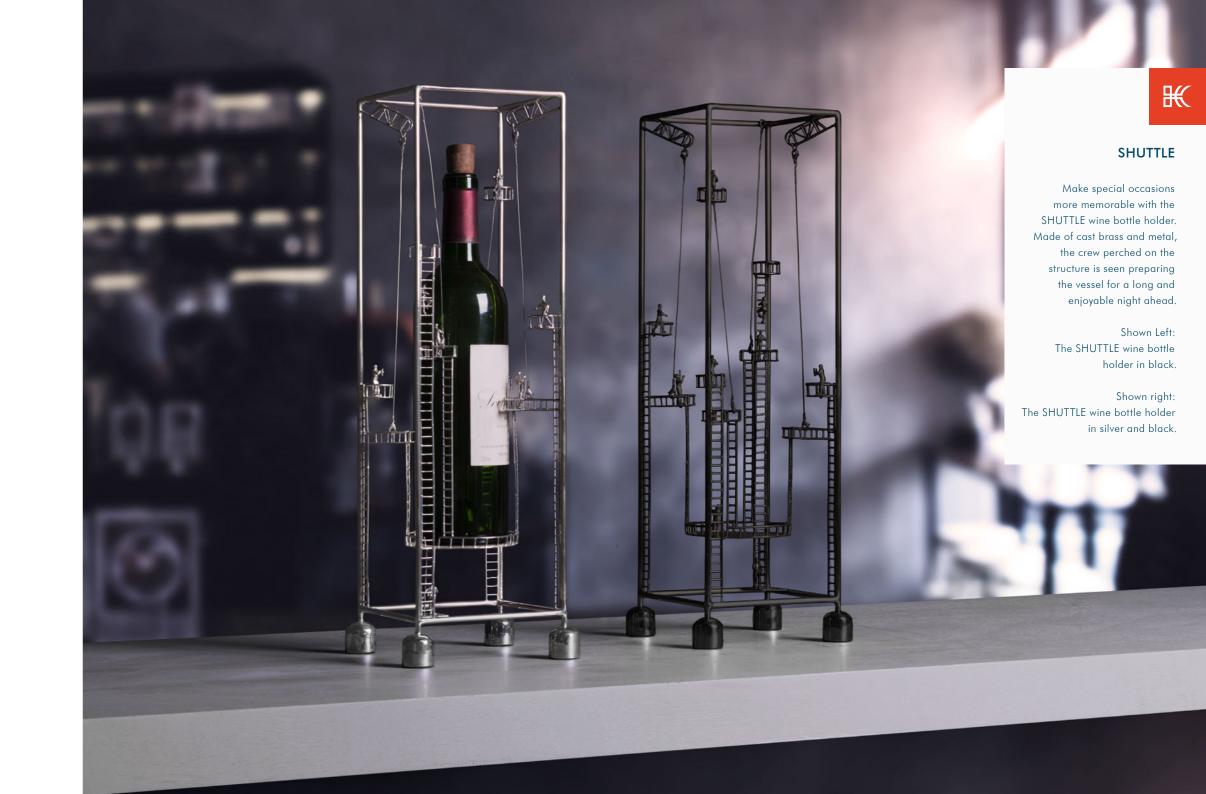

V

INDOOR Salago fiber, Buri (palm leaf spines), powder-coated steel





# 61 NORI



### MIRROR



mirror Ø (26 ½" | 67 cm) thickness (1/6" | 4 mm)

INDOOR Salago fiber, powder-coated steel, mirror glass









Black





Cream

### SCREEN



INDOOR Salago fiber, powder-coated steel

















Cream





### HANGING LAMP







23 ½" 60 cm

SMALL

MEDIUM

LARGE

Surface mounted pre-wired lamp E26 / E27 110V - 230V

INDOOR handmade paper, Tyvek, powder-coated steel



Cream





### **PLANTERS**





# 67 SHIREEN



### TABLE LAMP

14 ½" 36.5 cm



### MEDIUM



Portable pre-wired lamp 110V - 230V



INDOOR copper, powder-coated steel



Copper

### HANGING LAMP







Surface mounted pre-wired lamp GU10





### WINE BOTTLE HOLDER

# 69 SHUTTLE





6" 15 cm



INDOOR brass







# 71 TWIGGY



### MIRROR



INDOOR rattan, powder-coated steel, mirror glass



Natural





### HANGING LAMP



Surface mounted pre-wired lamp E26 / E27 110V - 230V

INDOOR fiber-reinforced polymer, wood



Whitewash





### HANGING LAMP











SMALL

MEDIUM

LARGE

Surface mounted pre-wired lamp GU10 110V - 230V

INDOOR powder-coated steel, fiber-reinforced polymer







# 77 WIGGLE









### **SCULPTURE**

16 ½" 41.5 cm 7 <sup>3</sup>/<sub>4</sub>" 19.5 cm





INDOOR powder-coated steel, microfiber, leather



Silver



### **DESIGNERS**



KENNETH COBONPUE

**Philippines** 

Kenneth Cobonpue is a multi-awarded industrial designer and manufacturer from Cebu, Philippines. After finishing Industrial Design at the Pratt Institute in New York, he established his namesake brand