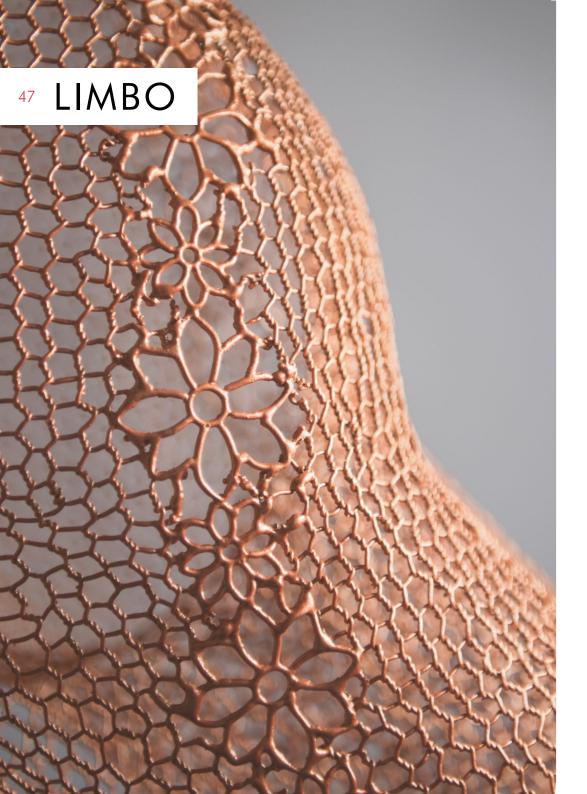

### TABLE LAMP



8" 20.5 cm



SMALL MEDIUM

E26 / E27 110V - 230V

Portable pre-wired lamp

INDOOR Buri (palm leaf spines), powder-coated steel, handmade paper, Mylar

8" 20.5 cm



Brown

### KAI O

### FLOOR LAMP



Portable pre-wired lamp E26 / E27 110V - 230V

INDOOR Buri (palm leaf spines), powder-coated steel, handmade paper, Mylar



Brow





### KAI O

### HANGING LAMP







8" 20.5 cm

SMALL

MEDIUM

LARGE

Surface mounted pre-wired lamp E26 / E27 110V - 230V

INDOOR Buri (palm leaf spines), powder-coated steel, handmade paper, Mylar



### KAI Z

### FLOOR LAMP





Portable pre-wired lamp E26 / E27 110V - 230V











### WALL LAMP

SMALL

LARGE













MEDIUM







MEDIUM





EXTRA LARGE



HANGING LAMP











INDOOR bamboo twigs, powder-coated steel









### **ACROBAT**



Surface mounted pre-wired lamp

E14

110V - 230V

INDOOR powder-coated steel, brass



Copper





### CHANDELIER



Surface mounted pre-wired lamp E14

110V - 230V

INDOOR powder-coated steel, brass







### TRAPEZE



Surface mounted pre-wired lamp E26 / E27 110V - 230V

LED Chip Version ANSI 110V / 12-48VDC

IEC/CENELEC 230V / 12-48VDC

INDOOR powder-coated steel, brass



Copper





### SCREEN



INDOOR Salago fiber, powder-coated steel







silver accent black accent red accent



### ROUND HANGING LAMP

# RECTANGULAR HANGING LAMP













LARGE

Surface mounted pre-wired lamp E26 / E27 110V - 230V

INDOOR Salago fiber, powder-coated steel







Black with Bronze with Silver with silver accent black accent red accent





### LITTLE PEOPLE BOOM TOWN

###