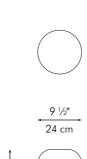

> Shown left: The FOGLIA Palma hanging lamp.

Shown right:
The FOGLIA Calla
hanging lamp, designed
by Leeroy New, over the
Acacia dining table and
Leaf side chairs.

FLOOR LAMP TABLE LAMP

9 ½" 24 cm

Portable pre-wired lamp E26 / E27 110V - 230V