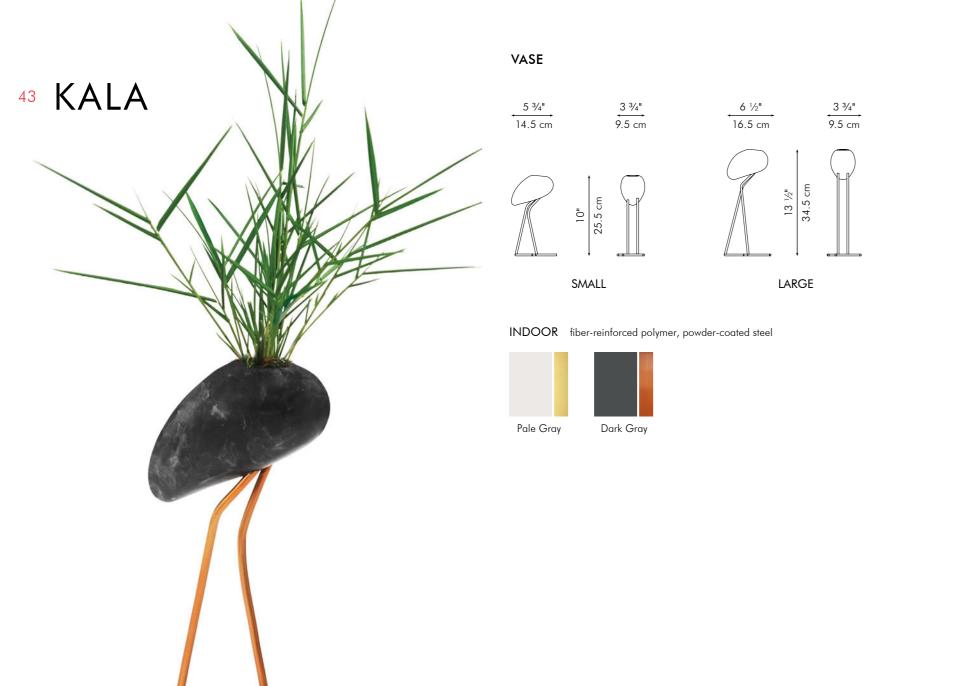

25 cm





Surface mounted pre-wired lamp E26 / E27 110V - 230V

INDOOR Buri (palm leaf spines), powder-coated steel, handmade paper, Mylar



Brown

### KAI O

### TABLE LAMP



8" 20.5 cm



SMALL MEDIUM

E26 / E27 110V - 230V

Portable pre-wired lamp

INDOOR Buri (palm leaf spines), powder-coated steel, handmade paper, Mylar

8" 20.5 cm



Brown

### KAI O

### FLOOR LAMP



Portable pre-wired lamp E26 / E27 110V - 230V

INDOOR Buri (palm leaf spines), powder-coated steel, handmade paper, Mylar



Brow





### KAI O

### HANGING LAMP







8" 20.5 cm

SMALL

MEDIUM

LARGE

Surface mounted pre-wired lamp E26 / E27 110V - 230V

INDOOR Buri (palm leaf spines), powder-coated steel, handmade paper, Mylar



### KAI Z

### FLOOR LAMP





Portable pre-wired lamp E26 / E27 110V - 230V











### WALL LAMP

SMALL

LARGE













MEDIUM







MEDIUM





EXTRA LARGE



HANGING LAMP











INDOOR bamboo twigs, powder-coated steel









### **ACROBAT**



Surface mounted pre-wired lamp

E14

110V - 230V

INDOOR powder-coated steel, brass



Copper





### CHANDELIER



Surface mounted pre-wired lamp E14

110V - 230V

INDOOR powder-coated steel, brass







### TRAPEZE



Surface mounted pre-wired lamp E26 / E27 110V - 230V

LED Chip Version ANSI 110V / 12-48VDC

IEC/CENELEC 230V / 12-48VDC

INDOOR powder-coated steel, brass



Copper





### SCREEN



INDOOR Salago fiber, powder-coated steel







silver accent black accent red accent



### ROUND HANGING LAMP

# RECTANGULAR HANGING LAMP













LARGE

Surface mounted pre-wired lamp E26 / E27 110V - 230V