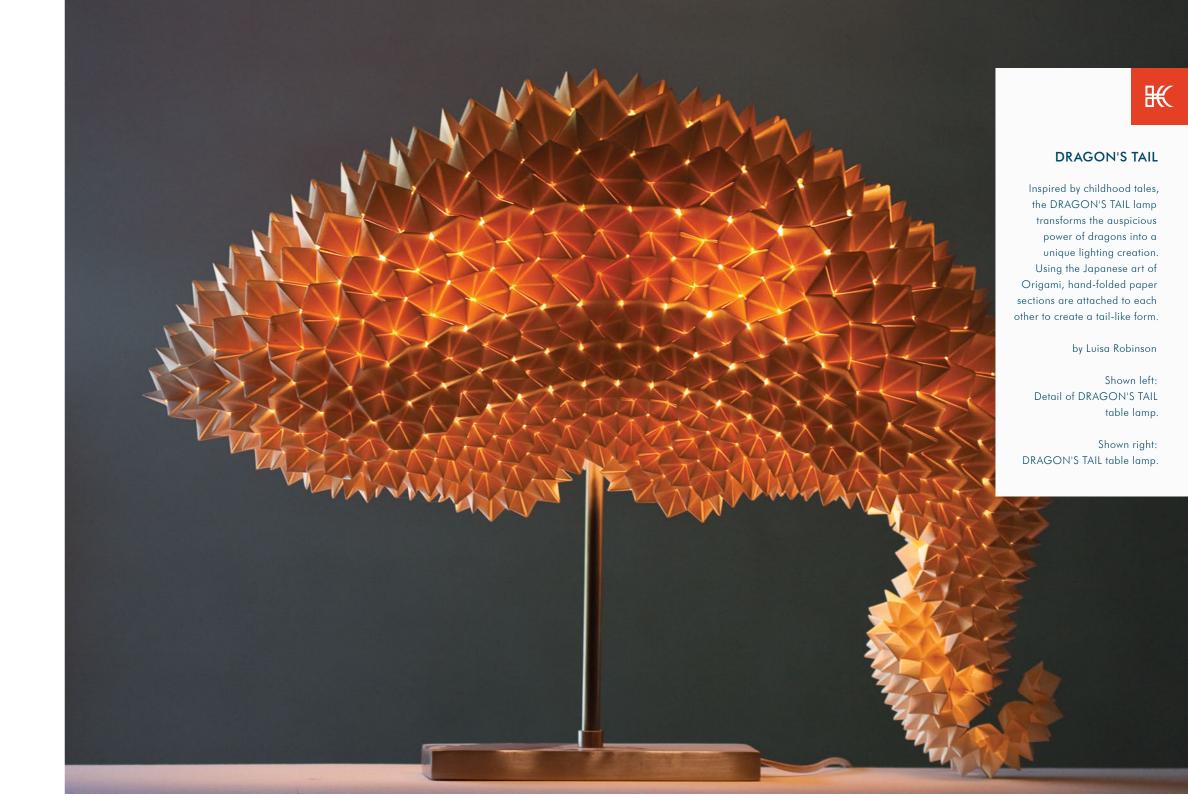

# 21 DRAGON'S TAIL

### TABLE LAMP

Portable pre-wired lamp E26 / E27 110V - 230V

INDOOR specialty paper, stainless steel

Croam