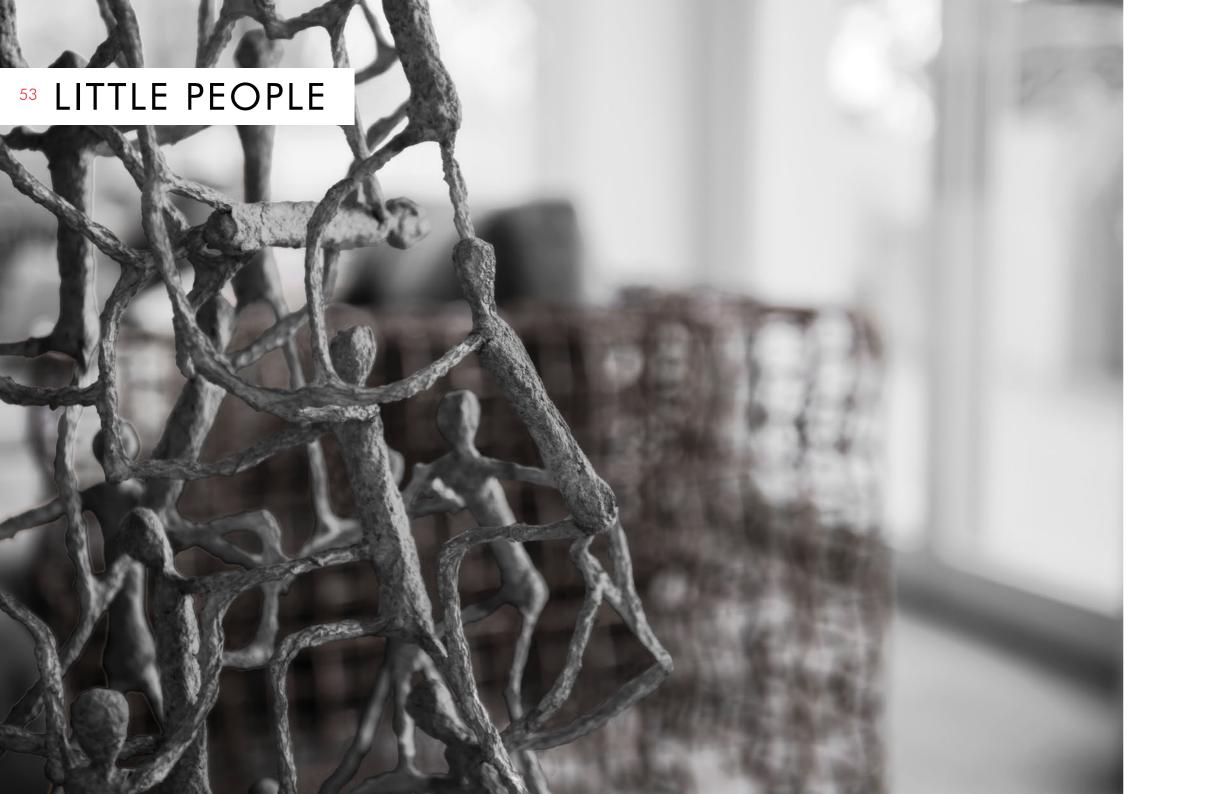

### LITTLE PEOPLE BOOM TOWN

### FLOOR LAMP

Portable pre-wired lamp E26 / E27 110V - 230V

INDOOR Salago fiber, powder-coated steel, stainless steel, Mylar

<sup>\*</sup>shade available in natural and black

### TABLE LAMP

Portable pre-wired lamp E14 / G9 110V - 230V

INDOOR Salago fiber, powder-coated steel, stainless steel, Mylar

<sup>\*</sup>shade available in black only

### HANGING LAMP

Surface mounted pre-wired lamp E26 / E27 110V - 230V

INDOOR Salago fiber, Buri (palm leaf spines), powder-coated steel

### FLOOR LAMP

Portable pre-wired lamp E26 / E27 110V - 230V

INDOOR Salago fiber, Buri (palm leaf spines), powder-coated steel