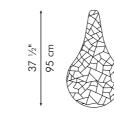

### ROUND MIRROR

44" 112 cm

180 c

SMALL

LARGE

mirror Ø (15 1/4" | 39 cm) thickness (1/4" | 6 mm) mirror Ø (19 ¾" | 50 cm) thickness (1/4" | 6 mm)

INDOOR rattan, powder-coated steel, mirror glass

Black / Orange / Yellow