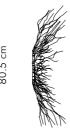

### WALL LAMP

SMALL

LARGE

MEDIUM

MEDIUM

EXTRA LARGE

HANGING LAMP

INDOOR bamboo twigs, powder-coated steel