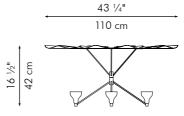

### HANGING LAMP

CONSTELLATION 8 CONSTELLATION 16 CONSTELLATION 24

34" 86.5 cm

27 ½" 70 cm

150 cm

150 cm

Surface mounted pre-wired lamp E14

INDOOR Buri (palm leaf spines), powder-coated steel, glass