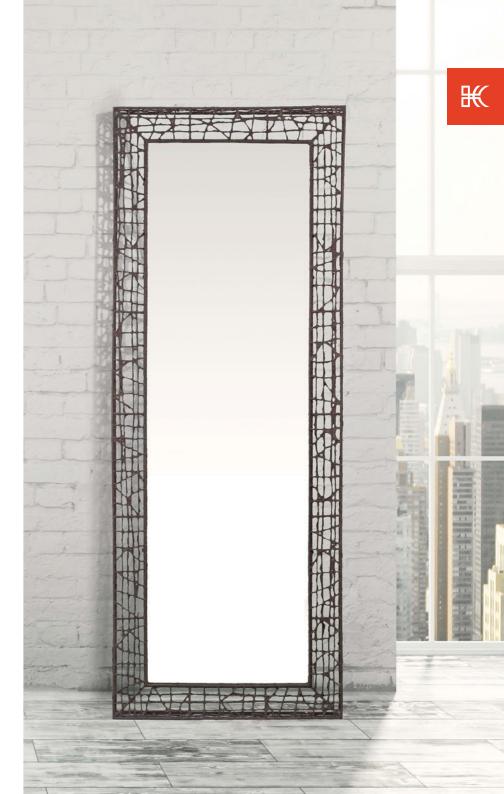

### ROUND HANGING LAMP





15 <sup>3</sup>/<sub>4</sub>" 40 cm

25 ½" 65 cm

SMALL

MEDIUM

LARGE

Surface mounted pre-wired lamp E26 / E27 110V - 230V

INDOOR Salago fiber, powder-coated steel, fiber-reinforced polymer











### FLOOR LAMP

### HANGING LAMP



23 ½" 60 cm





Portable pre-wired lamp E26 / E27 110V - 230V

Surface mounted pre-wired lamp E26 / E27

110V - 230V

INDOOR Salago fiber, powder-coated steel, handmade paper, Mylar



Bronze

Brown



Cream

### MIRROR RECTANGULAR

### MIRROR ROUND







SMALL

mirror Ø (20" | 50.6 cm) thickness (1/4" | 6 mm)

LARGE

mirror Ø ( 31 ½" | 80 cm) thickness (1/4" | 6 mm)

INDOOR Salago fiber, powder-coated steel, mirror glass





Brown

mirror size (19 ½" W x 65" H)

(50 cm W x 164.8 cm H)

thickness (1/4" | 6 mm)



Cream





### O FLOOR LAMP



9 <sup>3</sup>/<sub>4</sub>" 25 cm



Portable pre-wired lamp

E26 / E27 110V - 230V

INDOOR Salago fiber, powder-coated steel, handmade paper, Mylar







Cream

SCREEN





23 <sup>3</sup>/<sub>4</sub>" 60.5 cm







23 <sup>3</sup>/<sub>4</sub>" 60.5 cm







SMALL



Cream



# 21 DRAGON'S TAIL



### TABLE LAMP



Portable pre-wired lamp E26 / E27 110V - 230V

INDOOR specialty paper, stainless steel



Croam



# 23 FANDANGO

### HANGING LAMP



29 ½" 75 cm

100 cm

SMALL

MEDIUM

Surface mounted pre-wired lamp

110V - 230V

LED Chip Version ANSI

110V / 12-48VDC

IEC/CENELEC 230V / 12-48VDC

INDOOR cotton fiber, powder-coated steel



\/\bi+a





### HANGING LAMP

### PALMA





Surface mounted pre-wired lamp GU10 110V - 230V

INDOOR fiber-reinforced polym