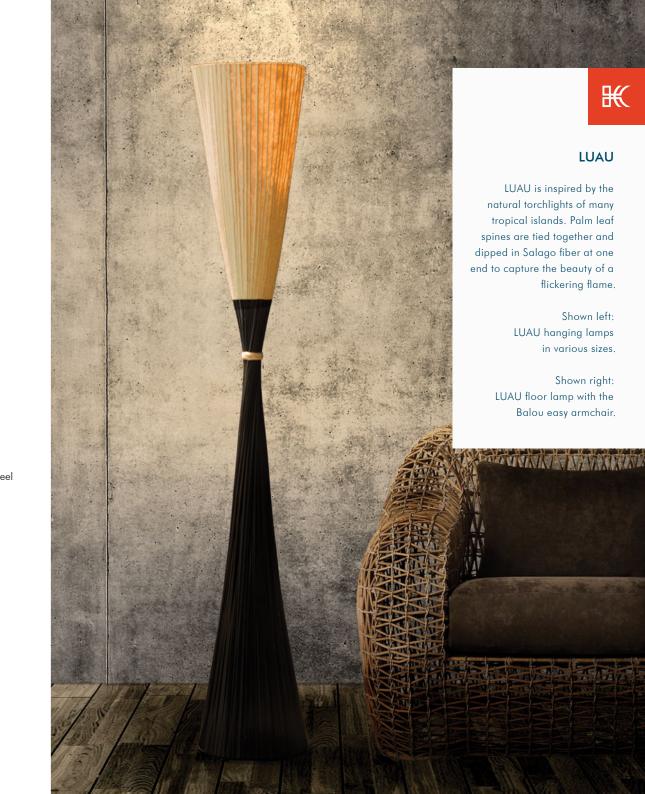

### KAI O

### FLOOR LAMP

Portable pre-wired lamp E26 / E27 110V - 230V

INDOOR Buri (palm leaf spines), powder-coated steel, handmade paper, Mylar

Brow