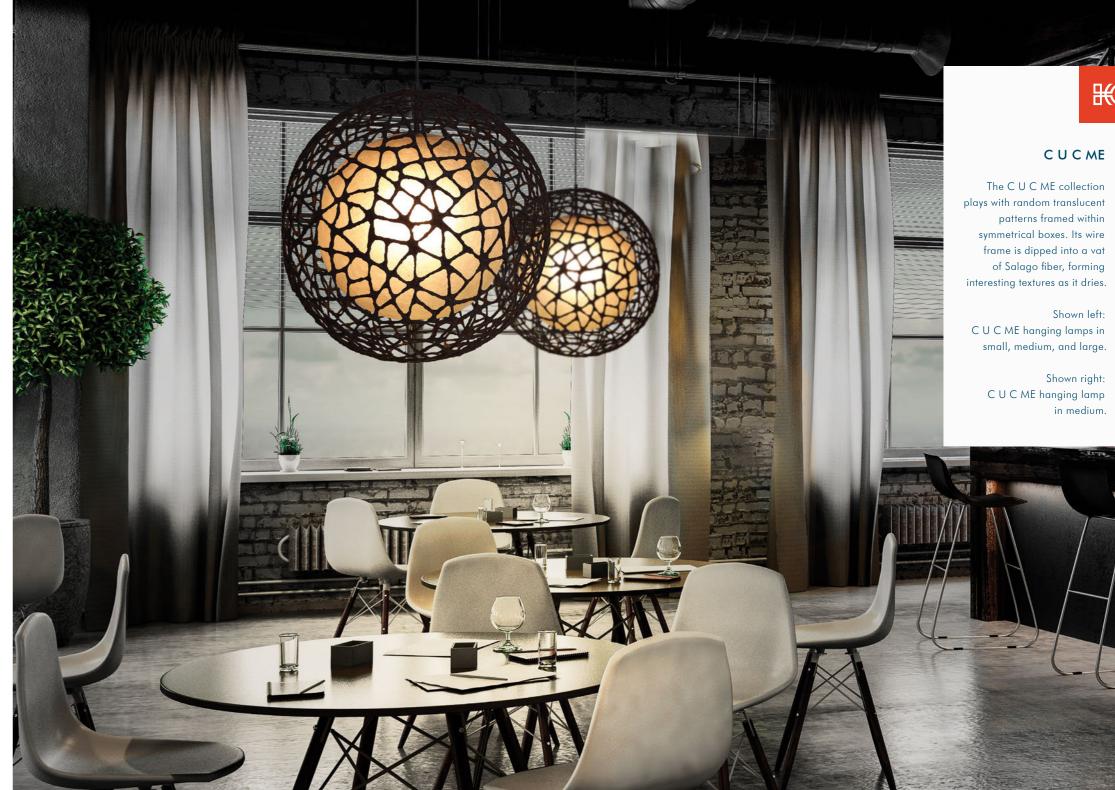

# CONTENTS **K**

| Cloud Collection |  |  |
|------------------|--|--|

| Biba          | 01 | Limbo         | 47 |
|---------------|----|---------------|----|
| Carousel      | 03 | Little People | 53 |
| Cloud         | 05 | Luau          | 59 |
| Constellation | 07 | Nori          | 61 |
| Coral         | 09 | Рорру         | 63 |
| Crokkis       | 13 | Safari        | 65 |
| C U C Me      | 15 | Shireen       | 67 |
| Dragon's Tail | 21 | Shuttle       | 69 |
| Fandango      | 23 | Twiggy        | 71 |
| Foglia        | 25 | Village       | 73 |
| Geisha        | 27 | Whisk         | 75 |
| Halo          | 29 | Wiggle        | 77 |
| Kai           | 33 |               |    |
| Kala          | 43 | Designers     | 79 |
| Kris Kros     | 45 |               |    |
|               |    |               |    |