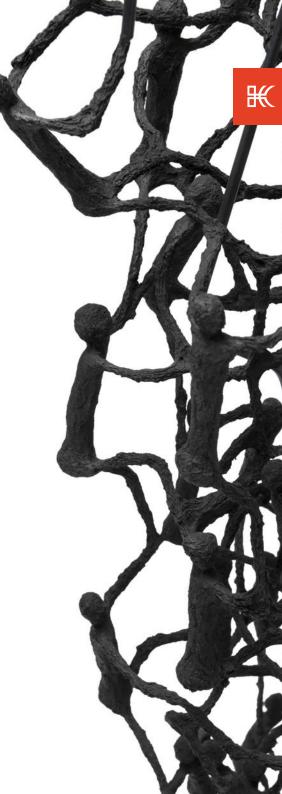

### LITTLE PEOPLE BOOM TOWN

### FLOOR LAMP

Portable pre-wired lamp E26 / E27 110V - 230V

INDOOR Salago fiber, powder-coated steel, stainless steel, Mylar

<sup>\*</sup>shade available in natural and black

### TABLE LAMP

Portable pre-wired lamp E14 / G9 110V - 230V

INDOOR Salago fiber, powder-coated steel, stainless steel, Mylar

<sup>\*</sup>shade available in black only

### HANGING LAMP

Surface mounted pre-wired lamp E26 / E27 110V - 230V

INDOOR Salago fiber, Buri (palm leaf spines), powder-coated steel

### FLOOR LAMP

Portable pre-wired lamp E26 / E27 110V - 230V

INDOOR Salago fiber, Buri (palm leaf spines), powder-coated steel