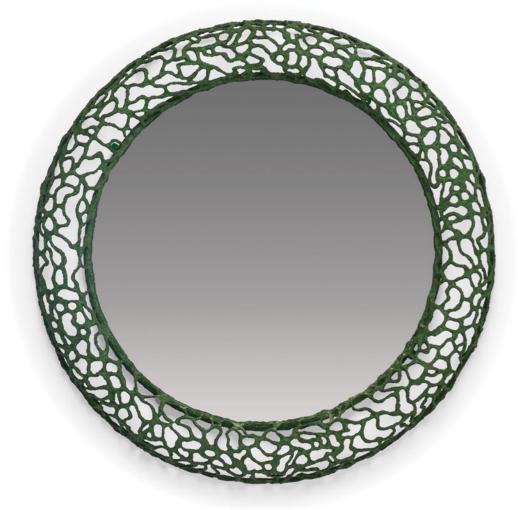

lago fiber, powder-coated steel







Black with Bronze with Silver with silver accent black accent red accent





### LITTLE PEOPLE BOOM TOWN

### FLOOR LAMP



Portable pre-wired lamp E26 / E27 110V - 230V

INDOOR Salago fiber, powder-coated steel, stainless steel, Mylar



<sup>\*</sup>shade available in natural and black

### TABLE LAMP



Portable pre-wired lamp E14 / G9 110V - 230V

INDOOR Salago fiber, powder-coated steel, stainless steel, Mylar



<sup>\*</sup>shade available in black only





### HANGING LAMP



Surface mounted pre-wired lamp E26 / E27 110V - 230V

INDOOR Salago fiber, Buri (palm leaf spines), powder-coated steel



### FLOOR LAMP



Portable pre-wired lamp E26 / E27 110V - 230V

INDOOR Salago fiber, Buri (palm leaf spines), powder-coated steel





# 61 NORI



### MIRROR



mirror Ø (26 ½" | 67 cm) thickness (1/6" | 4 mm)

INDOOR Salago fiber, powder-coated steel, mirror glass









Black





Cream

### SCREEN



INDOOR Salago fiber, powder-coated steel

















Cream





### HANGING LAMP







23 ½" 60 cm

SMALL

MEDIUM

LARGE

Surface mounted pre-wired lamp E26 / E27 110V - 230V

INDOOR handmade paper, Tyvek, powder-coated steel



Cream





### **PLANTERS**





# 67 SHIREEN



### TABLE LAMP

14 ½" 36.5 cm



### MEDIUM



Portable pre-wired lamp 110V - 230V



INDOOR copper, powder-coated steel



Copper

### HANGING LAMP







Surface mounted pre-wired lamp GU10





### WINE BOTTLE HOLDER

# 69 SHUTTLE





6" 15 cm



INDOOR brass







# 71 TWIGGY



### MIRROR



INDOOR rattan, powder-coated steel, mirror glass



Na