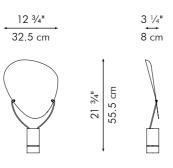

### ROUND MIRROR

LARGE

mirror Ø ( 6" | 15 cm) thickness (1/4" | 6 mm)

mirror Ø ( 8" | 20 cm) thickness (1/4" | 6 mm)

### INDOOR Salago fiber, powder-coated steel, mirror glass

SMALL

Terracotta