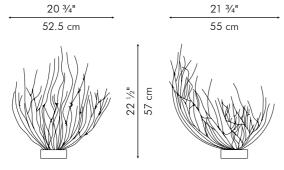

d steel, mirror glass



Black / Orange / Yellow

### HANGING LAMP



Surface mounted pre-wired lamp E26 / E27 110V - 230V

INDOOR rattan, powder-coated steel, fiber-reinforced polymer



Black / Orange / Yellow







Surface mounted pre-wired lamp

INDOOR cotton rope, powder-coated steel



Light Green /





Plum / Orange Orange / Plum

Brown / Plum



Green / Light Green





### HANGING LAMP



Surface mounted pre-wired lamp E26 / E27 110V - 230V

INDOOR cotton, powder-coated steel



\\/hito





### HANGING LAMP

CONSTELLATION 8 CONSTELLATION 16 CONSTELLATION 24





34" 86.5 cm



27 ½" 70 cm

150 cm

150 cm



Surface mounted pre-wired lamp E14

INDOOR Buri (palm leaf spines), powder-coated steel, glass



110V - 230V



# OP CORAL

### **TABLE DECOR**



SMALL TALL

SMALL SHORT



LARGE

INDOOR Salago fiber, powder-coated steel



Terracotta /









Silver / Black

Copper







Copper

Copper



## CORAL

Mimicking life beneath the ocean waters, the CORAL collection can brighten any room with its vibrant colors and organic forms. Made of Salago fiber and topped with stainless steel or copper, the pliable branches can be reshaped to express the flow of the tides.

> Shown left: Detail of CORAL table decor in large.

Shown right: CORAL table decor in small tall and small short.

### ROUND MIRROR



















LARGE

mirror Ø ( 6" | 15 cm) thickness (1/4" | 6 mm)

mirror Ø ( 8" | 20 cm) thickness (1/4" | 6 mm)

### INDOOR Salago fiber, powder-coated steel, mirror glass





SMALL







Terracotta





### WALL LAMP



Portable mounted pre-wired lamp 110V -