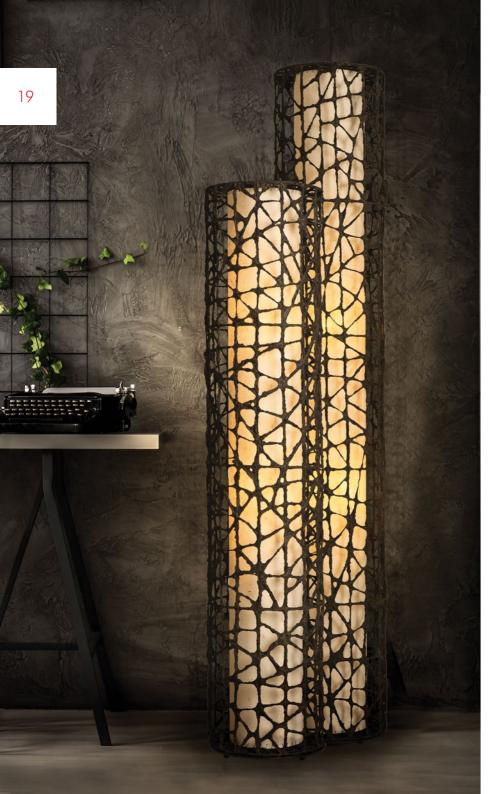

### WALL LAMP

SMALL

LARGE

MEDIUM

MEDIUM

EXTRA LARGE

HANGING LAMP

INDOOR bamboo twigs, powder-coated steel