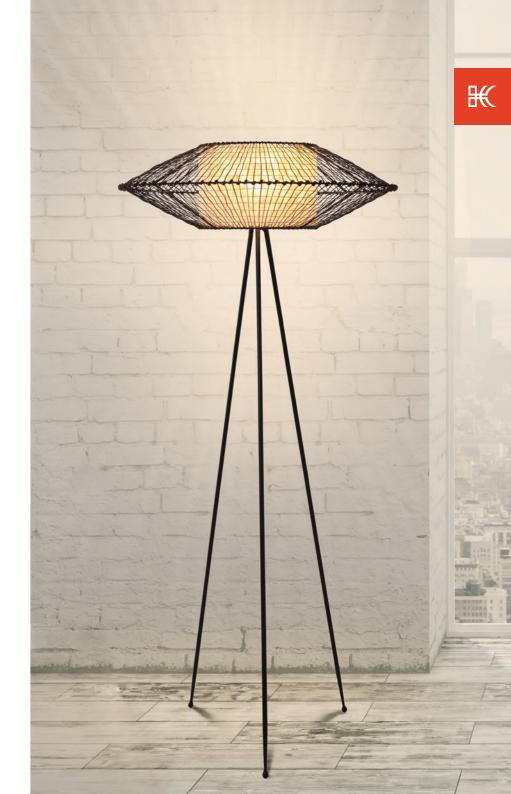

## TRIPOD LAMP



Portable pre-wired lamp E26 / E27 110V - 230V

INDOOR nylon, powder-coated steel





### DISK TRIPOD LAMP





Portable pre-wired lamp E26 / E27 110V - 230V

INDOOR nylon, powder-coated steel, handmade paper, Mylar



### DISK LAMP





INDOOR nylon, powder-coated steel



White







### ARC LAMP



Portable pre-wired lamp E26 / E27 110V - 230V



Brown





### HANGING LAMP RECTANGULAR



Surface mounted pre-wired lamp E26 / E27 110V - 230V



rown



### LANTERN





36.5 cm



9 ½" 24 cm

24 cm





SMALL

MEDIUM

LARGE

Surface mounted pre-wired lamp E26 / E27 110V - 230V

INDOOR Buri (palm leaf spines), powder-coated steel, handmade paper, Mylar



Brown

### TRIPOD LAMP





23 ½" 60 cm







MEDIUM

LARGE

Portable pre-wired lamp E26 / E27 110V - 230V



Brow



### KAI HARA

### HANGING LAMP



9 <sup>3</sup>/<sub>4</sub>" 25 cm





Surface mounted pre-wired lamp E26 / E27 110V - 230V

INDOOR Buri (palm leaf spines), powder-coated steel, handmade paper, Mylar



Brown

### KAI O

### TABLE LAMP



8" 20.5 cm



SMALL MEDIUM

E26 / E27 110V - 230V

Portable pre-wired lamp

INDOOR Buri (palm leaf spines), powder-coated steel, handmade paper, Mylar

8" 20.5 cm



Brown

### KAI O

### FLOOR LAMP



Portable pre-wired lamp E26 / E27 110V - 230V

INDOOR Buri (palm leaf spines), powder-coated steel, handmade paper, Mylar



Brow





### KAI O

### HANGING LAMP







8" 20.5 cm

SMALL

MEDIUM

LARGE

Surface mounted pre-wired lamp E26 / E27 110V - 230V

INDOOR Buri (palm leaf spines), powder-coated steel, handmade paper, Mylar



### KAI Z

### FLO