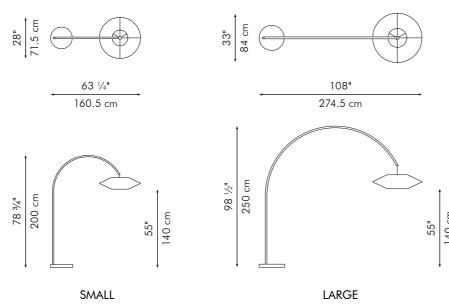

of the traditional hanging lanterns that lit Kyoto's temples, houses, and inns. Rattan is woven over a metal frame laminated with Mylar to diffuse light and create an intimate atmosphere.

by Christy Manguerra

Shown left: GEISHA floor and table lamp with the Freya writing desk and Parchment armchair.

> Shown right: GEISHA lanterns in small, medium, and large.



### PENDANT LAMP



Surface mounted pre-wired lamp E26 / E27 110V - 230V

INDOOR nylon, powder-coated steel



### TRIPOD LAMP



Portable pre-wired lamp E26 / E27 110V - 230V

INDOOR nylon, powder-coated steel





### DISK TRIPOD LAMP





Portable pre-wired lamp E26 / E27 110V - 230V

INDOOR nylon, powder-coated steel, handmade paper, Mylar



### DISK LAMP





INDOOR nylon, powder-coated steel



White







### ARC LAMP



Portable pre-wired lamp E26 / E27 110V - 230V



Brown





### HANGING LAMP RECTANGULAR



Surface mounted pre-wired lamp E26 / E27 110V - 230V



rown



### LANTERN





36.5 cm



9 ½" 24 cm

24 cm





SMALL

MEDIUM

LARGE

Surface mounted pre-wired lamp E26 / E27 110V - 230V

INDOOR Buri (palm leaf spines), powder-coated steel, handmade paper, Mylar



Brown

### TRIPOD LAMP





23 ½" 60 cm







MEDIUM

LARGE

Portable pre-wired lamp E26 / E27 110V - 230V



Brow



### KAI HARA

### HANGING LAMP



9 <sup>3</sup>/<sub>4</sub>" 25 cm





Surface mounted pre-wired lamp E26 / E27 110V - 230V

INDOOR Buri (palm leaf spines), powder-coated steel, handmade paper, Mylar



Brown

### KAI O

### TABLE LAMP



8" 20.5 cm



SMALL MEDIUM

E26 / E27 110V - 230V

Portable pre-wired lamp