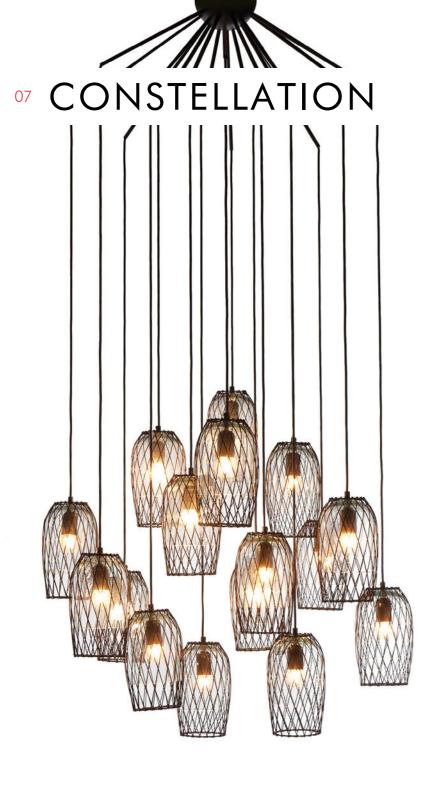

### HANGING LAMP

CONSTELLATION 8 CONSTELLATION 16 CONSTELLATION 24

34" 86.5 cm

27 ½" 70 cm

150 cm

150 cm

Surface mounted pre-wired lamp E14

INDOOR Buri (palm leaf spines), powder-coated steel, glass

110V - 230V