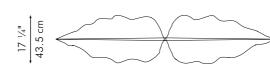

### CALLA

Surface mounted pre-wired lamp GU10 110V - 230V

INDOOR fiber-reinforced polymer, brass

 $\mathbb{H}$ 

Bask under the shade of a tropical rainforest. The FOGLIA collection features various leaf-like elements that diffuse light, creating a warm, soft glow in any room. Its dramatic petals are made of fiberreinforced polymer and supported by brass.