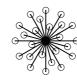

### HANGING LAMP

CONSTELLATION 8 CONSTELLATION 16 CONSTELLATION 24

34" 86.5 cm

27 ½" 70 cm

150 cm

150 cm

Surface mounted pre-wired lamp E14

INDOOR Buri (palm leaf spines), powder-coated steel, glass