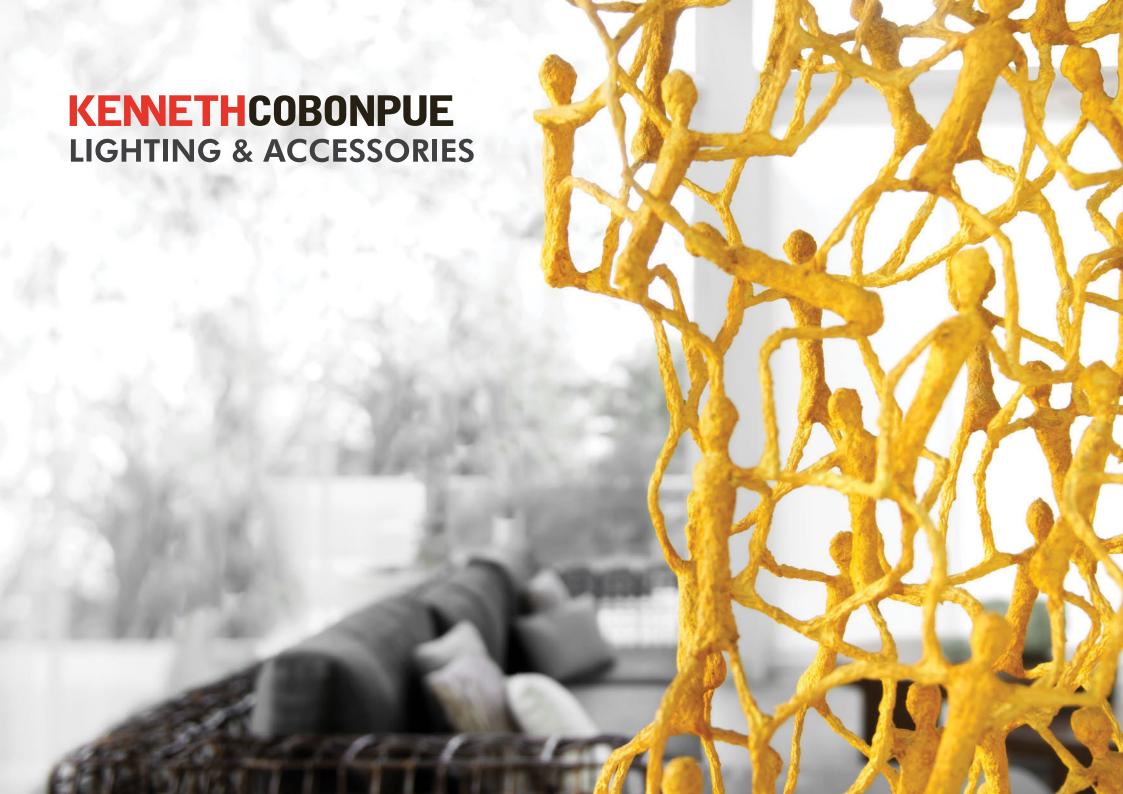

### LITTLE PEOPLE BOOM TOWN

### FLOOR LAMP

Portable pre-wired lamp E26 / E27 110V - 230V

INDOOR Salago fiber, powder-coated steel, stainless steel, Mylar

<sup>\*</sup>shade available in natural and black

### TABLE LAMP

Portable pre-wired lamp E14 / G9 110V - 230V

INDOOR Salago fiber, powder-coated steel, stainless steel, Mylar

<sup>\*</sup>shade available in black only

### HANGING LAMP

Surface mounted pre-wired lamp E26 / E27 110V - 230V

INDOOR Salago fiber, Buri (palm leaf spines), powder-coated steel

### FLOOR LAMP

Portable pre-wired lamp E26 / E27 110V - 230V

INDOOR Salago fiber, Buri (palm leaf spines), powder-coated steel