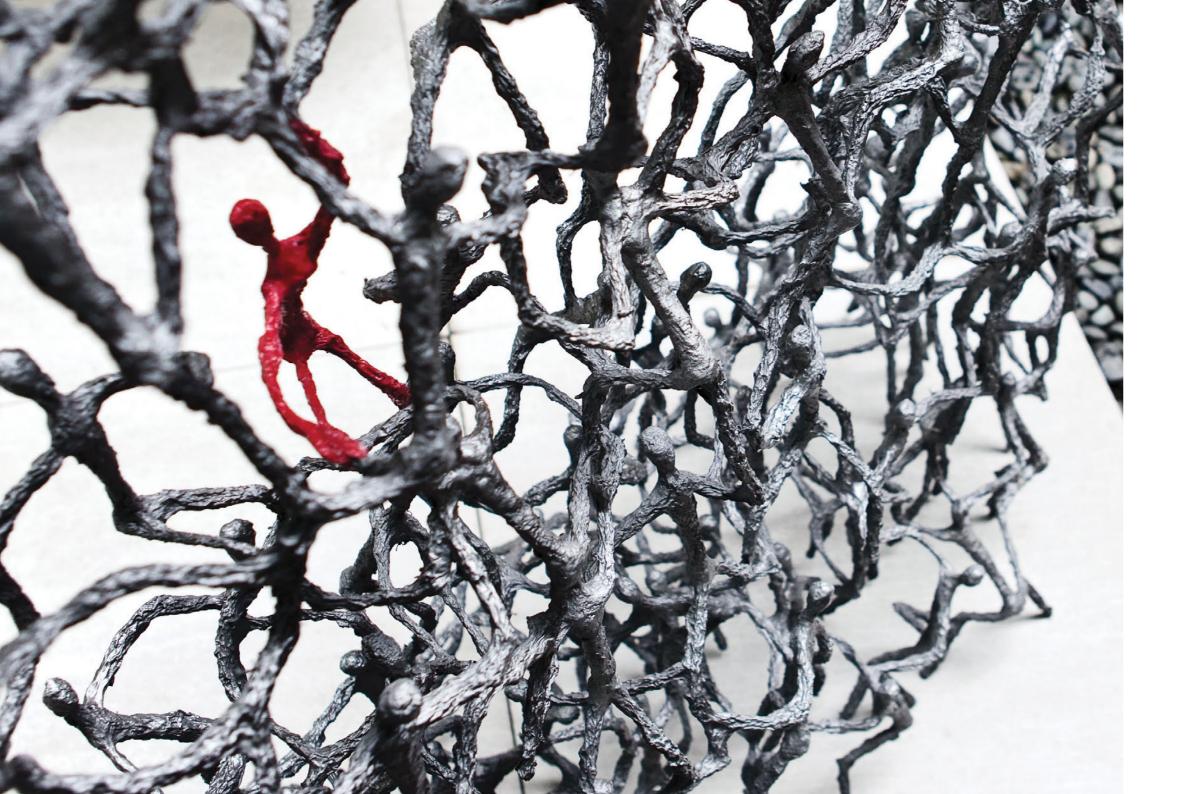

### LITTLE PEOPLE BOOM TOWN

### FLOOR LAMP

Portable pre-wired lamp E26 / E27 110V - 230V

INDOOR Salago fiber, powder-coated steel, stainless steel, Mylar

<sup>\*</sup>shade available in natural and black

### TABLE LAMP

Portable pre-wired lamp E14 / G9 110V - 230V

INDOOR Salago fiber, powder-coated steel, stainless steel, Mylar

<sup>\*</sup>shade available in black only

### HANGING LAMP

Surface mounted pre-wired lamp E26 / E27 110V - 230V

INDOOR Salago fiber, Buri (palm leaf spines), powder-coated steel

### FLOOR LAMP

Portable pre-wired lamp E26 / E27 110V - 230V

INDOOR Salago fiber, Buri (palm leaf spines), powder-coated steel