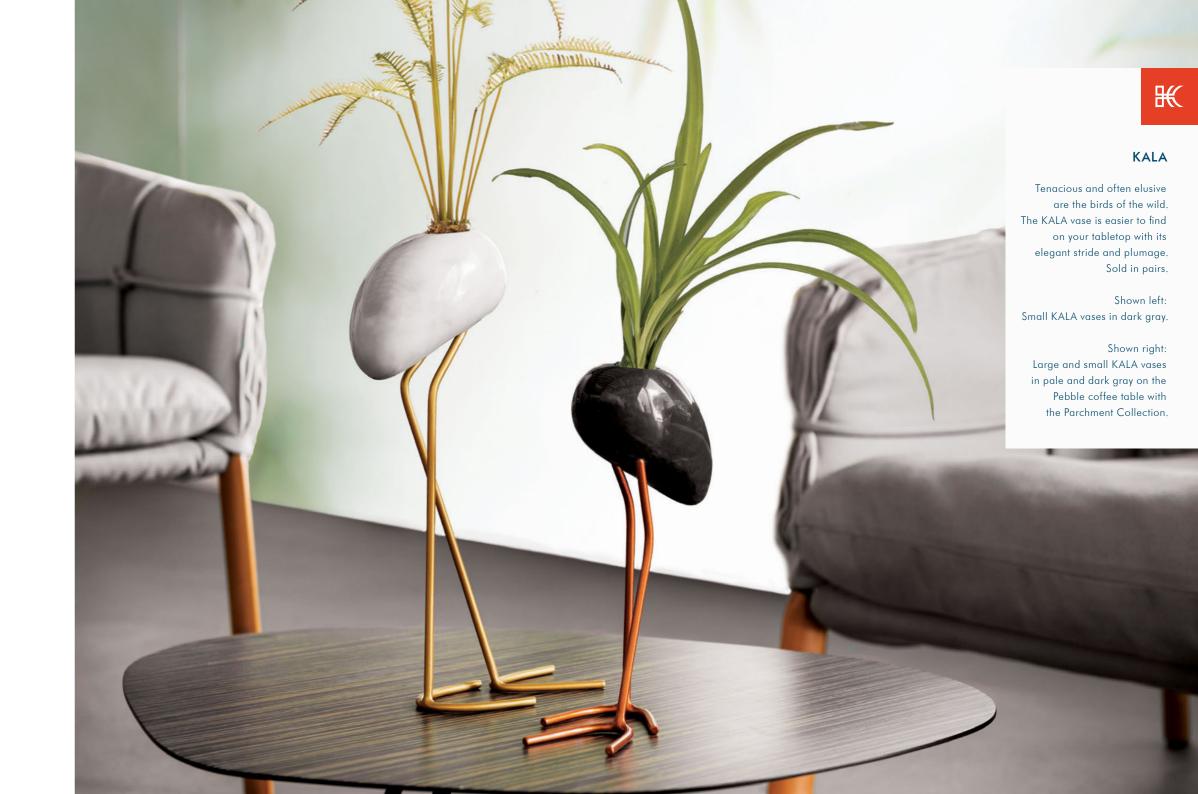

# CONTENTS **K**

| Cloud Collection |  |  |
|------------------|--|--|

| Biba          | 01 | Limbo         | 47 |
|---------------|----|---------------|----|
| Carousel      | 03 | Little People | 53 |
| Cloud         | 05 | Luau          | 59 |
| Constellation | 07 | Nori          | 61 |
| Coral         | 09 | Рорру         | 63 |
| Crokkis       | 13 | Safari        | 65 |
| C U C Me      | 15 | Shireen       | 67 |
| Dragon's Tail | 21 | Shuttle       | 69 |
| Fandango      | 23 | Twiggy        | 71 |
| Foglia        | 25 | Village       | 73 |
| Geisha        | 27 | Whisk         | 75 |
| Halo          | 29 | Wiggle        | 77 |
| Kai           | 33 |               |    |
| Kala          | 43 | Designers     | 79 |
| Kris Kros     | 45 |               |    |
|               |    |               |    |