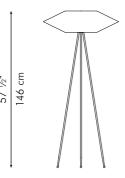

### TRIPOD LAMP

Portable pre-wired lamp E26 / E27 110V - 230V

INDOOR nylon, powder-coated steel