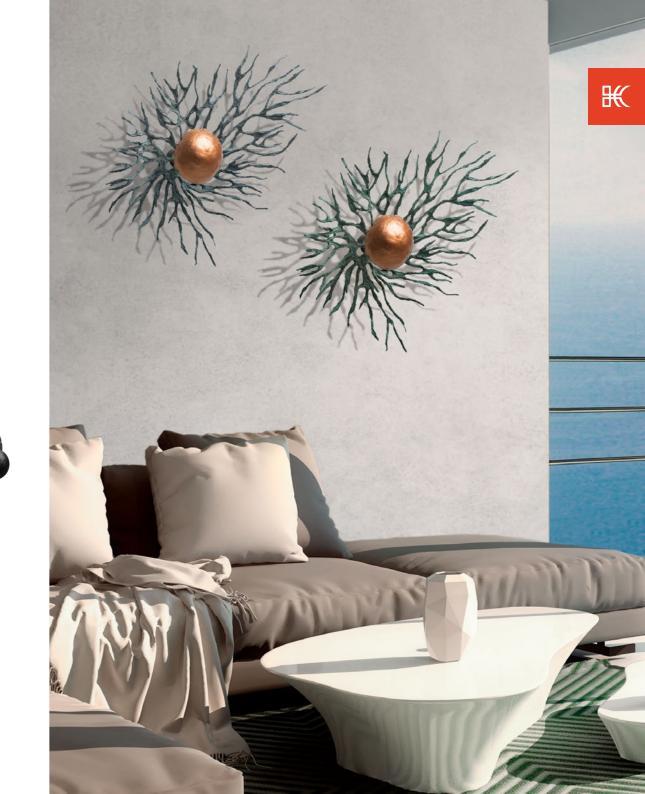

# OP CORAL

## CORAL

Mimicking life beneath the ocean waters, the CORAL collection can brighten any room with its vibrant colors and organic forms. Made of Salago fiber and topped with stainless steel or copper, the pliable branches can be reshaped to express the flow of the tides.

> Shown left: Detail of CORAL table decor in large.

Shown right: CORAL table decor in small tall and small short.