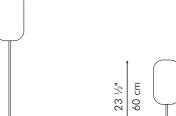

### HANGING LAMP

23 ½" 60 cm

Portable pre-wired lamp E26 / E27 110V - 230V

Surface mounted pre-wired lamp E26 / E27

110V - 230V

INDOOR Salago fiber, powder-coated steel, handmade paper, Mylar

Bronze

Brown