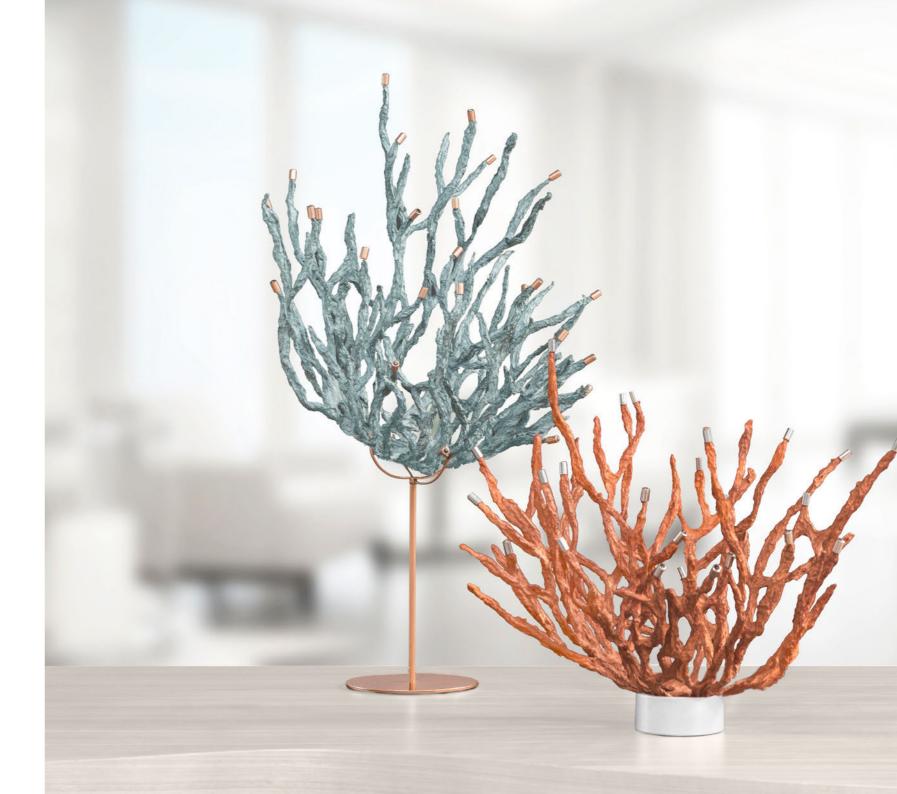

## CORAL

Mimicking life beneath the ocean waters, the CORAL collection can brighten any room with its vibrant colors and organic forms. Made of Salago fiber and topped with stainless steel or copper, the pliable branches can be reshaped to express the flow of the tides.

> Shown left: Detail of CORAL table decor in large.

Shown right: CORAL table decor in small tall and small short.