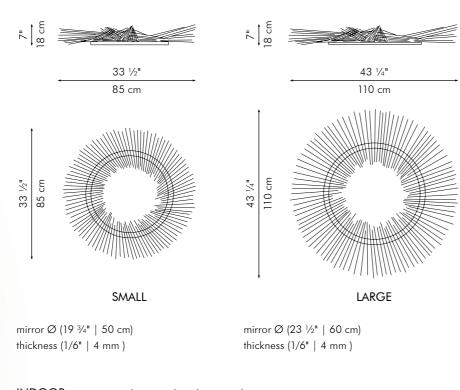

# 71 TWIGGY

### MIRROR

INDOOR rattan, powder-coated steel, mirror glass

Natural