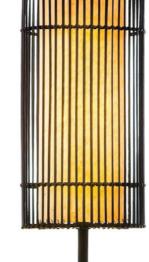

### WALL LAMP

SMALL

LARGE

MEDIUM

MEDIUM

EXTRA LARGE

HANGING LAMP

INDOOR bamboo twigs, powder-coated steel