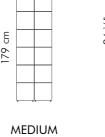

### MEDIUM

glass tube sizes:

1 pc. 1" Ø x 8" H

### glass tube sizes: 2 pcs. 1" Ø x 15" H (2.5 cm Ø x 20.3 cm H) (2.5 cm Ø x 38 cm H) 1 pc. 1" Ø x 15" H 3 pcs. 1" Ø x 18 ½" H (2.5 cm Ø x 38 cm H) (2.5 cm Ø x 47 cm H) 1 pc. 1" Ø x 18 ½" H 3 pcs. 1 ½" Ø x 10" H (2.5 cm Ø x 47 cm H) (3.8 cm Ø x 25.4 cm H) 2 pcs. 1 ½" Ø x 15" H 1 pc. 1 ½" Ø x 10" H (3.8 cm Ø x 25.4 cm H) (3.8 cm Ø x 38 cm H) 3 pcs. 1 ½" Ø x 18 ½" H 1 pc. 1 ½" Ø x 15" H (3.8 cm Ø x 38 cm H) (3.8 cm Ø x 47 cm H) 3 pcs. 1 ½" Ø x 18 ½" H (3.8 cm Ø x 47 cm H)

INDOOR glass tubes, powder-coated steel

Black