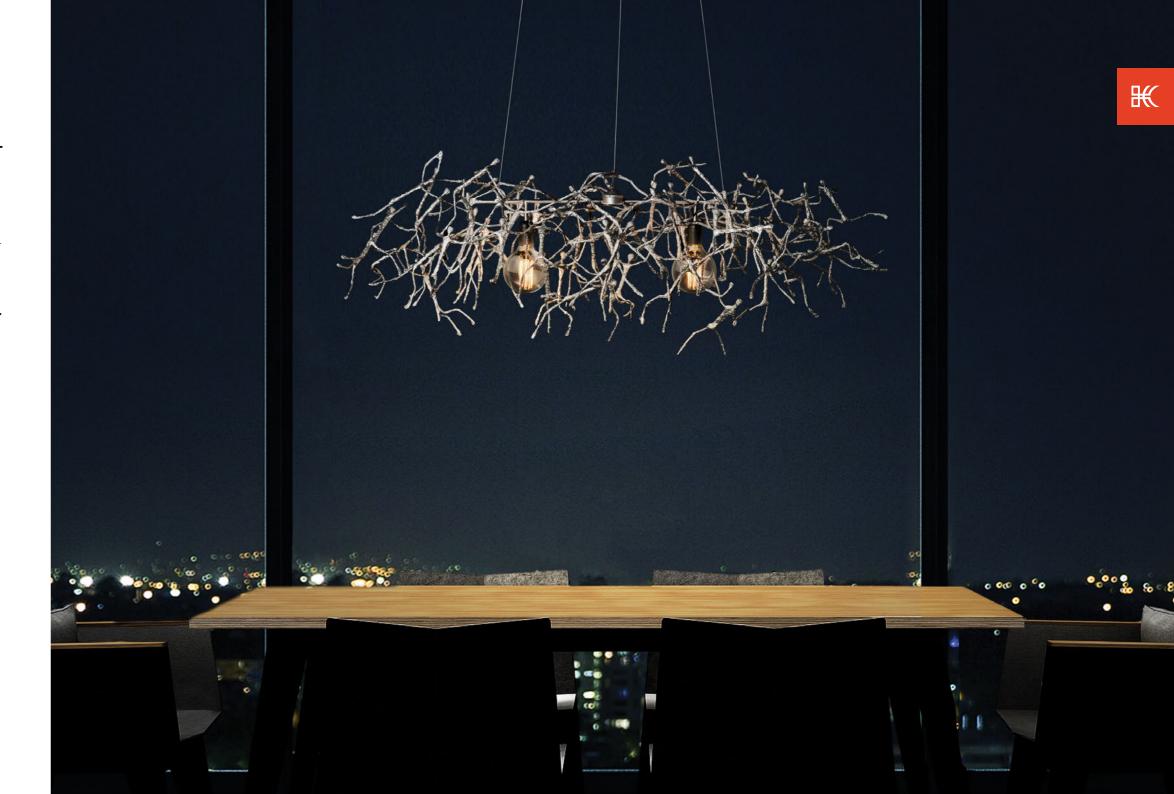

### WALL LAMP

SMALL

LARGE

MEDIUM

MEDIUM

EXTRA LARGE

HANGING LAMP

INDOOR bamboo twigs, powder-coated steel