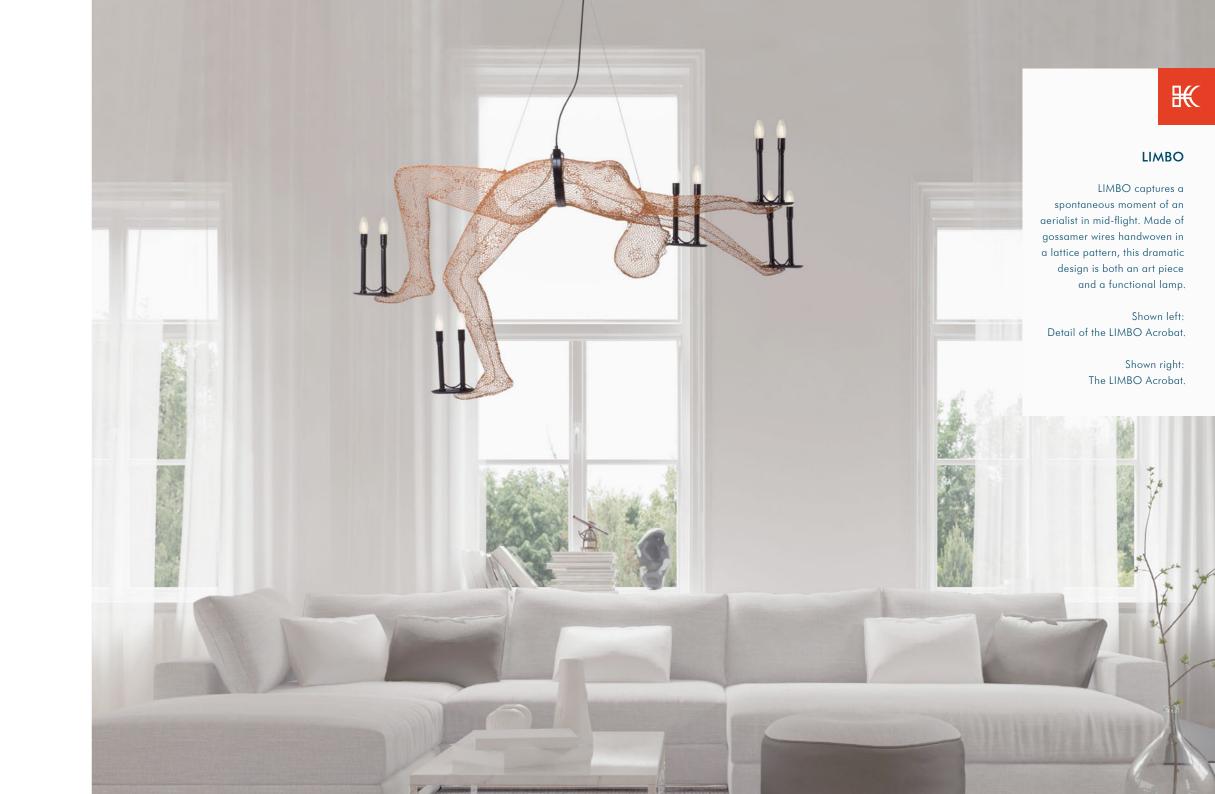

### **ACROBAT**

Surface mounted pre-wired lamp

E14

110V - 230V

INDOOR powder-coated steel, brass

Copper

### CHANDELIER

Surface mounted pre-wired lamp E14

110V - 230V

INDOOR powder-coated steel, brass

### TRAPEZE

Surface mounted pre-wired lamp E26 / E27 110V - 230V

LED Chip Version ANSI 110V / 12-48VDC

IEC/CENELEC 230V / 12-48VDC

INDOOR powder-coated steel, brass

Copper