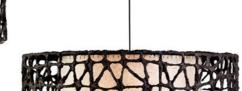

### HANGING LAMP

Surface mounted pre-wired lamp E26 / E27 110V - 230V

INDOOR cotton, powder-coated steel

\\/hito