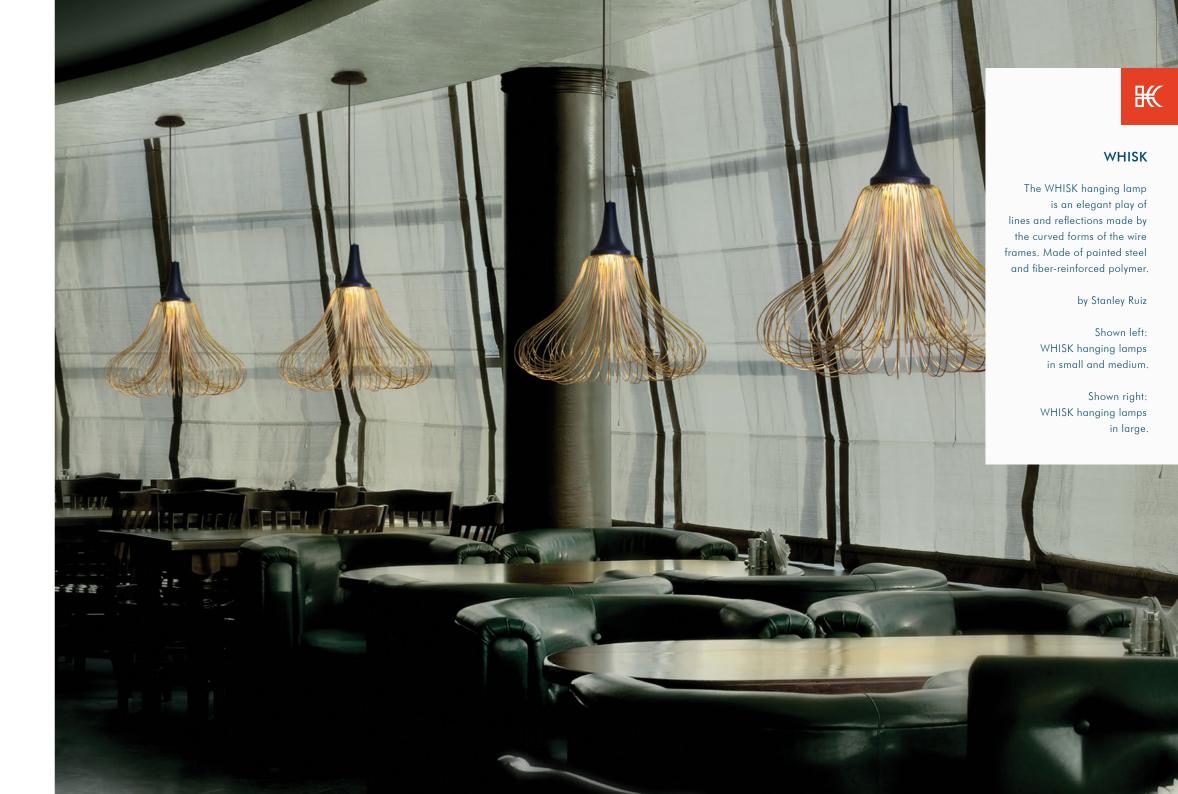

### HANGING LAMP

Surface mounted pre-wired lamp E26 / E27 110V - 230V

INDOOR Salago fiber, Buri (palm leaf spines), powder-coated steel