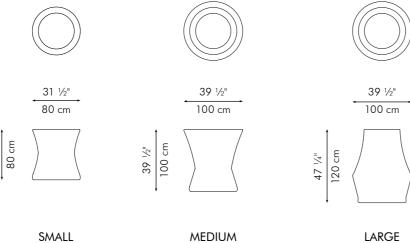

### ROUND MIRROR

44" 112 cm

180 c

SMALL

LARGE

mirror Ø (15 1/4" | 39 cm) thickness (1/4" | 6 mm) mirror Ø (19 ¾" | 50 cm) thickness (1/4" | 6 mm)

INDOOR rattan, powder-coated steel, mirror glass

Black / Orange / Yellow