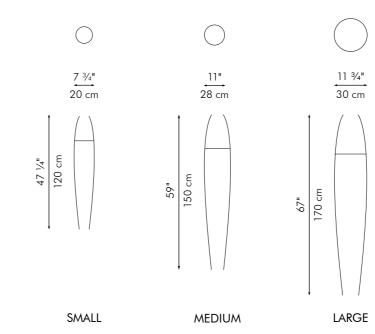

### ROUND MIRROR

44" 112 cm

180 c

SMALL

LARGE

mirror Ø (15 1/4" | 39 cm) thickness (1/4" | 6 mm) mirror Ø (19 ¾" | 50 cm) thickness (1/4" | 6 mm)

INDOOR rattan, powder-coated steel, mirror glass

Black / Orange / Yellow

### HANGING LAMP

Surface mounted pre-wired lamp E26 / E27 110V - 230V

INDOOR rattan, powder-coated steel, fiber-reinforced polymer

Black / Orange / Yellow

Surface mounted pre-wired lamp

INDOOR cotton rope, powder-coated steel