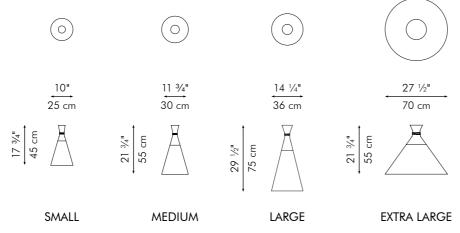

### ROUND MIRROR

44" 112 cm

180 c

SMALL

LARGE

mirror Ø (15 1/4" | 39 cm) thickness (1/4" | 6 mm) mirror Ø (19 ¾" | 50 cm) thickness (1/4" | 6 mm)

INDOOR rattan, powder-coated steel, mirror glass

Black / Orange / Yellow

### HANGING LAMP

Surface mounted pre-wired lamp E26 / E27 110V - 230V

INDOOR rattan, powder-coated steel, fiber-reinforced polymer

Black / Orange / Yellow

Surface mounted pre-wired lamp

INDOOR cotton rope, powder-coated steel

### ROUND MIRROR

LARGE

mirror Ø ( 6" | 15 cm) thickness (1/4" | 6 mm)

mirror Ø ( 8" | 20 cm) thickness (1/4" | 6 mm)

### INDOOR Salago fiber, powder-coated steel, mirror glass

SMALL

Terracotta

### ROUND HANGING LAMP

15 <sup>3</sup>/<sub>4</sub>" 40 cm

25 ½" 65 cm

SMALL

MEDIUM

LARGE

Surface mounted pre-wired lamp E26 / E27 110V - 230V

INDOOR Salago fiber, powder-coated steel, fiber-reinforced polymer

### MIRROR ROUND

SMALL

mirror Ø (20" | 50.6 cm) thickness (1/4" | 6 mm)

LARGE

mirror Ø ( 31 ½" | 80 cm) thickness (1/4" | 6 mm)

INDOOR Salago fiber, powder-coated steel, mirror glass

Brown

mirror size (19 ½" W x 65" H)

(50 cm W x 164.8 cm H)

thickness (1/4" | 6 mm)

Cream