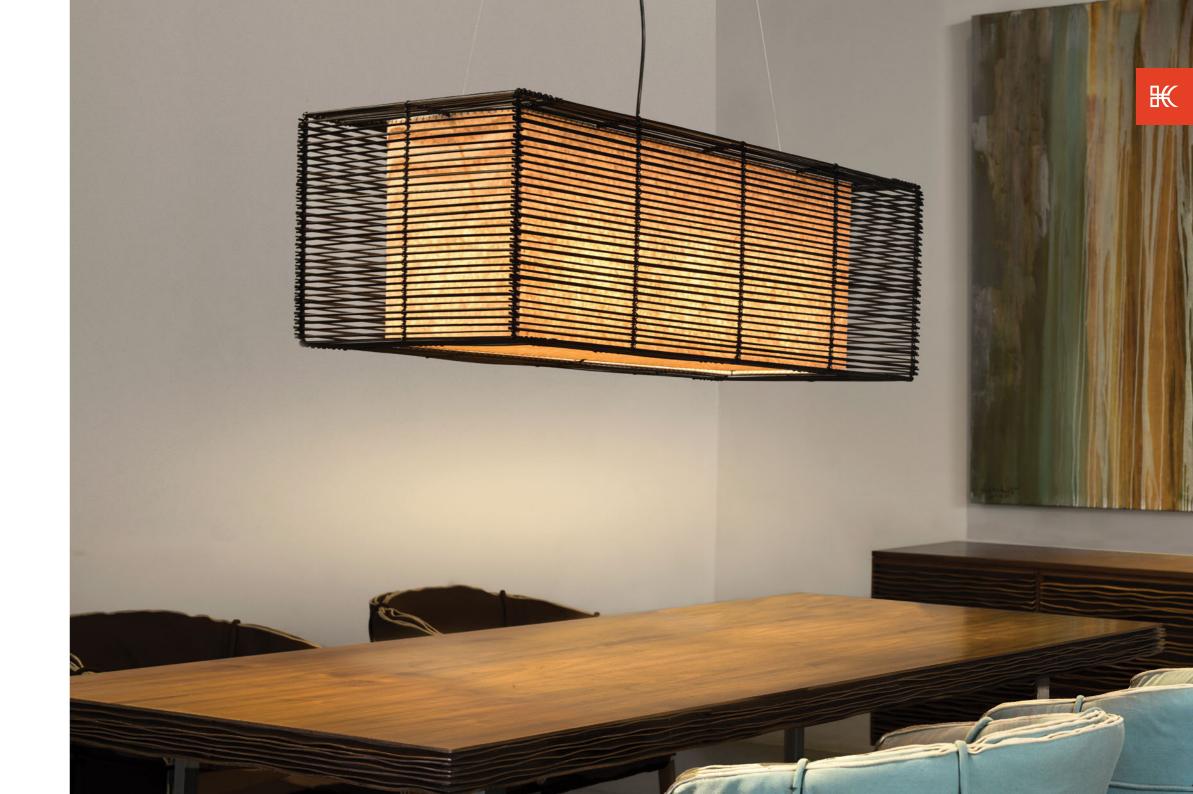

# RECTANGULAR HANGING LAMP

LARGE

Surface mounted pre-wired lamp E26 / E27 110V - 230V

INDOOR Salago fiber, powder-coated steel

Black with Bronze with Silver with silver accent black accent red accent