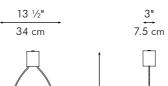

fiber, Buri (palm leaf spines), powder-coated steel



### FLOOR LAMP



Portable pre-wired lamp E26 / E27 110V - 230V

INDOOR Salago fiber, Buri (palm leaf spines), powder-coated steel





# 61 NORI



### MIRROR



mirror Ø (26 ½" | 67 cm) thickness (1/6" | 4 mm)

INDOOR Salago fiber, powder-coated steel, mirror glass









Black





Cream

### SCREEN



INDOOR Salago fiber, powder-coated steel

















Cream





### HANGING LAMP







23 ½" 60 cm

SMALL

MEDIUM

LARGE

Surface mounted pre-wired lamp E26 / E27 110V - 230V

INDOOR handmade paper, Tyvek, powder-coated steel



Cream





### **PLANTERS**





# 67 SHIREEN



### TABLE LAMP

14 ½" 36.5 cm



### MEDIUM



Portable pre-wired lamp 110V - 230V



INDOOR copper, powder-coated steel



Copper

### HANGING LAMP







Surface mounted pre-wired lamp GU10





### WINE BOTTLE HOLDER

# 69 SHUTTLE





6" 15 cm



INDOOR brass







# 71 TWIGGY



### MIRROR



INDOOR rattan, powder-coated steel, mirror glass



Natural





### HANGING LAMP



Surface mounted pre-wired lamp E26 / E27 110V - 230V

INDOOR fiber-reinforced polymer, wood



Whitewash





### HANGING LAMP











SMALL

MEDIUM

LARGE

Surface mounted pre-wired lamp GU10 110V - 230V

INDOOR powder-coated steel, fiber-reinforced polymer







# 77 WIGGLE









### **SCULPTURE**

16 ½" 41.5 cm 7 <sup>3</sup>/<sub>4</sub>" 19.5 cm





INDOOR powder-coated steel, microfiber, leather



Silver



### **DESIGNERS**



KENNETH COBONPUE

**Philippines** 

Kenneth Cobonpue is a multi-awarded industrial designer and manufacturer from Cebu,