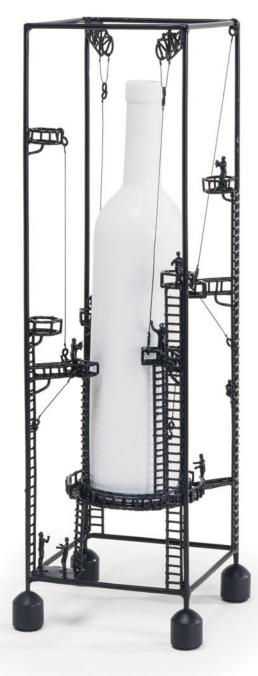

re-wired lamp E26 / E27 110V - 230V

INDOOR Salago fiber, Buri (palm leaf spines), powder-coated steel





# 61 NORI



### MIRROR



mirror Ø (26 ½" | 67 cm) thickness (1/6" | 4 mm)

INDOOR Salago fiber, powder-coated steel, mirror glass









Black





Cream

### SCREEN



INDOOR Salago fiber, powder-coated steel

















Cream





### HANGING LAMP







23 ½" 60 cm

SMALL

MEDIUM

LARGE

Surface mounted pre-wired lamp E26 / E27 110V - 230V

INDOOR handmade paper, Tyvek, powder-coated steel



Cream





### **PLANTERS**





# 67 SHIREEN



### TABLE LAMP

14 ½" 36.5 cm



### MEDIUM



Portable pre-wired lamp 110V - 230V



INDOOR copper, powder-coated steel



Copper

### HANGING LAMP







Surface mounted pre-wired lamp GU10





### WINE BOTTLE HOLDER

# 69 SHUTTLE





6" 15 cm



INDOOR brass







# 71 TWIGGY



### MIRROR



INDOOR rattan, powder-coated steel, mirror glass



Natural





### HANGING LAMP



Surface mounted pre-wired lamp E26 / E27 110V - 230V

INDOOR fiber-reinforced polymer, wood



Whitewash





### HANGING LAMP











SMALL

MEDIUM

LARGE

Surface mounted pre-wired lamp GU10 110V - 230V

INDOOR powder-coated steel, fiber-reinforced polymer







# 77 WIGGLE









### **SCULPTURE**

16 ½" 41.5 cm 7 <sup>3</sup>/<sub>4</sub>" 19.5 cm





INDOOR powder-coated steel, microfiber, leather



Silver



### **DESIGNERS**



KENNETH COBONPUE

**Philippines** 

Kenneth Cobonpue is a multi-awarded industrial designer and manufacturer from Cebu, Philippines. After finishing Industrial Design at the Pratt Institute in New York,