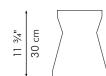

nylon, powder-coated steel





### DISK TRIPOD LAMP





Portable pre-wired lamp E26 / E27 110V - 230V

INDOOR nylon, powder-coated steel, handmade paper, Mylar



### DISK LAMP





INDOOR nylon, powder-coated steel



White







### ARC LAMP



Portable pre-wired lamp E26 / E27 110V - 230V



Brown





### HANGING LAMP RECTANGULAR



Surface mounted pre-wired lamp E26 / E27 110V - 230V



rown



### LANTERN





36.5 cm



9 ½" 24 cm

24 cm





SMALL

MEDIUM

LARGE

Surface mounted pre-wired lamp E26 / E27 110V - 230V

INDOOR Buri (palm leaf spines), powder-coated steel, handmade paper, Mylar



Brown

### TRIPOD LAMP





23 ½" 60 cm







MEDIUM

LARGE

Portable pre-wired lamp E26 / E27 110V - 230V



Brow



### KAI HARA

### HANGING LAMP



9 <sup>3</sup>/<sub>4</sub>" 25 cm





Surface mounted pre-wired lamp E26 / E27 110V - 230V

INDOOR Buri (palm leaf spines), powder-coated steel, handmade paper, Mylar



Brown

### KAI O

### TABLE LAMP



8" 20.5 cm



SMALL MEDIUM

E26 / E27 110V - 230V

Portable pre-wired lamp

INDOOR Buri (palm leaf spines), powder-coated steel, handmade paper, Mylar

8" 20.5 cm



Brown

### KAI O

### FLOOR LAMP



Portable pre-wired lamp E26 / E27 110V - 230V

INDOOR Buri (palm leaf spines), powder-coated steel, handmade paper, Mylar



Brow





### KAI O

### HANGING LAMP







8" 20.5 cm

SMALL

MEDIUM

LARGE

Surface mounted pre-wired lamp E26 / E27 110V - 230V

INDOOR Buri (palm leaf spines), powder-coated steel, handmade paper, Mylar



### KAI Z

### FLOOR LAMP





Portable pre-wired lamp E26 / E27 110V - 230V











##