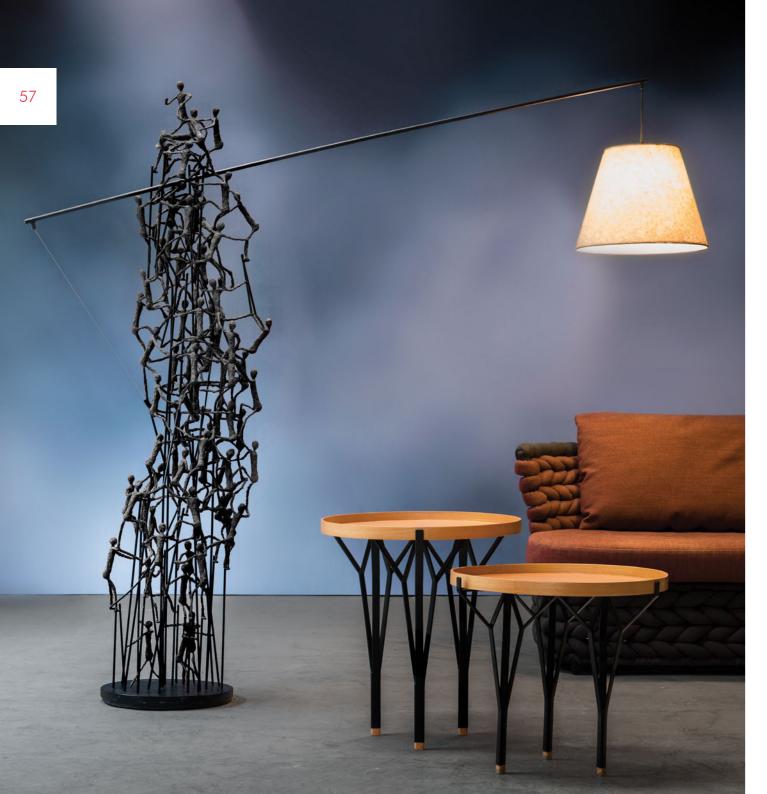

### **SCULPTURE**

16 ½" 41.5 cm 7 <sup>3</sup>/<sub>4</sub>" 19.5 cm

INDOOR powder-coated steel, microfiber, leather

Silver