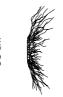

### WALL LAMP

SMALL

LARGE

MEDIUM

MEDIUM

EXTRA LARGE

HANGING LAMP

INDOOR bamboo twigs, powder-coated steel