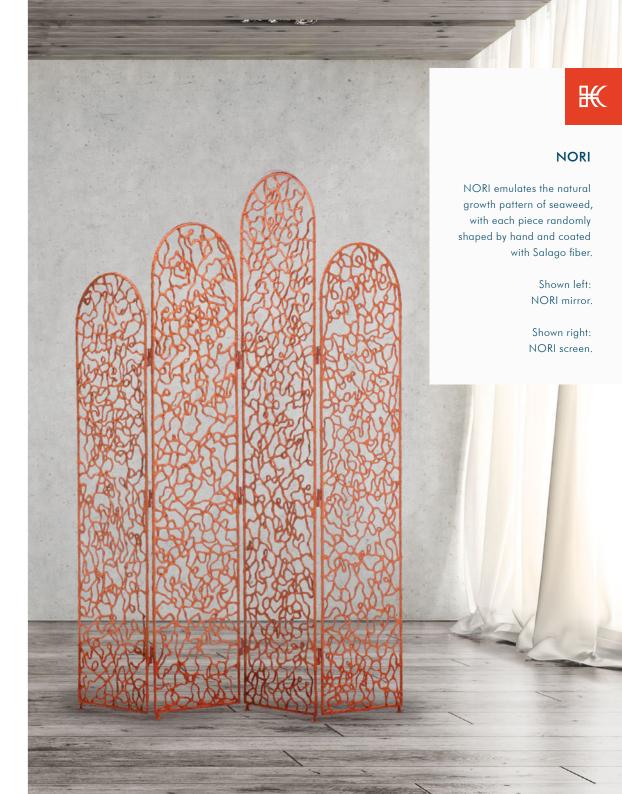

ber, powder-coated steel, stainless steel, Mylar



<sup>\*</sup>shade available in natural and black

### TABLE LAMP



Portable pre-wired lamp E14 / G9 110V - 230V

INDOOR Salago fiber, powder-coated steel, stainless steel, Mylar



<sup>\*</sup>shade available in black only





### HANGING LAMP



Surface mounted pre-wired lamp E26 / E27 110V - 230V

INDOOR Salago fiber, Buri (palm leaf spines), powder-coated steel



### FLOOR LAMP



Portable pre-wired lamp E26 / E27 110V - 230V

INDOOR Salago fiber, Buri (palm leaf spines), powder-coated steel





# 61 NORI



### MIRROR



mirror Ø (26 ½" | 67 cm) thickness (1/6" | 4 mm)

INDOOR Salago fiber, powder-coated steel, mirror glass









Black





Cream

### SCREEN



INDOOR Salago fiber, powder-coated steel

















Cream





### HANGING LAMP







23 ½" 60 cm

SMALL

MEDIUM

LARGE

Surface mounted pre-wired lamp E26 / E27 110V - 230V

INDOOR handmade paper, Tyvek, powder-coated steel



Cream





### **PLANTERS**





# 67 SHIREEN



### TABLE LAMP

14 ½" 36.5 cm



### MEDIUM



Portable pre-wired lamp 110V - 230V



INDOOR copper, powder-coated steel



Copper

### HANGING LAMP







Surface mounted pre-wired lamp GU10





### WINE BOTTLE HOLDER

# 69 SHUTTLE





6" 15 cm



INDOOR brass







# 71 TWIGGY



### MIRROR



INDOOR rattan, powder-coated steel, mirror glass



Natural





### HANGING LAMP



Surface mounted pre-wired lamp E26 / E27 110V - 230V

INDOOR fiber-reinforced polymer, wood



Whitewash





### HANGING LAMP











SMALL

MEDIUM

LARGE

Surface mounted pre-wired lamp GU10