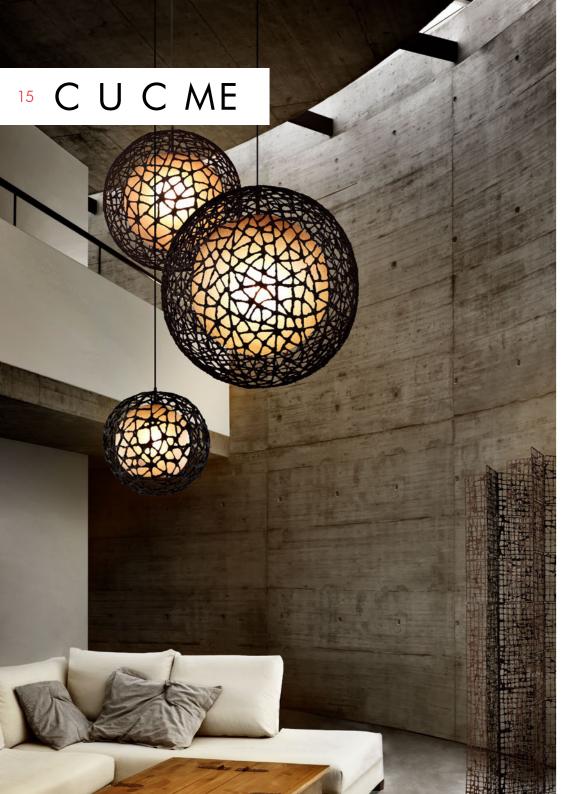

mirror glass





SMALL







Terracotta





### WALL LAMP



Portable mounted pre-wired lamp 110V - 230V

INDOOR Salago fiber, powder-coated steel





















Cream /

Copper





### FLOOR VASE







LARGE

### MEDIUM

glass tube sizes:

1 pc. 1" Ø x 8" H

### glass tube sizes: 2 pcs. 1" Ø x 15" H (2.5 cm Ø x 20.3 cm H) (2.5 cm Ø x 38 cm H) 1 pc. 1" Ø x 15" H 3 pcs. 1" Ø x 18 ½" H (2.5 cm Ø x 38 cm H) (2.5 cm Ø x 47 cm H) 1 pc. 1" Ø x 18 ½" H 3 pcs. 1 ½" Ø x 10" H (2.5 cm Ø x 47 cm H) (3.8 cm Ø x 25.4 cm H) 2 pcs. 1 ½" Ø x 15" H 1 pc. 1 ½" Ø x 10" H (3.8 cm Ø x 25.4 cm H) (3.8 cm Ø x 38 cm H) 3 pcs. 1 ½" Ø x 18 ½" H 1 pc. 1 ½" Ø x 15" H (3.8 cm Ø x 38 cm H) (3.8 cm Ø x 47 cm H) 3 pcs. 1 ½" Ø x 18 ½" H (3.8 cm Ø x 47 cm H)

INDOOR glass tubes, powder-coated steel



Black





### ROUND HANGING LAMP





15 <sup>3</sup>/<sub>4</sub>" 40 cm

25 ½" 65 cm

SMALL

MEDIUM

LARGE

Surface mounted pre-wired lamp E26 / E27 110V - 230V

INDOOR Salago fiber, powder-coated steel, fiber-reinforced polymer











### FLOOR LAMP

### HANGING LAMP



23 ½" 60 cm





Portable pre-wired lamp E26 / E27 110V - 230V

Surface mounted pre-wired lamp E26 / E27

110V - 230V

INDOOR Salago fiber, powder-coated steel, handmade paper, Mylar



Bronze

Brown



Cream

### MIRROR RECTANGULAR

### MIRROR ROUND







SMALL

mirror Ø (20" | 50.6 cm) thickness (1/4" | 6 mm)

LARGE

mirror Ø ( 31 ½" | 80 cm) thickness (1/4" | 6 mm)

INDOOR Salago fiber, powder-coated steel, mirror glass





Brown

mirror size (19 ½" W x 65" H)

(50 cm W x 164.8 cm H)

thickness (1/4" | 6 mm)



Cream