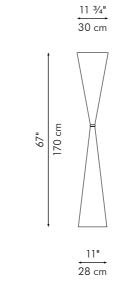

### HANGING LAMP

23 ½" 60 cm

Portable pre-wired lamp E26 / E27 110V - 230V

Surface mounted pre-wired lamp E26 / E27

110V - 230V

INDOOR Salago fiber, powder-coated steel, handmade paper, Mylar

Bronze

Brown

Cream