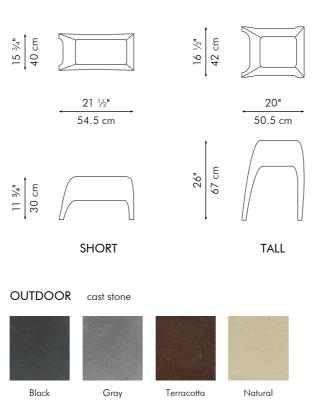

ed steel, stainless steel, Mylar



<sup>\*</sup>shade available in black only





### HANGING LAMP



Surface mounted pre-wired lamp E26 / E27 110V - 230V

INDOOR Salago fiber, Buri (palm leaf spines), powder-coated steel



### FLOOR LAMP



Portable pre-wired lamp E26 / E27 110V - 230V

INDOOR Salago fiber, Buri (palm leaf spines), powder-coated steel





# 61 NORI



### MIRROR



mirror Ø (26 ½" | 67 cm) thickness (1/6" | 4 mm)

INDOOR Salago fiber, powder-coated steel, mirror glass









Black





Cream

### SCREEN



INDOOR Salago fiber, powder-coated steel

















Cream





### HANGING LAMP







23 ½" 60 cm

SMALL

MEDIUM

LARGE

Surface mounted pre-wired lamp E26 / E27 110V - 230V

INDOOR handmade paper, Tyvek, powder-coated steel



Cream





### **PLANTERS**





# 67 SHIREEN



### TABLE LAMP

14 ½" 36.5 cm



### MEDIUM



Portable pre-wired lamp 110V - 230V



INDOOR copper, powder-coated steel



Copper

### HANGING LAMP







Surface mounted pre-wired lamp GU10





### WINE BOTTLE HOLDER

# 69 SHUTTLE





6" 15 cm



INDOOR brass







# 71 TWIGGY



### MIRROR



INDOOR rattan, powder-coated steel, mirror glass



Natural





### HANGING LAMP



Surface mounted pre-wired lamp E26 / E27 110V - 230V

INDOOR fiber-reinforced polymer, wood



Whitewash





### HANGING LAMP











SMALL

MEDIUM

LARGE

Surface mounted pre-wired lamp GU10 110V - 230V

INDOOR powder-coated steel, fiber-reinforced polymer







# 77 WIGGLE









### **SCULPTURE**

16 ½" 41.5 cm 7 <sup>3</sup>/<sub>4</sub>" 19.5 cm





INDOOR powder-coated steel, mi