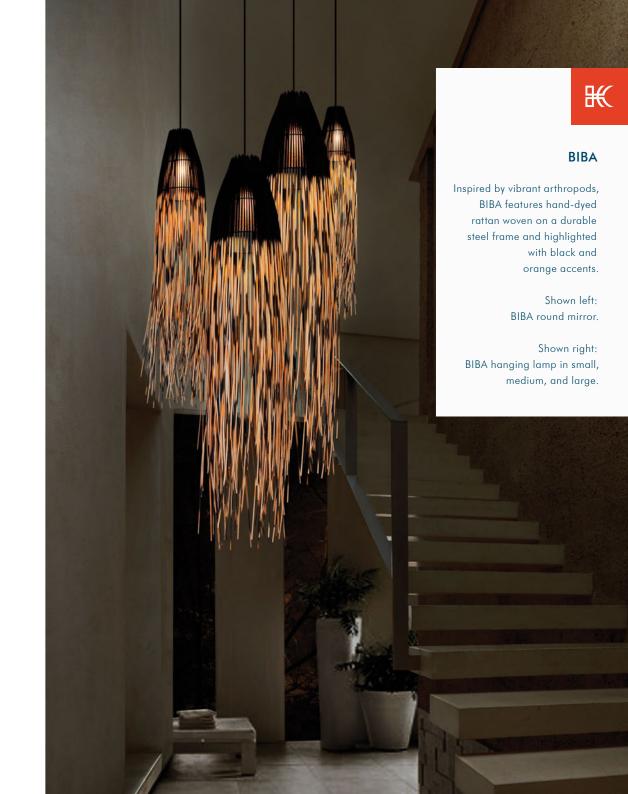

### ROUND MIRROR

44" 112 cm

180 c

SMALL

LARGE

mirror Ø (15 1/4" | 39 cm) thickness (1/4" | 6 mm) mirror Ø (19 ¾" | 50 cm) thickness (1/4" | 6 mm)

INDOOR rattan, powder-coated steel, mirror glass

Black / Orange / Yellow

### HANGING LAMP

Surface mounted pre-wired lamp E26 / E27 110V - 230V

INDOOR rattan, powder-coated steel, fiber-reinforced polymer

Black / Orange / Yellow

Surface mounted pre-wired lamp

INDOOR cotton rope, powder-coated steel