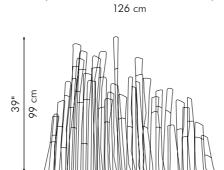

### WALL LAMP

SMALL

LARGE

MEDIUM

MEDIUM

EXTRA LARGE

HANGING LAMP

INDOOR bamboo twigs, powder-coated steel