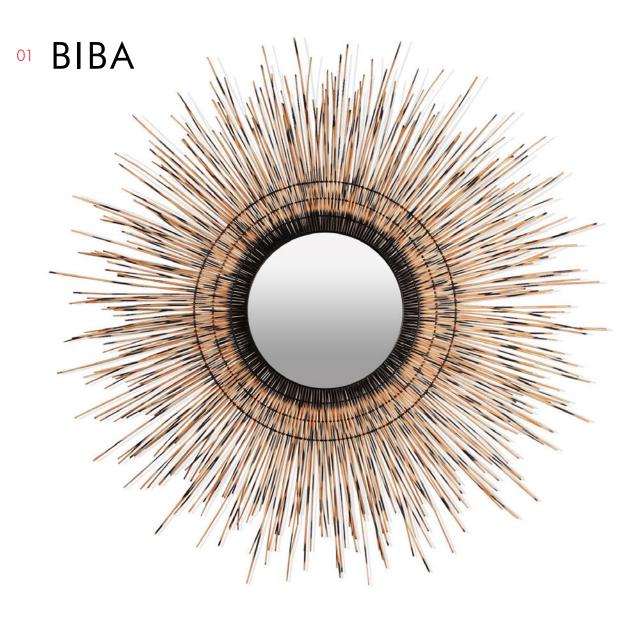

### ROUND MIRROR

44" 112 cm

180 c

SMALL

LARGE

mirror Ø (15 1/4" | 39 cm) thickness (1/4" | 6 mm) mirror Ø (19 ¾" | 50 cm) thickness (1/4" | 6 mm)

INDOOR rattan, powder-coated steel, mirror glass

Black / Orange / Yellow