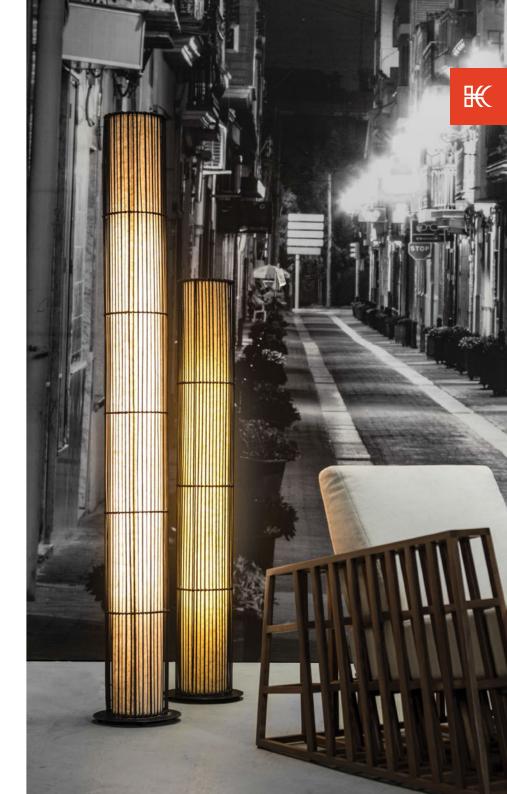

### WALL LAMP

SMALL

LARGE

MEDIUM

MEDIUM

EXTRA LARGE

HANGING LAMP

INDOOR bamboo twigs, powder-coated steel