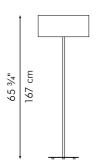

### ROUND HANGING LAMP

15 <sup>3</sup>/<sub>4</sub>" 40 cm

25 ½" 65 cm

SMALL

MEDIUM

LARGE

Surface mounted pre-wired lamp E26 / E27 110V - 230V

INDOOR Salago fiber, powder-coated steel, fiber-reinforced polymer