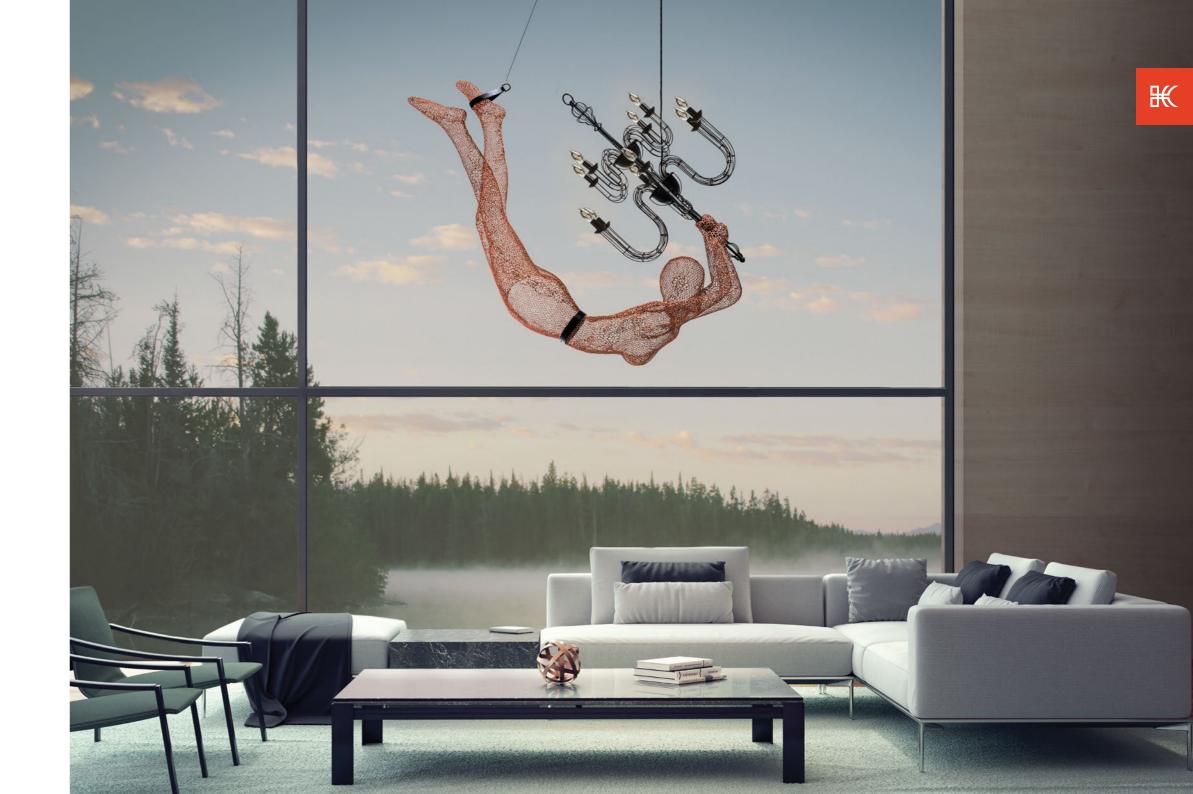

### **ACROBAT**

Surface mounted pre-wired lamp

E14

110V - 230V

INDOOR powder-coated steel, brass

Copper

### CHANDELIER

Surface mounted pre-wired lamp E14

110V - 230V

INDOOR powder-coated steel, brass

### TRAPEZE

Surface mounted pre-wired lamp E26 / E27 110V - 230V

LED Chip Version ANSI 110V / 12-48VDC

IEC/CENELEC 230V / 12-48VDC

INDOOR powder-coated steel, brass

Copper