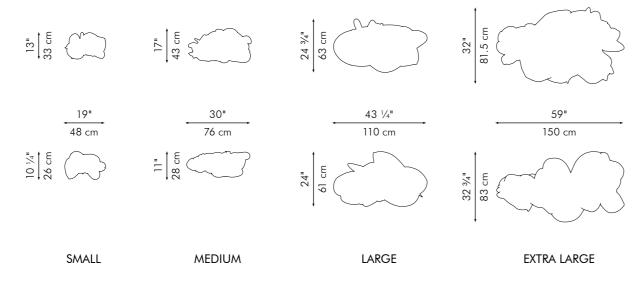

| 29 | Wiggle        | 77 |
| Kai           | 33 |               |    |
| Kala          | 43 | Designers     | 79 |
| Kris Kros     | 45 |               |    |
|               |    |               |    |



### ROUND MIRROR

44" 112 cm

180 c





SMALL

LARGE

mirror Ø (15 1/4" | 39 cm) thickness (1/4" | 6 mm) mirror Ø (19 ¾" | 50 cm) thickness (1/4" | 6 mm)

INDOOR rattan, powder-coated steel, mirror glass



Black / Orange / Yellow

### HANGING LAMP



Surface mounted pre-wired lamp E26 / E27 110V - 230V

INDOOR rattan, powder-coated steel, fiber-reinforced polymer



Black / Orange / Yellow







Surface mounted pre-wired lamp

INDOOR cotton rope, powder-coated steel



Light Green /





Plum / Orange Orange / Plum

Brown / Plum



Green / Light Green





### HANGING LAMP



Surface mounted pre-wired lamp E26 / E27 110V - 230V

INDOOR cotton, powder-coated steel



\\/hito





### HANGING LAMP

CONSTELLATION 8 CONSTELLATION 16 CONSTELLATION 24





34" 86.5 cm



27 ½" 70 cm

150 cm

150 cm



Surface mounted pre-wired lamp E14

INDOOR Buri (palm leaf spines), powder-coated steel, glass



110V - 230V



# OP CORAL

### **TABLE DECOR**



SMALL TALL

SMALL SHORT



LARGE

INDOOR Salago fiber, powder-coated steel



Terracotta /









Silver / Black

Copper







Copper

Copper



## CORAL

Mimicking life beneath the ocean waters, the CORAL collection can brighten any room with its vibrant colors and organic forms. Made of Salago fiber and topped with stainless steel or copper, the pliable branches can be reshaped to express the flow of the tides.

> Sho