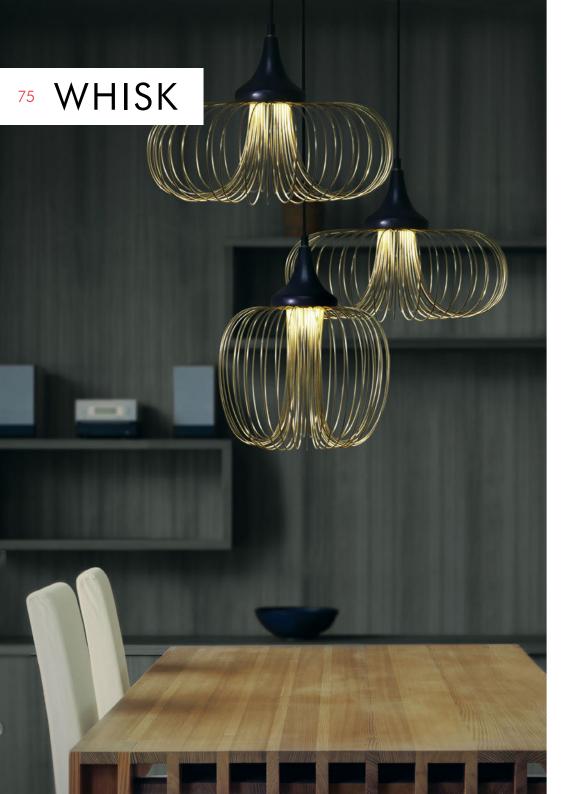

Cream

### SCREEN



INDOOR Salago fiber, powder-coated steel

















Cream





### HANGING LAMP







23 ½" 60 cm

SMALL

MEDIUM

LARGE

Surface mounted pre-wired lamp E26 / E27 110V - 230V

INDOOR handmade paper, Tyvek, powder-coated steel



Cream





### **PLANTERS**





# 67 SHIREEN



### TABLE LAMP

14 ½" 36.5 cm



### MEDIUM



Portable pre-wired lamp 110V - 230V



INDOOR copper, powder-coated steel



Copper

### HANGING LAMP







Surface mounted pre-wired lamp GU10





### WINE BOTTLE HOLDER

# 69 SHUTTLE





6" 15 cm



INDOOR brass







# 71 TWIGGY



### MIRROR



INDOOR rattan, powder-coated steel, mirror glass



Natural





### HANGING LAMP



Surface mounted pre-wired lamp E26 / E27 110V - 230V

INDOOR fiber-reinforced polymer, wood



Whitewash





### HANGING LAMP











SMALL

MEDIUM

LARGE

Surface mounted pre-wired lamp GU10 110V - 230V

INDOOR powder-coated steel, fiber-reinforced polymer







# 77 WIGGLE









### **SCULPTURE**

16 ½" 41.5 cm 7 <sup>3</sup>/<sub>4</sub>" 19.5 cm





INDOOR powder-coated steel, microfiber, leather



Silver



### **DESIGNERS**



KENNETH COBONPUE

**Philippines** 

Kenneth Cobonpue is a multi-awarded industrial designer and manufacturer from Cebu, Philippines. After finishing Industrial Design at the Pratt Institute in New York, he established his namesake brand KENNETHCOBONPUE upon returning home to Cebu in 1996. With his masterful way of integrating nature, traditional craft, and innovative technologies, he reveals new work each year in design shows from Milan to New York. While h