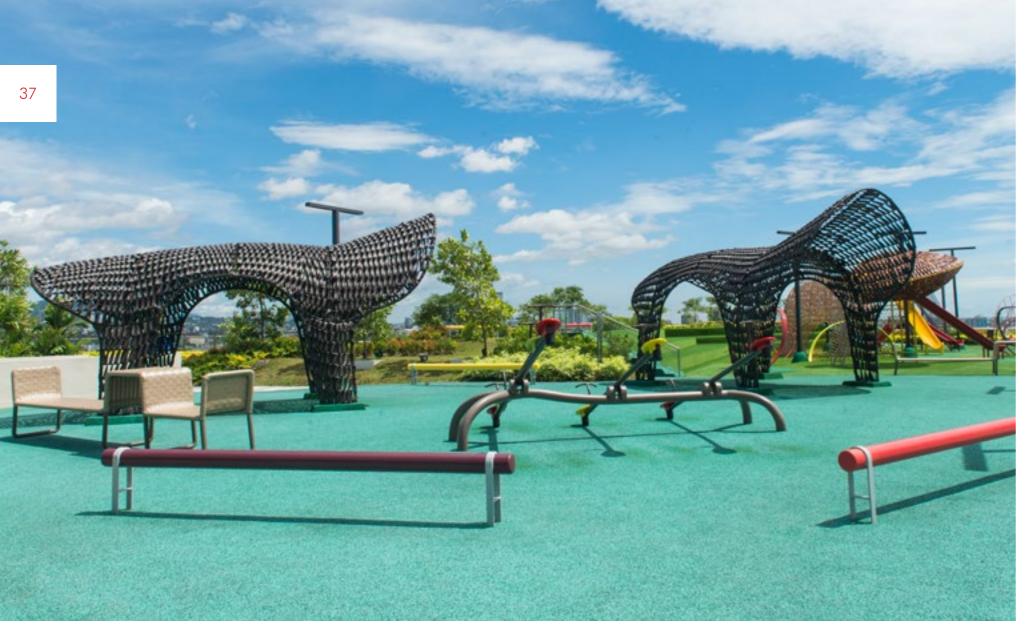

SKYPLAY

Skyplay at SM Seaside City
Cobonpue's affinity for art forms in nature,

Cebu City , Philippines

Inspiration for the playground was drawn from Cobonpue's affinity for art forms in nature, integrating this with the idea of creativity and dreams during childhood. Altogether, the design brought to life the colorful world of children's imaginations— from dinosaurs to outer space—nurturing a child's creative thoughts through the simple joys of outdoor play.