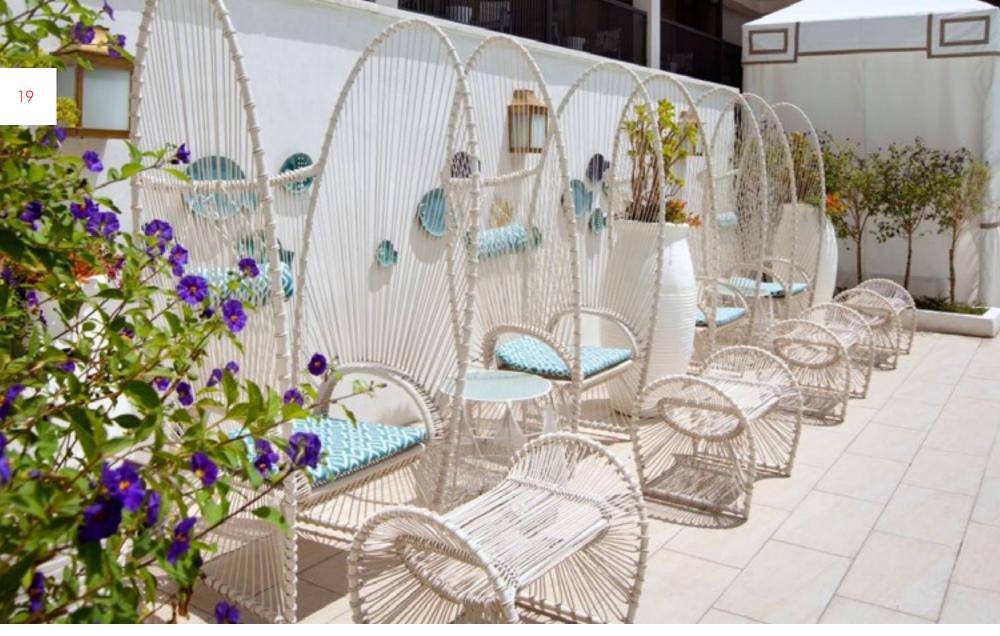

Four Seasons Resort Oahu at Ko'Olina, Hawaii

YODA

Tapping the natural tension of the rattan vine, the YODA supports your back and offers comfort concealed in the seeming randomness of the material.

The rattan grows from the seat like tall grass swaying in the breeze, transforming your space into a field on a summer's day.