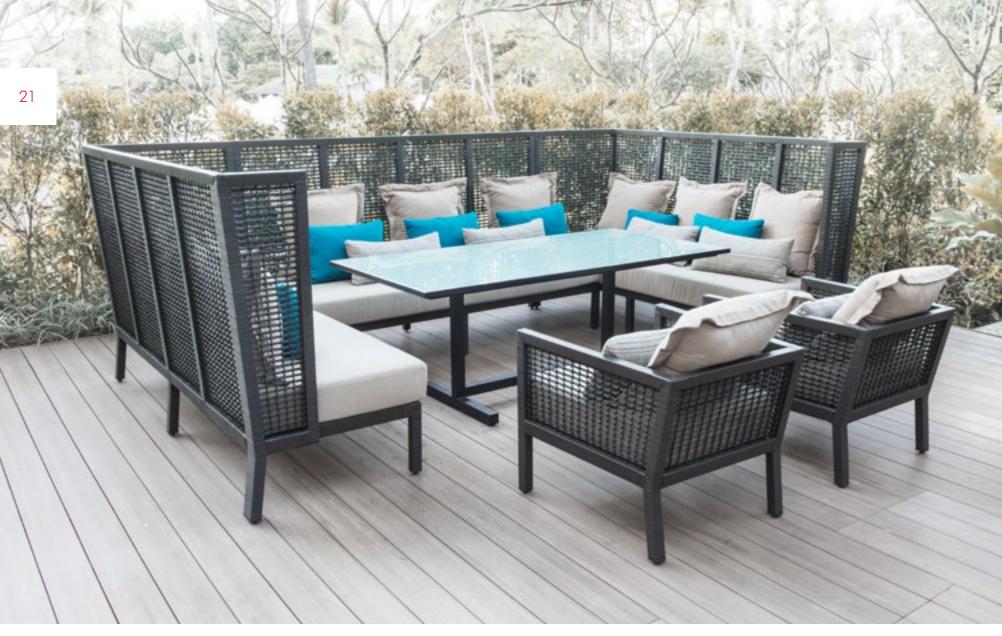

Kenshō Boutique Hotel & Suites Mykonos, Greece

YODA
Sectional sofas, easy chairs and coffee tables in natural.

Lopesan Baobab Resort Gran Canaria, Spain

CONSTELLATION

Like the dazzling explosion that created the universe, CONSTELLATION is a breathtaking formation of lights and lines. Glass diffusers wrapped in woven buri hang from the tips of metal rods and form orbits around the central base.