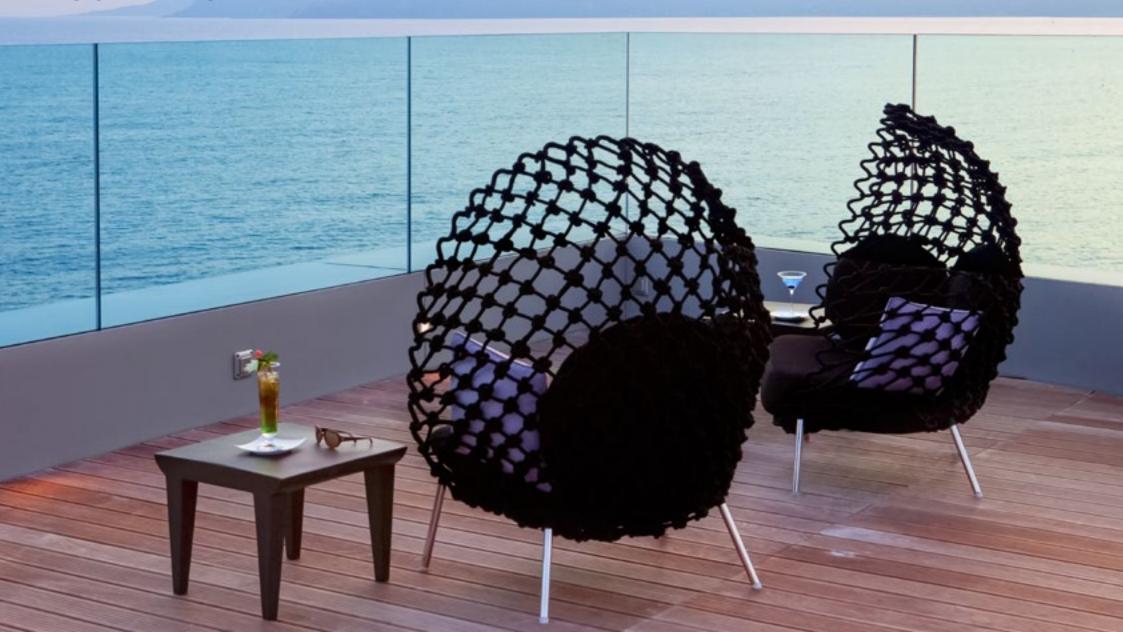

Radisson Blue 1835 Hotel & Thalasso Cannes, France

DRAGNET

Inspired by fishermen's nets and created from fabric twisted and wrapped around a steel frame, the DRAGNET lounge chair surrounds you like a cocoon.