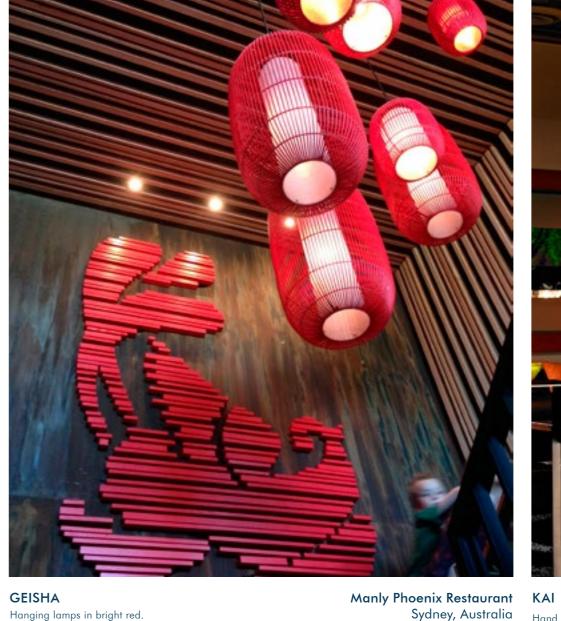

Lake House Restaurant Victoria, Australia

GEISHA

Enthused by warm oriental hospitality, the GEISHA lamps offer a modern expression of the past for today. It embraces sensitivity to culture through the use of natural rattan woven over a diffuser made of handmade paper with Mylar and is perfect to accentuate modern-day living spaces with its affectionate glow and amiably welcome impression.

Ivanhoe Hotel I2 Lounge and Bar Manly, Australia

Sydney, Australia

Hand laid palm leaf spines create linear patterns around the exterior of the diffuser, while the inner shade is Mylar laminated with handmade paper.