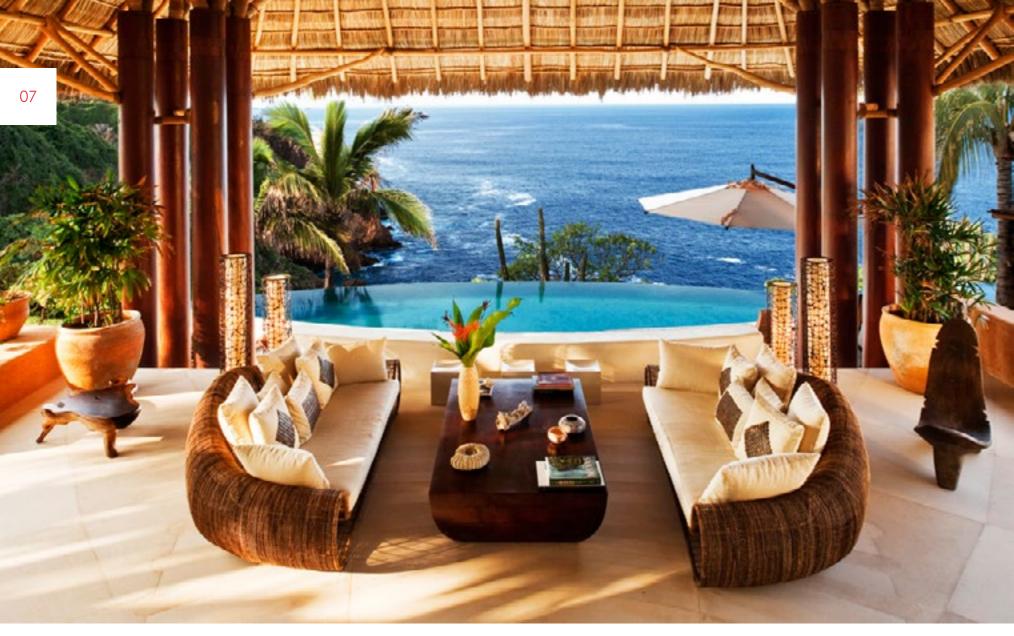

YODA background Fontana Park Hotel
Lisbon, Portugal

CROISSANT

The distinctive shape of the CROISSANT collection promotes a posture of leisure, its low arms beckoning to be reclined upon.

Two Serendra Bonifacio Global City Manila, Philippines

CROISSANT
Sofas in brown.

Rancho Altamar Puerto Vallarta, Mexico

CROISSANT
Easy armchairs and end tables in brown.

Andaz Peninsula Papagayo Resort Guanacaste, Costa Rica

DIMPLE

The DIMPLE armchair in bronze has a profile seemingly suggestive of a smiling face with openings for chair legs when stacked. Made of polyethylene fiber and stainless steel.