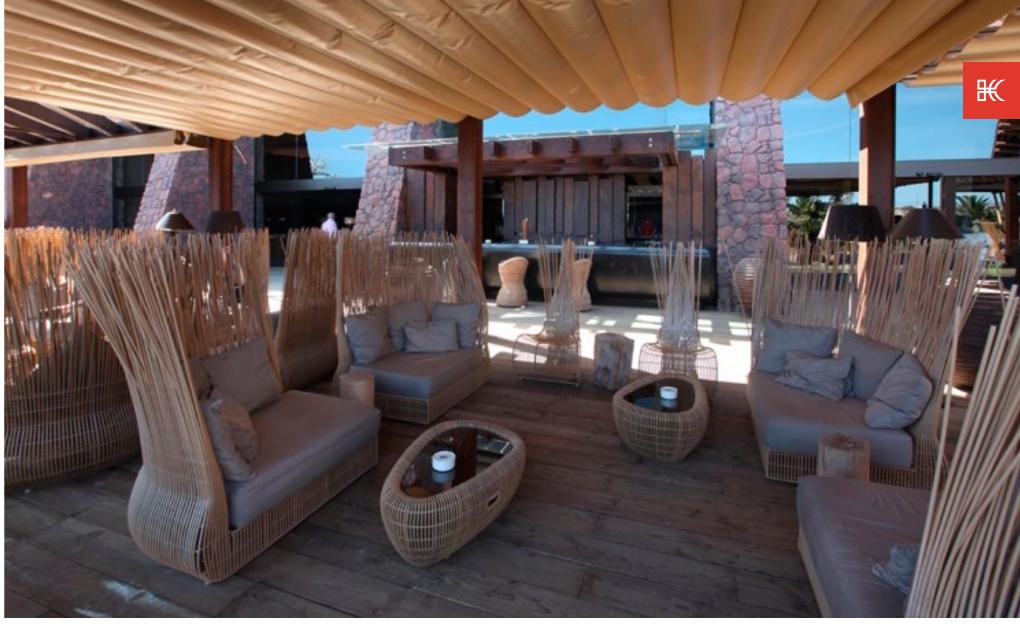

Four Seasons Resort Oahu at Ko'Olina, Hawaii

YODA

Tapping the natural tension of the rattan vine, the YODA supports your back and offers comfort concealed in the seeming randomness of the material.

The rattan grows from the seat like tall grass swaying in the breeze, transforming your space into a field on a summer's day.

Kenshō Boutique Hotel & Suites Mykonos, Greece

YODA
Sectional sofas, easy chairs and coffee tables in natural.

Lopesan Baobab Resort Gran Canaria, Spain

CONSTELLATION

Like the dazzling explosion that created the universe, CONSTELLATION is a breathtaking formation of lights and lines. Glass diffusers wrapped in woven buri hang from the tips of metal rods and form orbits around the central base.