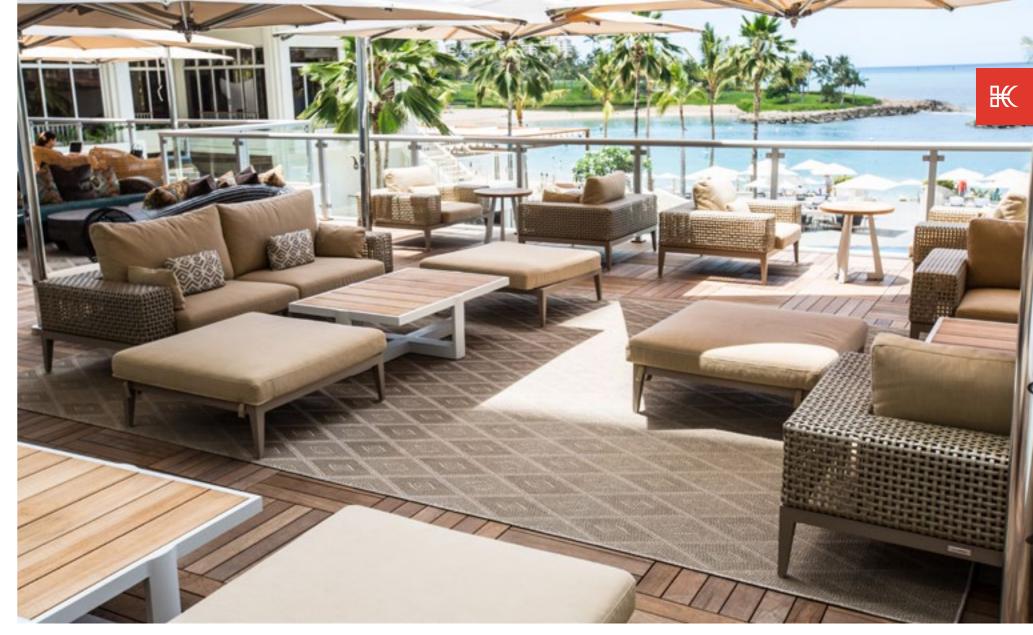

Four Seasons Resort Oahu at Ko'Olina, Hawaii

BLOOM

Welcome to the organic beauty of the garden indoors. Inspired by a delicate blossom, the BLOOM is composed of hundreds of fine running stitches that radiate from the center of the seat.