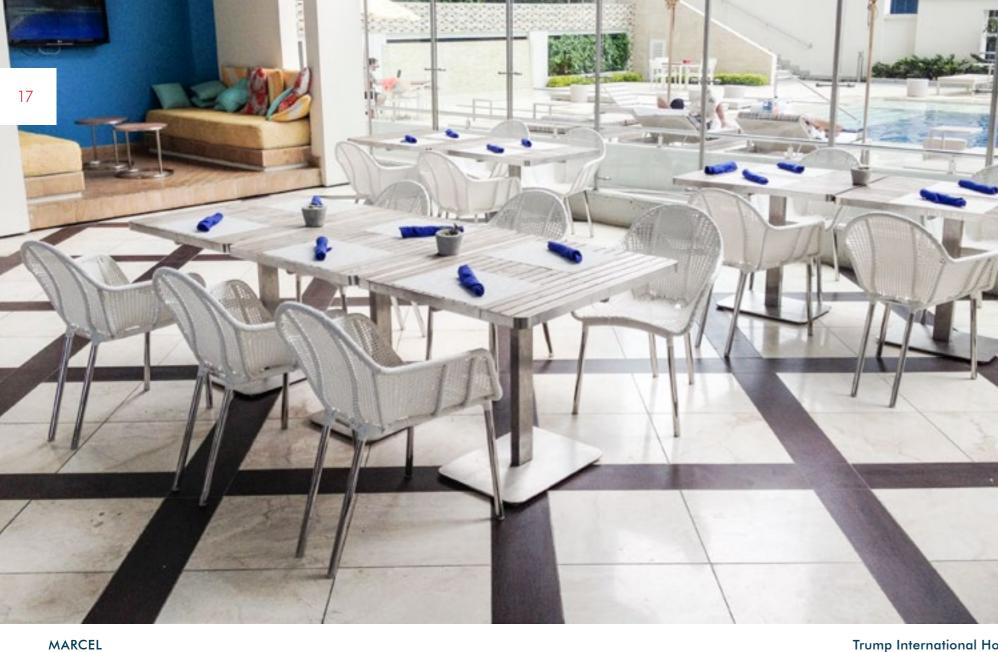

Mandarin Oriental Riviera Maya, Mexico

LULU Club chairs in brown.

Comfortable, curvy and organic, the MARCEL is a contract grade stacking armchair made of polyethylene, aluminum and stainless steel.

Trump International Hotel Panama City, Panama