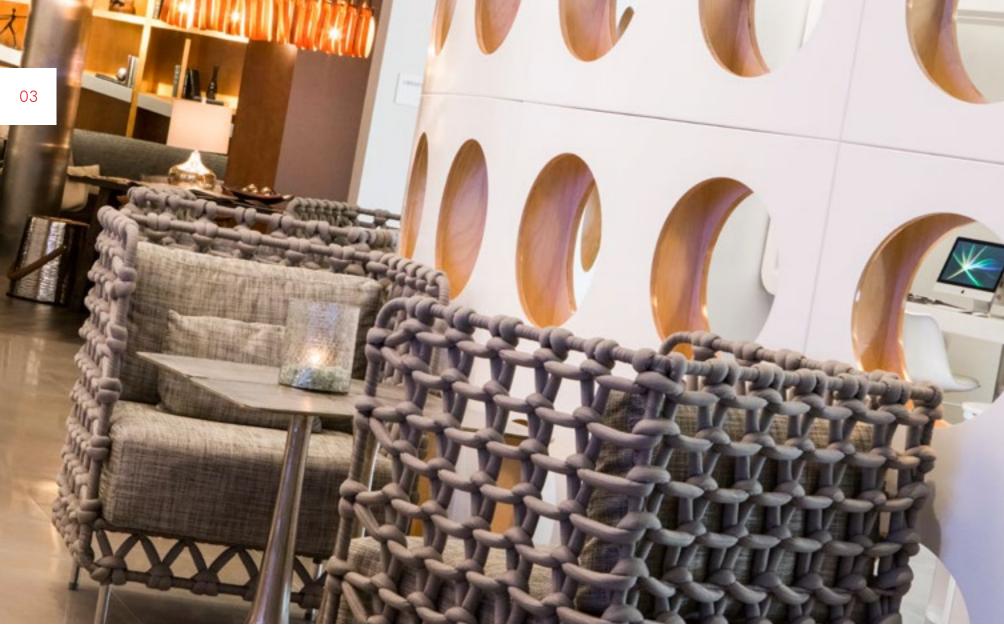

**Linneys Jewellery** Sydney, Australia

CABARET

The CABARET wraps you in the warmth of its fabric layers like an oversized knit sweater.

The innovative knotting and weaving technique used in the design lends sophistication to every room.