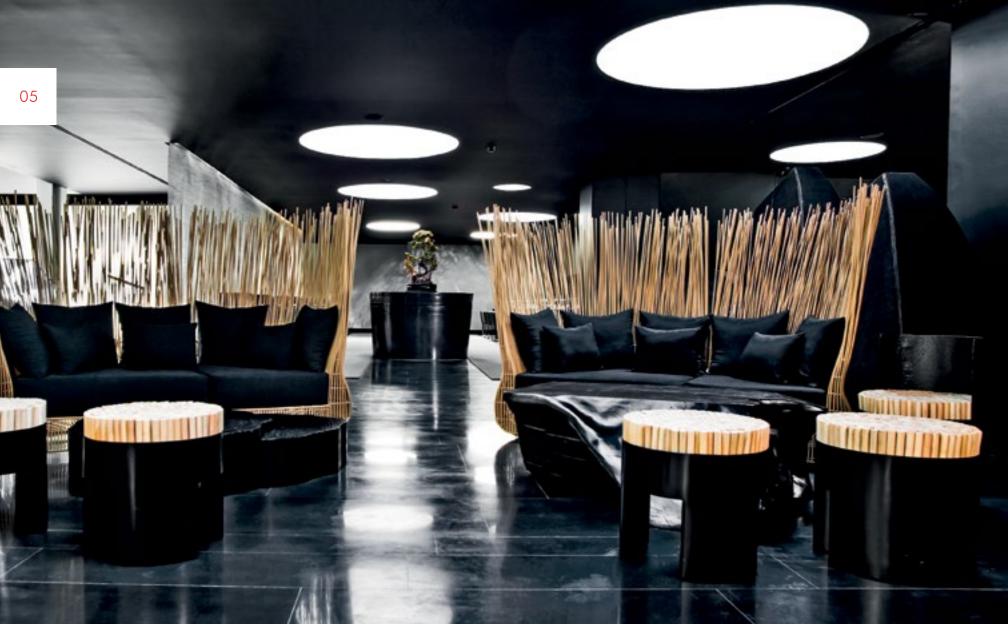

Meridian at Mount Vernon Triangle Washington, DC

**POPPY** 

Simply alluring, lovely, and remarkable, the POPPY collection takes pride in its feminine grace of warm glowing flowers. In a single lamp, meticulously hand-folded paper blossoms are attached to each other then wired to a metal frame to form a full floral impression. A series of these suspended lamps references a field in which these flowers grow.