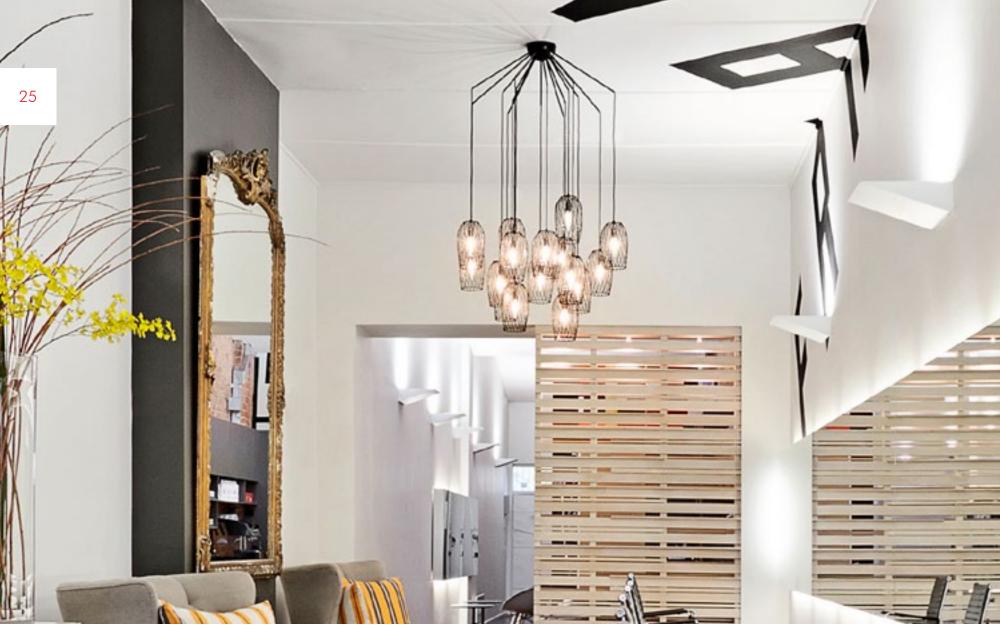

Kenshō Boutique Hotel & Suites Mykonos, Greece

YODA
Sectional sofas, easy chairs and coffee tables in natural.

Lopesan Baobab Resort Gran Canaria, Spain

CONSTELLATION

Like the dazzling explosion that created the universe, CONSTELLATION is a breathtaking formation of lights and lines. Glass diffusers wrapped in woven buri hang from the tips of metal rods and form orbits around the central base.

Meridian at Mount Vernon Triangle Washington, DC

**POPPY** 

Simply alluring, lovely, and remarkable, the POPPY collection takes pride in its feminine grace of warm glowing flowers. In a single lamp, meticulously hand-folded paper blossoms are attached to each other then wired to a metal frame to form a full floral impression. A series of these suspended lamps references a field in which these flowers grow.