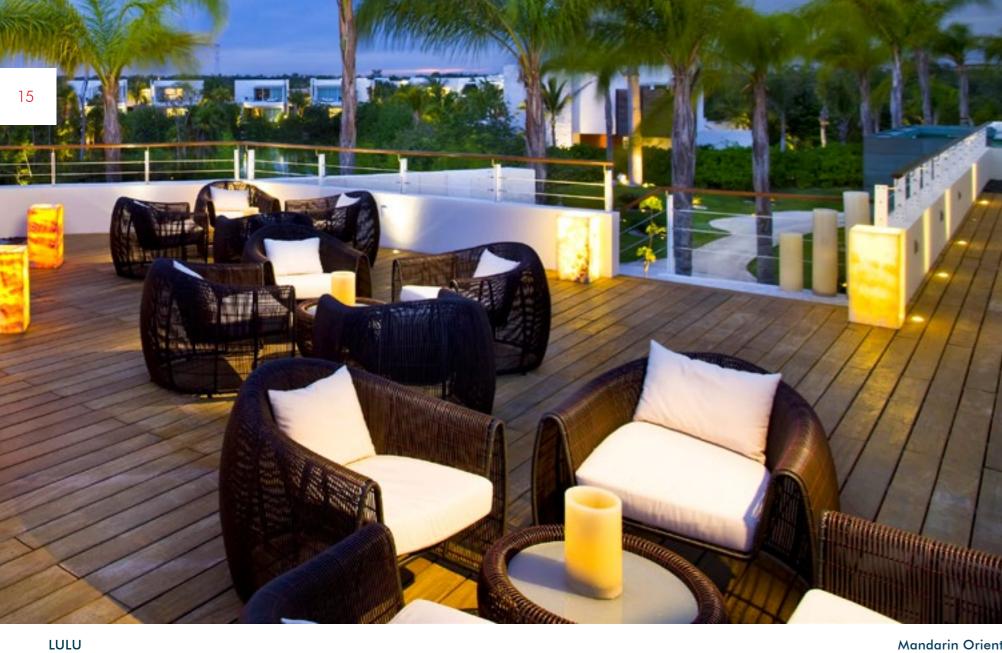

Tivoli São Paulo Mofarrej Sao Paulo Mofarrej, Brazil

The LULU collection embraces your back with a nest-like form, curving deep as it ends in a plump cushion. The unique polyethylene weave, bound by nylon around steel, gives a cozy feel to its outdoor version.

Mandarin Oriental Riviera Maya, Mexico

LULU Club chairs in brown.

Comfortable, curvy and organic, the MARCEL is a contract grade stacking armchair made of polyethylene, aluminum and stainless steel.

Trump International Hotel Panama City, Panama