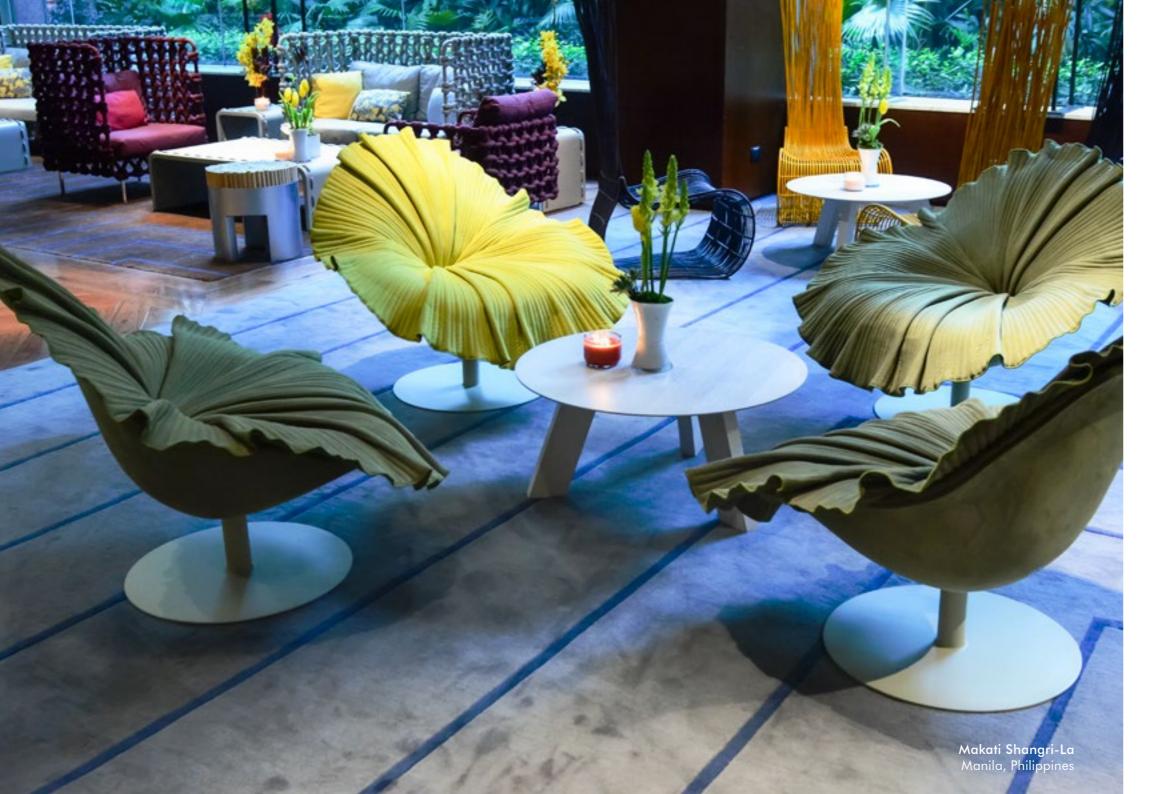

Patrick Menneguzzi Interiors Richmond, Australia

FANDANGO

Theatrical in expression, the FANDANGO dances in mid-air with similar drama to a girl waving her dress. Several layers of petals made from muslin cotton cloth can be shaped and adjusted to desired wave.