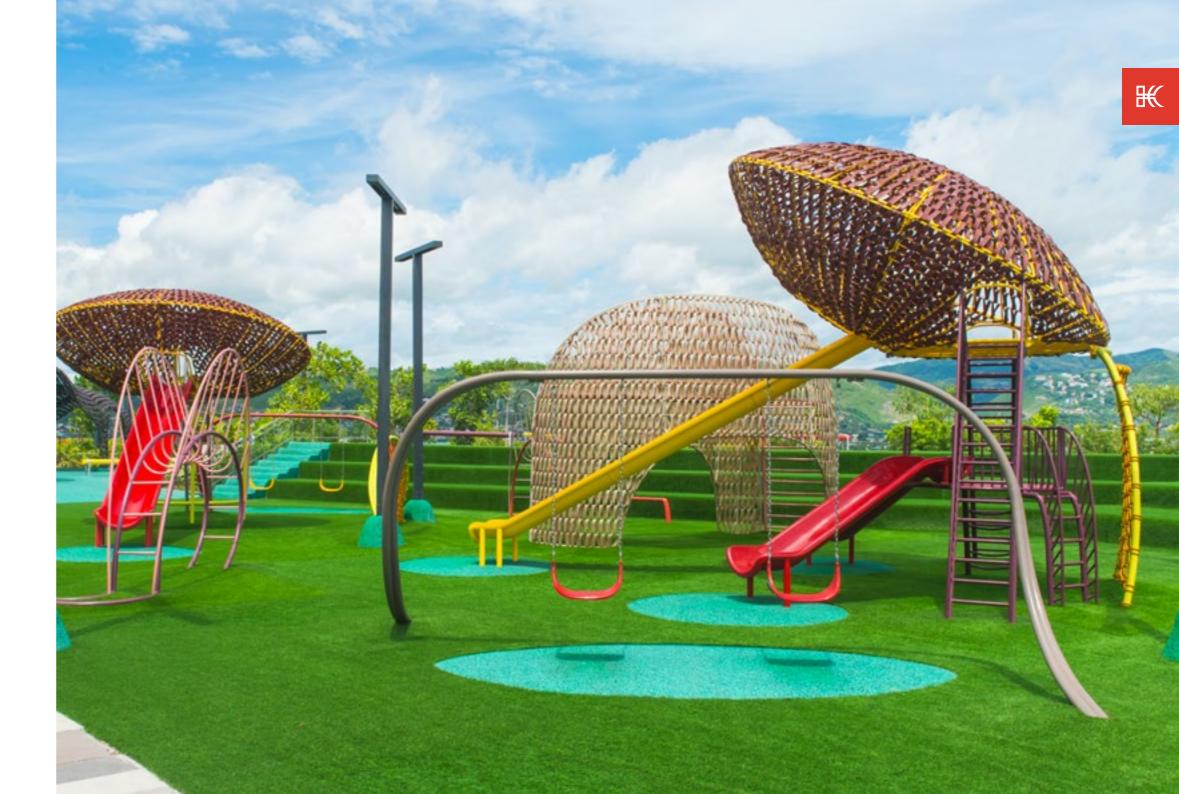

SKYPLAY

Skyplay at SM Seaside City
Cobonpue's affinity for art forms in nature,

Cebu City , Philippines

Inspiration for the playground was drawn from Cobonpue's affinity for art forms in nature, integrating this with the idea of creativity and dreams during childhood. Altogether, the design brought to life the colorful world of children's imaginations— from dinosaurs to outer space—nurturing a child's creative thoughts through the simple joys of outdoor play.