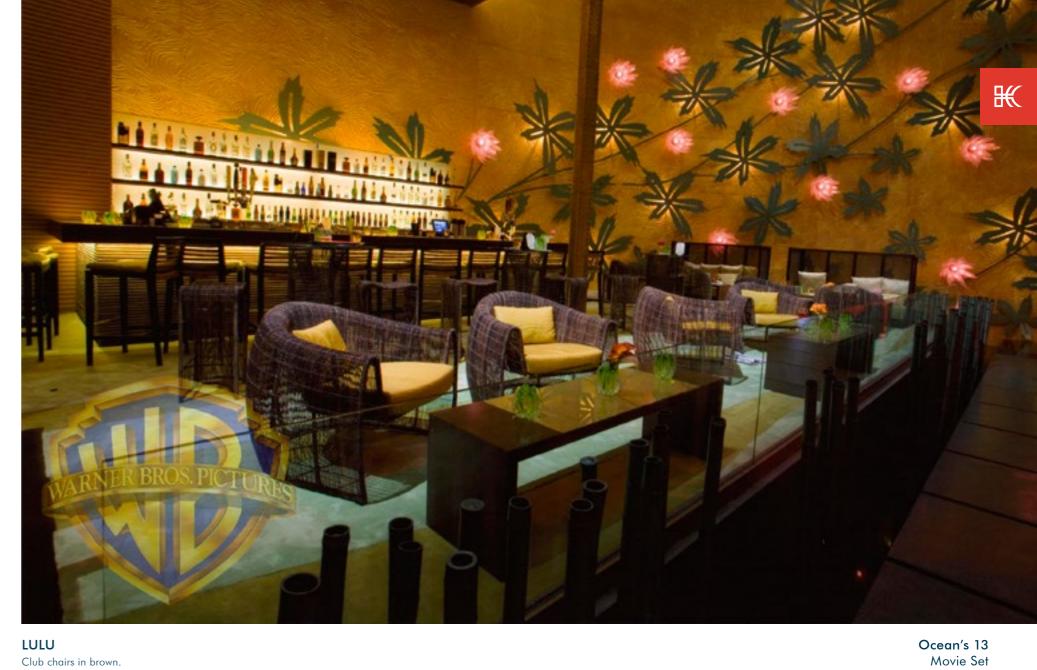

Mandarin Oriental Riviera Maya, Mexico

LULU Club chairs in brown.

Comfortable, curvy and organic, the MARCEL is a contract grade stacking armchair made of polyethylene, aluminum and stainless steel.

Trump International Hotel Panama City, Panama