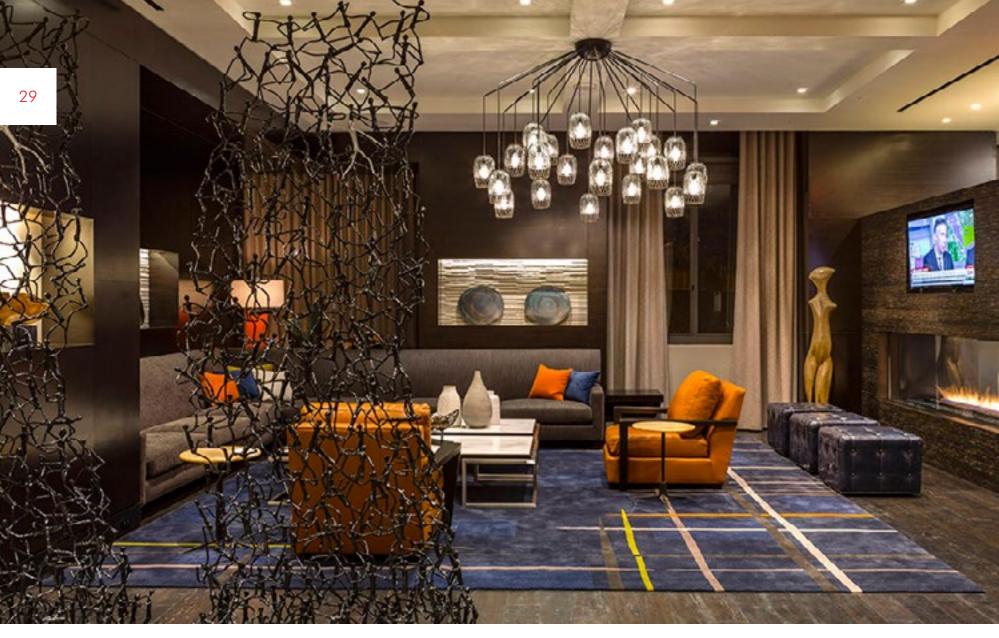

 $\mathbb{H}$ 

LITTLE PEOPLE foreground

Hundreds of individually sculpted figures embody the playful nature of LITTLE PEOPLE. Salago fiber is applied to a basic frame representing a community in unity.

CONSTELLATION background