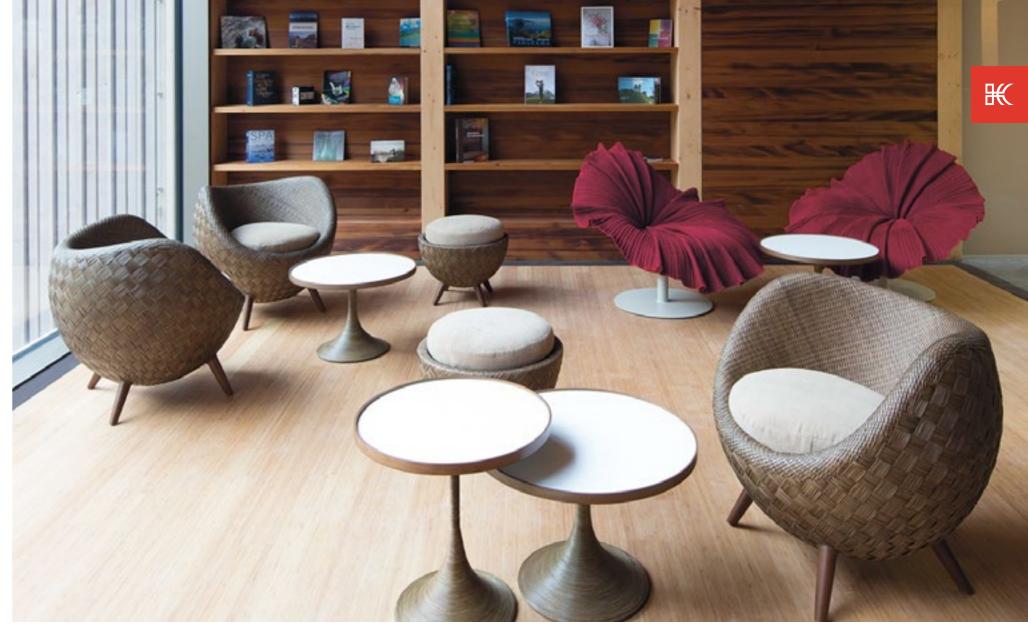

Patrick Menneguzzi Interiors Richmond, Australia

FANDANGO

Theatrical in expression, the FANDANGO dances in mid-air with similar drama to a girl waving her dress. Several layers of petals made from muslin cotton cloth can be shaped and adjusted to desired wave.