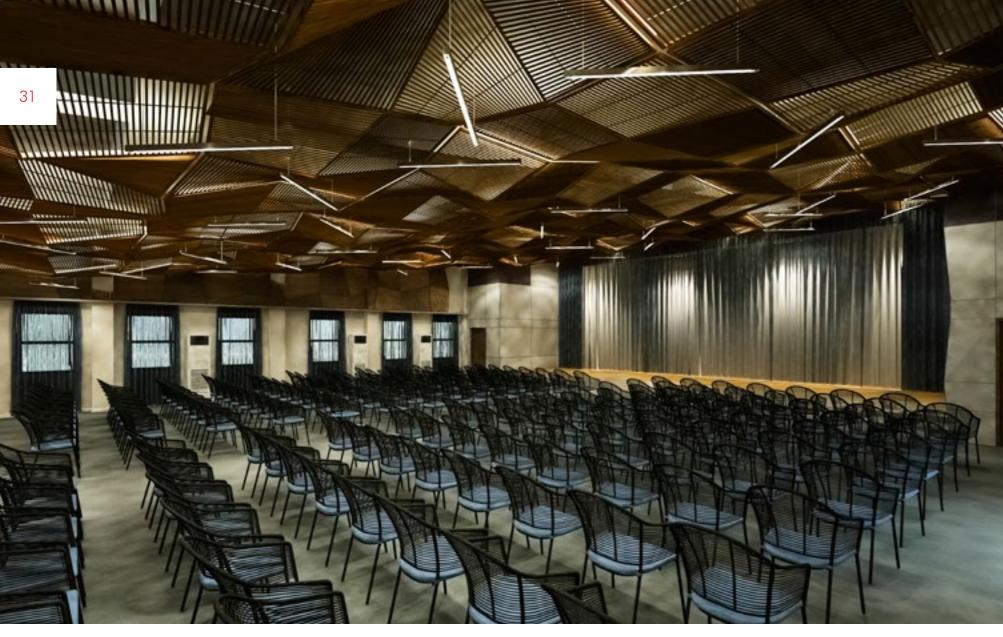

Patrick Menneguzzi Interiors Richmond, Australia

HALL OF RESILIENCE

Handmade geometric forms held together by interconnected rattan frames marry both form and function in the ceiling installation for the Hall of Resilience, a room built in homage to survivors of Typhoon Haiyan. The CUSTOM PANELS improve acoustics while providing interesting patterns overhead. Seating features the stackable RIVA chair specially made for the project.

CIE Tacloban Campus Auditorium Leyte, Philippines

CUSTOM LOUNGE

Be Grand Resort
Panglao Bohol, Philippines

Nobu Restaurant at Caesars Palace
Las Vegas, Nevada

CUSTOM SCREENS

Nobu Restaurant

Doha, Qatar

Nobu Restaurant The Palm Jumeirah, Dubai