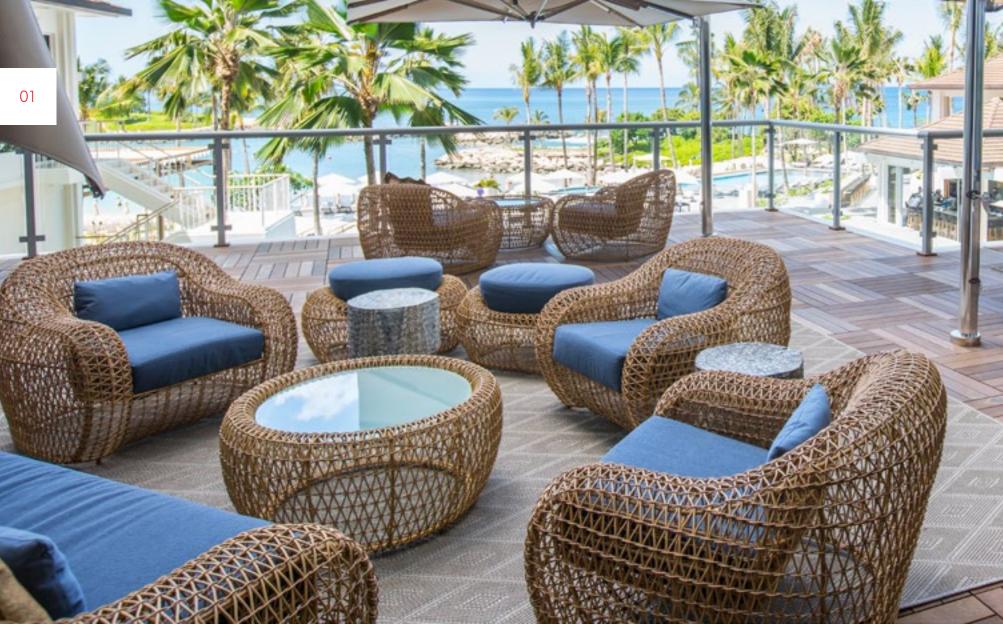

BALOU

BALOU exudes comfort at first glance. The collection exhibits an amiable roundness that assures a pleasant seating experience. The airy weave balances the full forms with a light and breezy look.