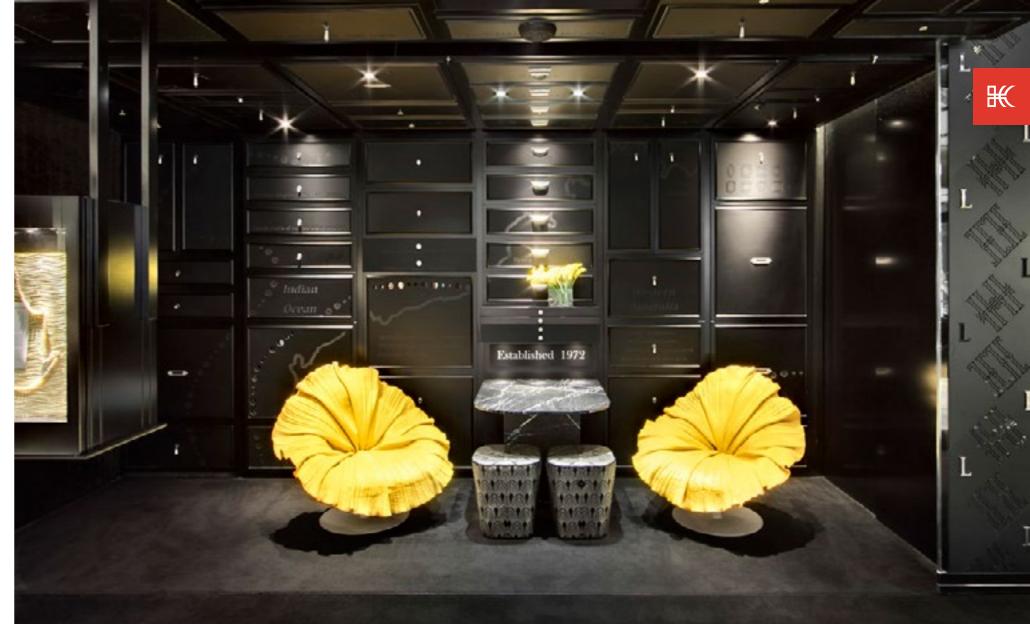

**Linneys Jewellery** Sydney, Australia

CABARET

The CABARET wraps you in the warmth of its fabric layers like an oversized knit sweater.

The innovative knotting and weaving technique used in the design lends sophistication to every room.