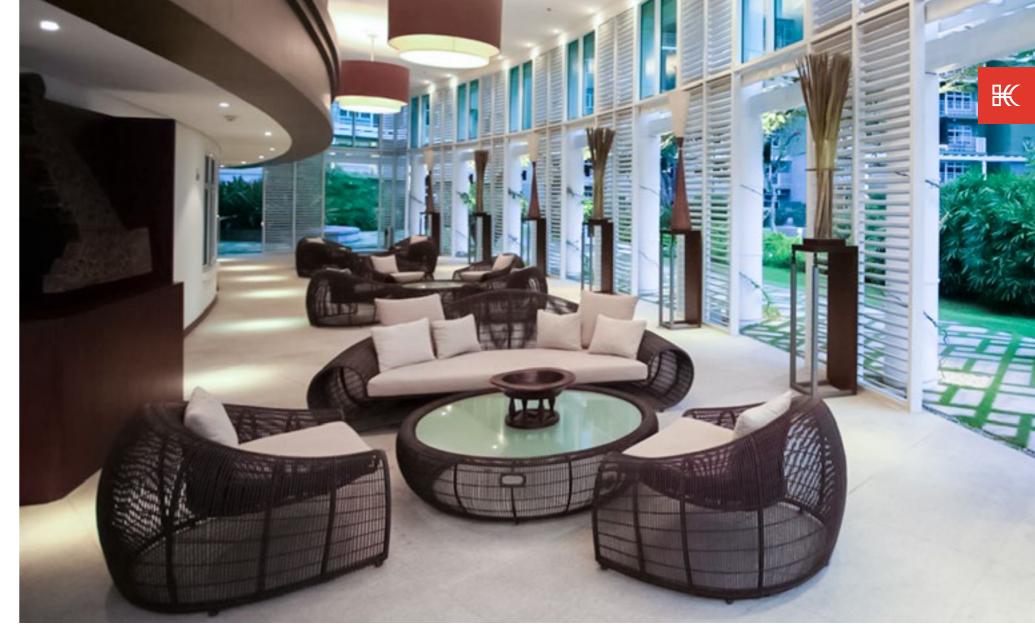

BALOU

BALOU exudes comfort at first glance. The collection exhibits an amiable roundness that assures a pleasant seating experience. The airy weave balances the full forms with a light and breezy look.