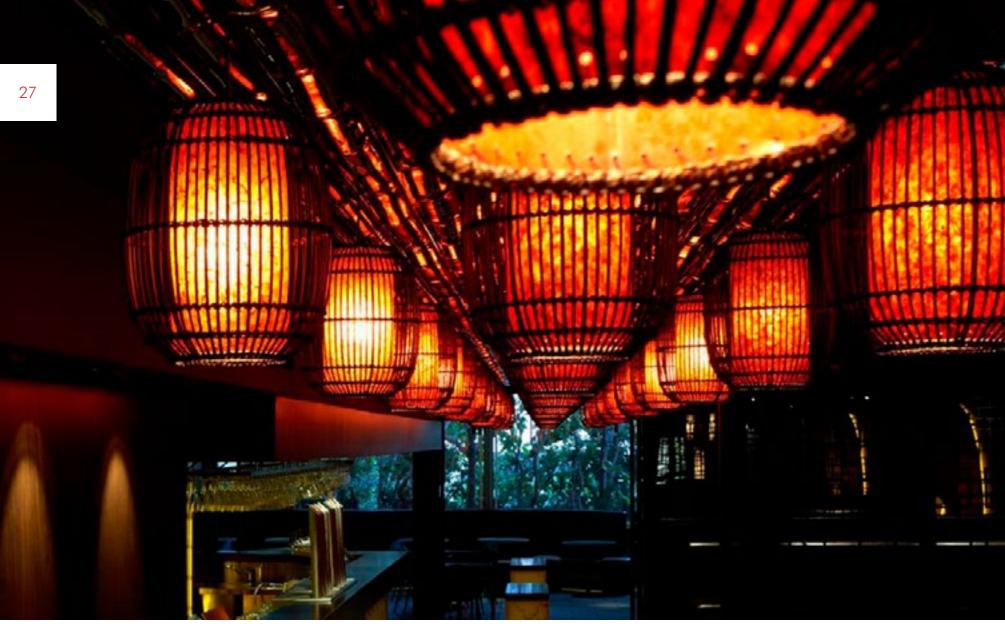

Lake House Restaurant Victoria, Australia

GEISHA

Enthused by warm oriental hospitality, the GEISHA lamps offer a modern expression of the past for today. It embraces sensitivity to culture through the use of natural rattan woven over a diffuser made of handmade paper with Mylar and is perfect to accentuate modern-day living spaces with its affectionate glow and amiably welcome impression.