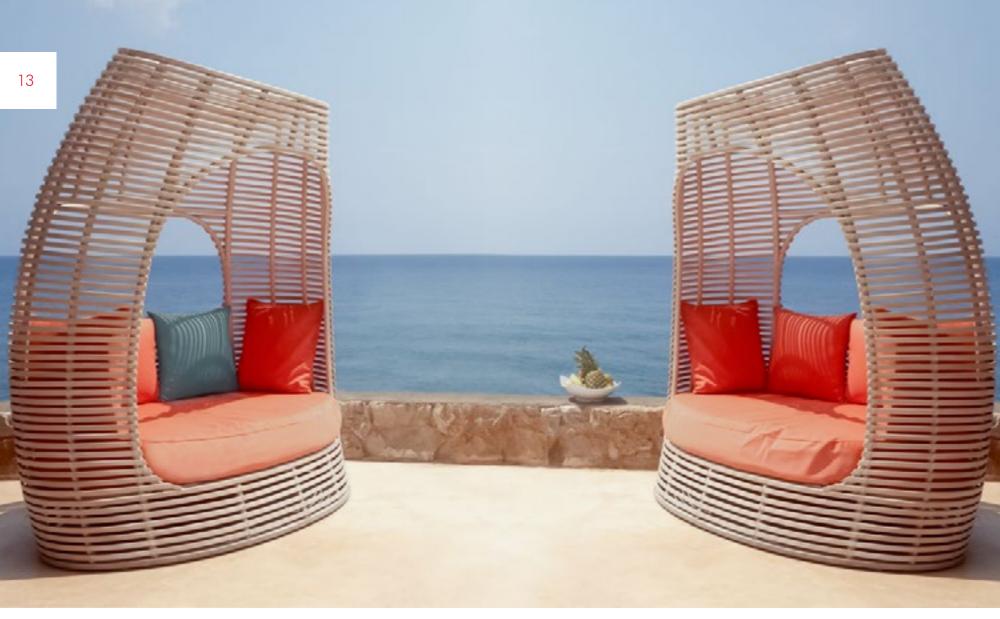

Tivoli São Paulo Mofarrej Sao Paulo Mofarrej, Brazil

The LULU collection embraces your back with a nest-like form, curving deep as it ends in a plump cushion. The unique polyethylene weave, bound by nylon around steel, gives a cozy feel to its outdoor version.