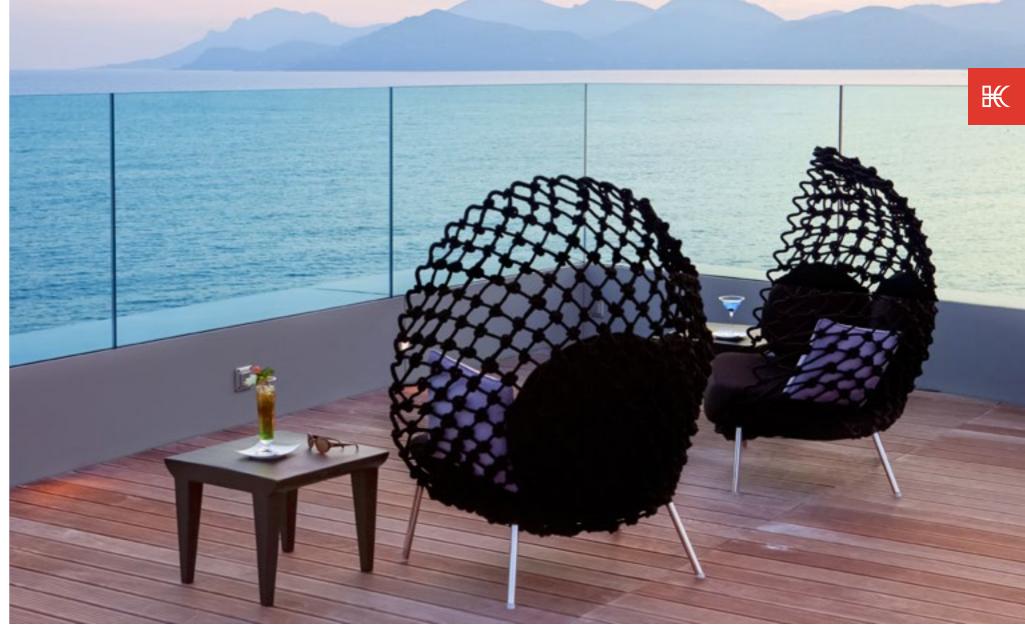

Radisson Blue 1835 Hotel & Thalasso Cannes, France

DRAGNET

Inspired by fishermen's nets and created from fabric twisted and wrapped around a steel frame, the DRAGNET lounge chair surrounds you like a cocoon.