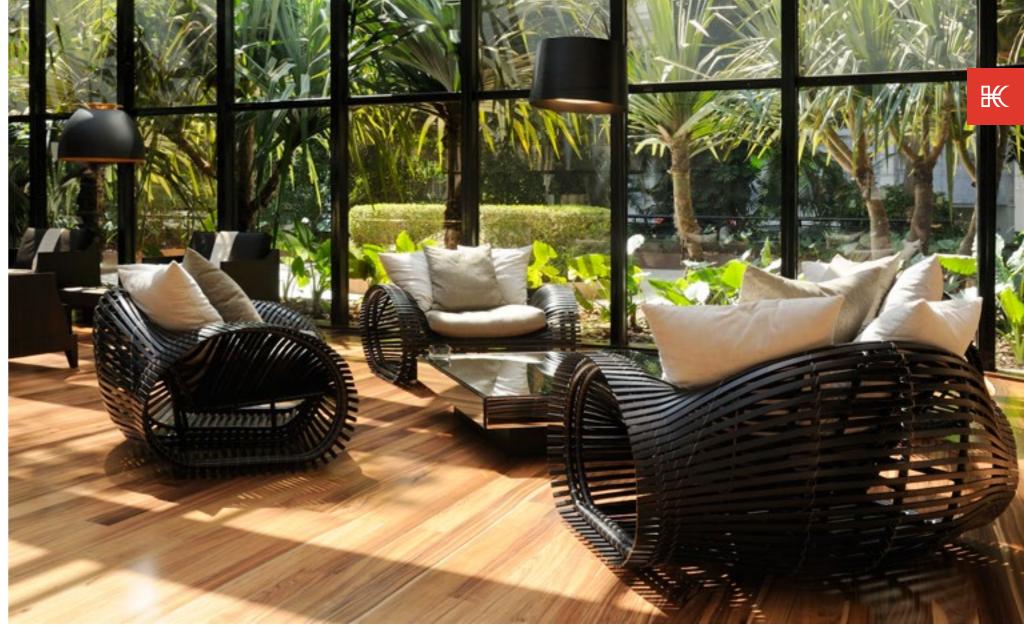

Tivoli São Paulo Mofarrej Sao Paulo Mofarrej, Brazil

The LULU collection embraces your back with a nest-like form, curving deep as it ends in a plump cushion. The unique polyethylene weave, bound by nylon around steel, gives a cozy feel to its outdoor version.