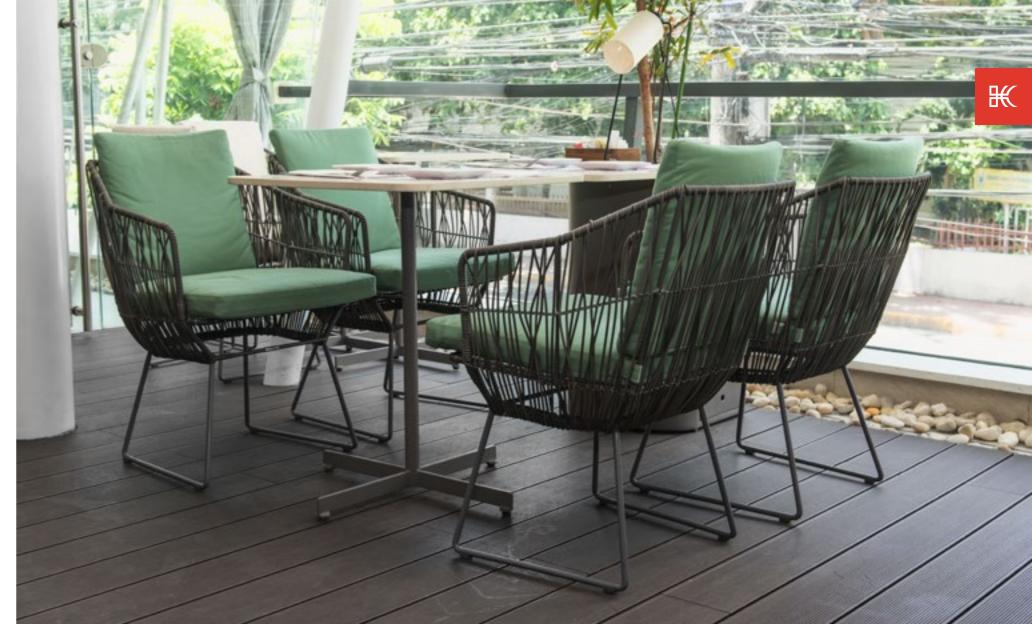

Radisson Blue 1835 Hotel & Thalasso Cannes, France

DRAGNET

Inspired by fishermen's nets and created from fabric twisted and wrapped around a steel frame, the DRAGNET lounge chair surrounds you like a cocoon.